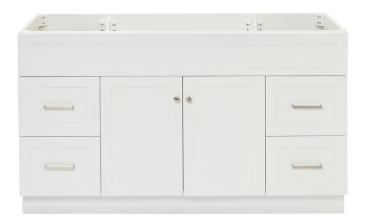

### **BASE CABINET DIMENSIONS**

60" W x 21.5" D x 34.5" H

### **FEATURES**

- Solid wood frame & plywood panels
- Dovetail drawers and joints
- Soft closing doors & drawers