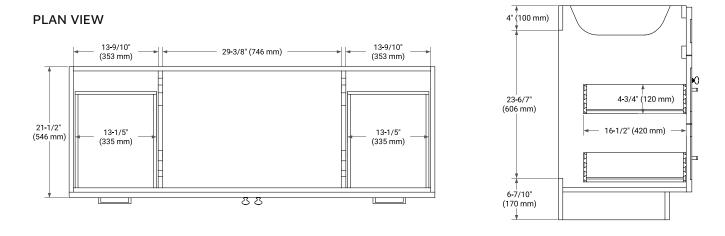

### **BASE CABINET DIMENSIONS**

60" W x 21.5" D x 34.5" H

#### COUNTERTOP PLAN VIEW