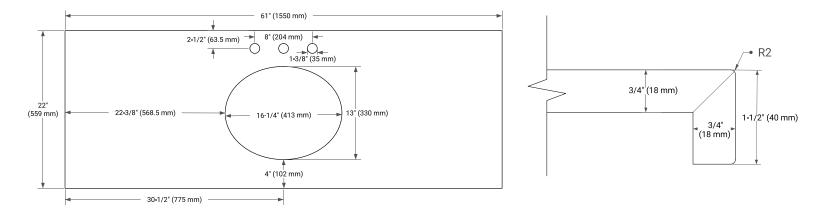

## OVERALL DIMENSIONS

61" W x 22" D x 1.5" H

## FEATURES

- Solid countertop with mitered edges & seams
- Undermount white oval sink
- Pre-drilled for 8" widespread faucet

#### COUNTERTOP PLAN VIEW

#### EDGE SIDE VIEW