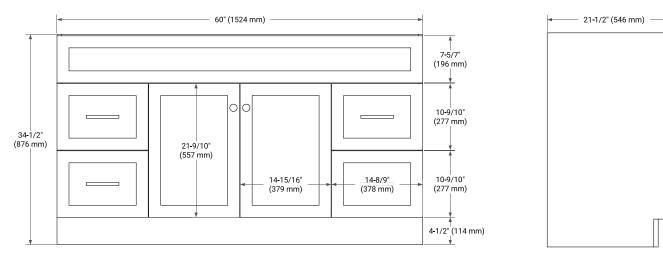

### **BASE CABINET DIMENSIONS**

60" W x 21.5" D x 34.5" H

#### FRONT VIEW

www.arielbath.com