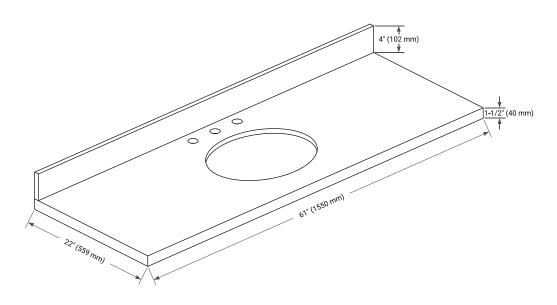

## OVERALL DIMENSIONS

61" W x 22" D x 1.5" H

#### THREE DIMENSIONAL COUNTERTOP VIEW