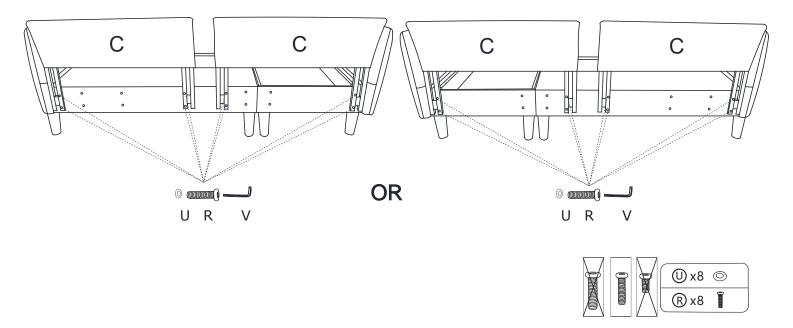

# **ASSEMBLY** INSTRUCTIONS

Step 3: Assemble the armrest (A) to the Seat frame (B) and Seat side board (K) with Washers(U) and Bolts(R). You can choose the left or the right chaise for this step.

Step 4: Connect the Seat frame (B) to the Seat side board (K) with Washers (U), Butterfly nut (T) and Bolts (W).