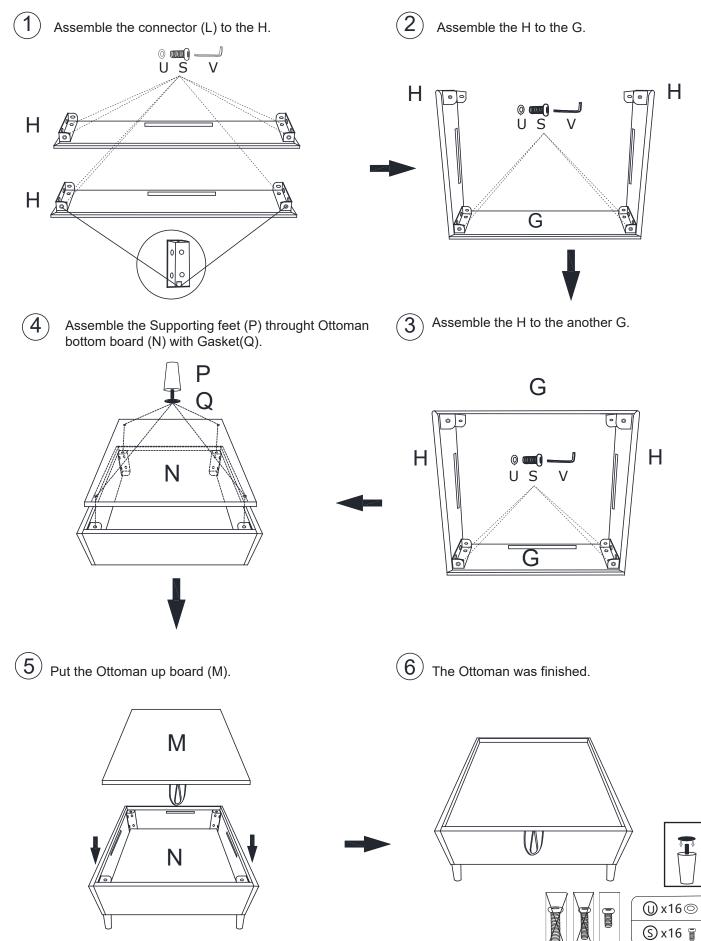

# **ASSEMBLY** INSTRUCTIONS

Setp 1: Assemble the ottoman according to below pictures.

Setp 2: Assemble the side seat according to below pictures.

○ x16 ○
○ x16 ○
○ x16 ○