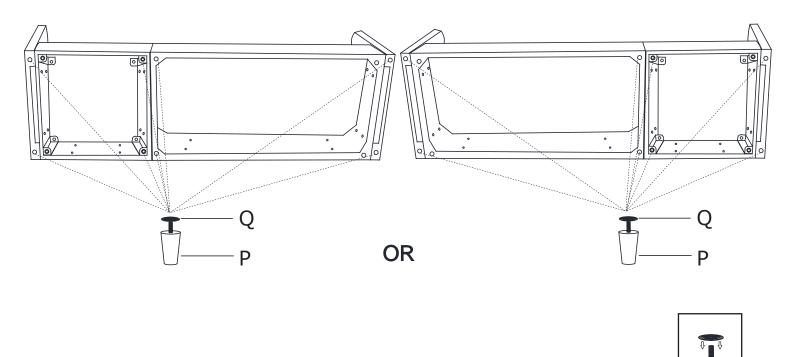

OR

Step 6: Assemble the Backrest (C) to the Seat back board (J) and Seat frame (B) with Washers (S) and Bolts(R)

Step 7: Put the Iron seat frame (O) on the side seat.

Step 8: Put the Back fabric (D) to the Back (C) like below picture.