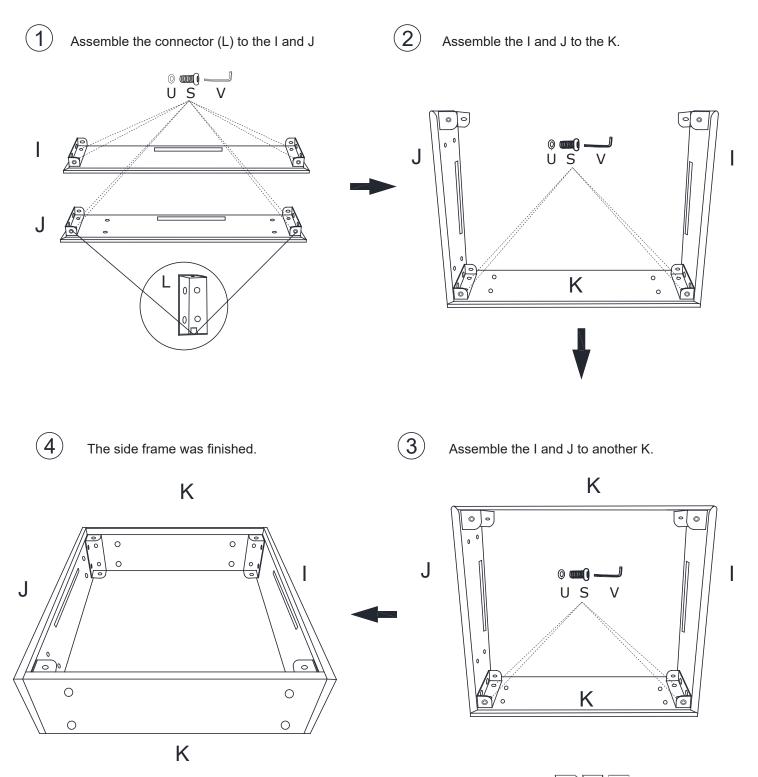

# **ASSEMBLY** INSTRUCTIONS

Step 3: Assemble the armrest (A) to the Seat frame (B) and Seat side board (K) with Washers(U) and Bolts(R). You can choose the left or the right chaise for this step.

Step 4: Connect the Seat frame (B) to the Seat side board (K) with Washers (U), Butterfly nut (T) and Bolts (W).