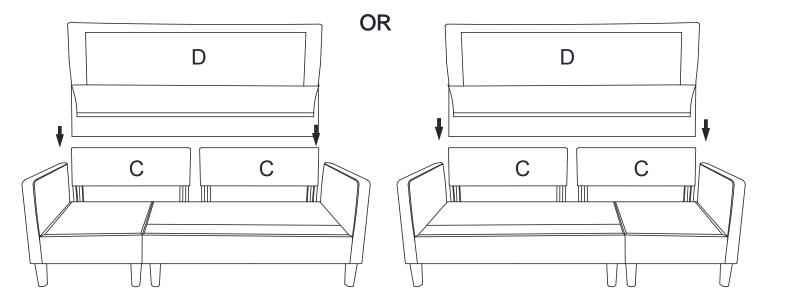

OR

Step 6: Assemble the Backrest (C) to the Seat back board (J) and Seat frame (B) with Washers (S) and Bolts(R)

Step 7: Put the Iron seat frame (O) on the side seat.

Step 8: Put the Back fabric (D) to the Back (C) like below picture.