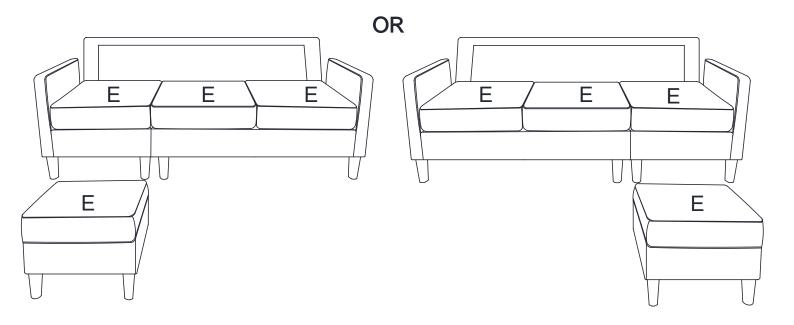

# **ASSEMBLY** INSTRUCTIONS

Setp 1: Assemble the ottoman according to below pictures.

Setp 2: Assemble the side seat according to below pictures.

○ x16 ○
○ x16 ○
○ x16 ○