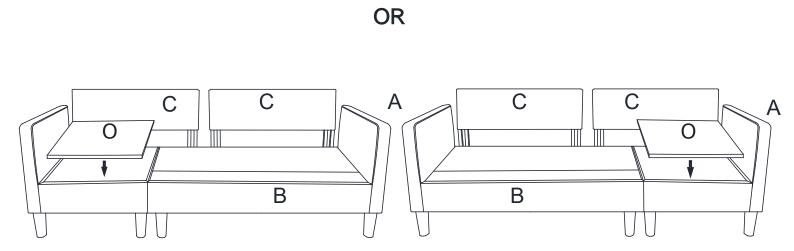

OR

Step 6: Assemble the Backrest (C) to the Seat back board (J) and Seat frame (B) with Washers (S) and Bolts(R)

Step 7: Put the Iron seat frame (O) on the side seat.

Step 8: Put the Back fabric (D) to the Back (C) like below picture.