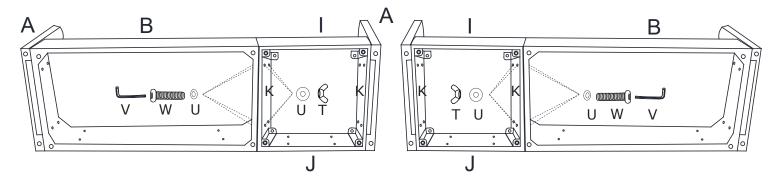

# **ASSEMBLY** INSTRUCTIONS

Step 3: Assemble the armrest (A) to the Seat frame (B) and Seat side board (K) with Washers(U) and Bolts(R). You can choose the left or the right chaise for this step.

Step 4: Connect the Seat frame (B) to the Seat side board (K) with Washers (U), Butterfly nut (T) and Bolts (W).