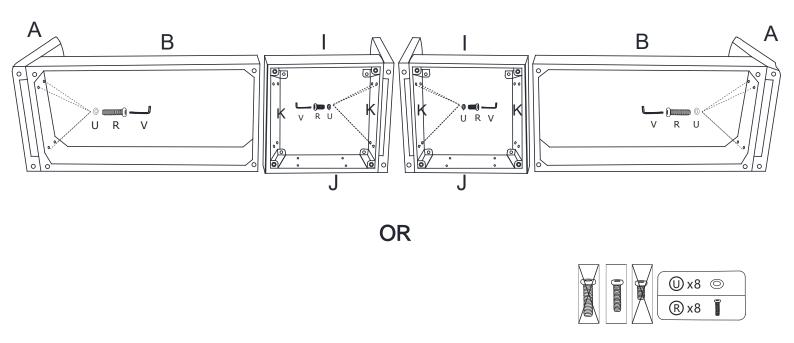

# **ASSEMBLY** INSTRUCTIONS

Step 3: Assemble the armrest (A) to the Seat frame (B) and Seat side board (K) with Washers(U) and Bolts(R). You can choose the left or the right chaise for this step.

Step 4: Connect the Seat frame (B) to the Seat side board (K) with Washers (U), Butterfly nut (T) and Bolts (W).