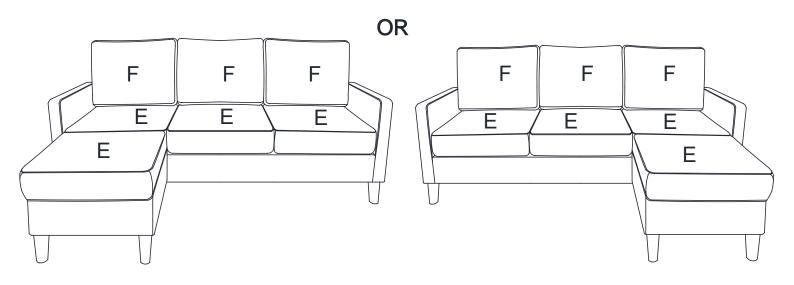

Step 9: Put the Seat cushion (E) to the sofa like below picture.

Step 10: Put the Back cushion (F) to the sofa like below picture.