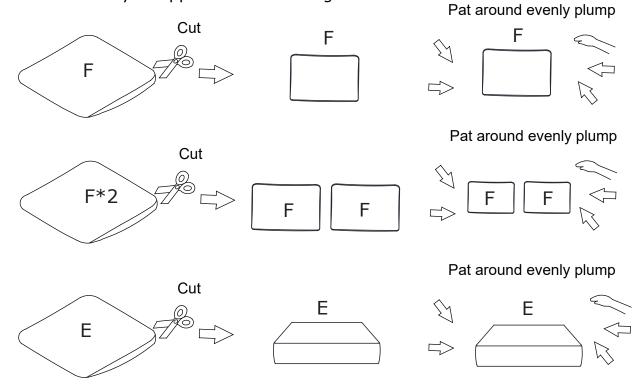

Step 7: The cushions is packaged by vacuum compression. After cutting the package, it rebounds quickly within 4 hours. If the fabric has wrinkes, it will basically disappear after standing for 72 hours

Step 9: Put the Seat cushion (E) to the sofa like below picture.

Step 10: Put the Back cushion (F) to the sofa like below picture.