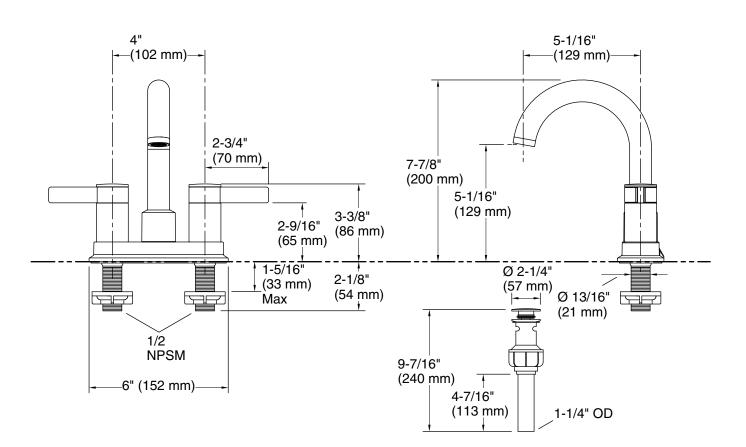

## Installation

- For 4" (102 mm) centers
- Centerset
- Simplified faucet installation; mounting hardware requires no special tools

# **Technical Information**

All product dimensions are nominal.

#### Faucet:

Flow rate:1.2 gal/min (4.5 l/min)Pressure:60 psi (4.1 bar)

Drain included: Yes Drain with overflow: Yes

# Spout:

Spout reach: 5" (127 mm)