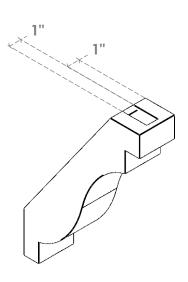

## ITEM NUMBER: BRCURO030X10000X14000CHGRCPR

3"W X 10"D X 14"H COPENHAGEN ROUGH CEDAR WOODGRAIN OPEN TIMBERTHANE BRACE, PRIMED TAN

**SIDE PROFILE** 

**FRONT PROFILE** 

**ISOMETRIC** 

GENERATED DATE: 04/05/2023