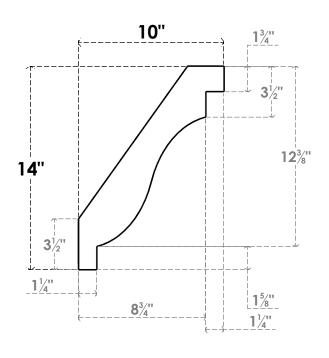

## ITEM NUMBER: BRCURO030X10000X14000CHGRCPR

3"W X 10"D X 14"H COPENHAGEN ROUGH CEDAR WOODGRAIN OPEN TIMBERTHANE BRACE, PRIMED TAN

**SIDE PROFILE** 

**FRONT PROFILE** 

**ISOMETRIC** 

GENERATED DATE: 04/05/2023