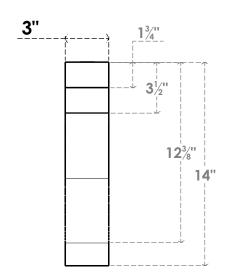

## ITEM NUMBER: BRCURO030X10000X14000CHGRCPR

3"W X 10"D X 14"H COPENHAGEN ROUGH CEDAR WOODGRAIN OPEN TIMBERTHANE BRACE, PRIMED TAN

**SIDE PROFILE** 

**FRONT PROFILE** 

**ISOMETRIC** 

GENERATED DATE: 04/05/2023