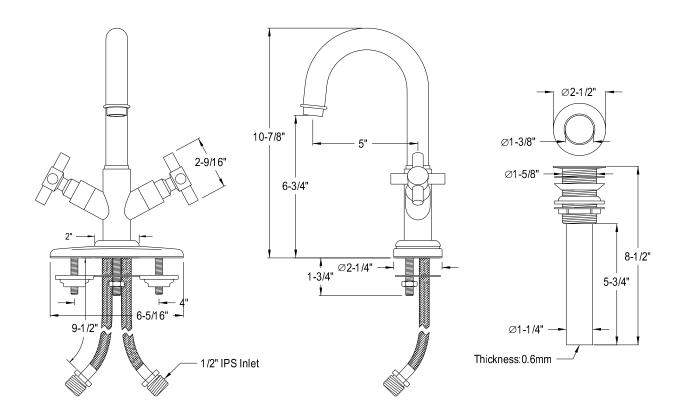

## MODEL#:**ES8451JX**PRODUCT SPECIFICATION SHEET

**Note:** Photo above and Drawing below shows overall style of the product, handle styles may be different to the product model number this specification sheet is refering to

## **DESCRIPTION:**

Concord Lavatory Fct W/Push Pop-Up & Plate, Cp