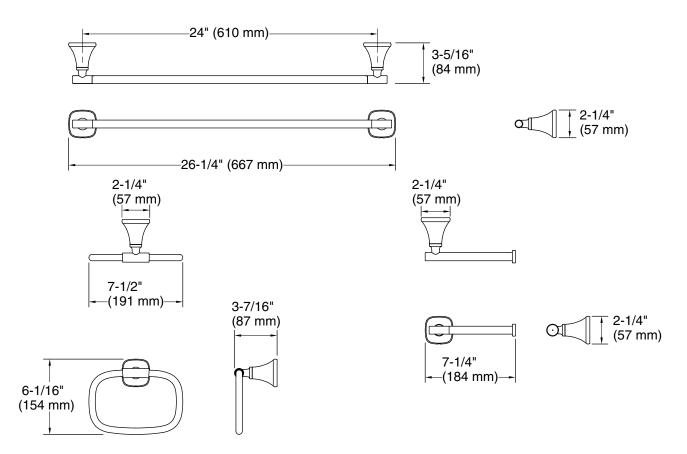

### Three-piece bathroom accessory set K-R28014

### **Technical Information**

All product dimensions are nominal.

Material: Zinc, Stainless Steel