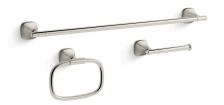

# Three-piece bathroom accessory set K-R28014

#### **Features**

- Coordinating 24" (609 mm) towel bar, towel ring, and toilet paper holder
- Open-ended holder makes changing toilet paper quick and simple
- Coordinates with other products in the Rill collection