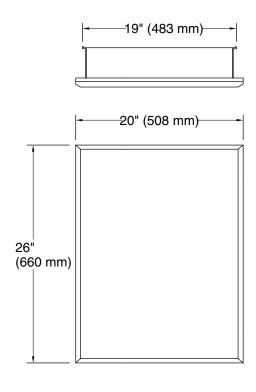

s**

- Two adjustable tempered-glass shelves offer additional bathroom storage
- Full-overlay mirrored door with beveled edges
- Mirrored interior
- Two-way adjustable hinges with 108° opening capability for easy cabinet access
- Includes side mirror kit for surface-mount installation

#### Material

- Anodized aluminum construction with a durable rustproof and chip-resistant finish
- Anodized aluminum construction with a durable rustproof and chip-resistant finish

#### Installation

- Can be installed with left- or right-hand swing
- Includes mounting hardware for surface or recessed installation

## **Recommended Products/Accessories**

K-23723 Faucet cleaner



## Codes/Standards

None Applicable

# KOHLER® One-Year Limited Warranty

See website for detailed warranty information.









## **Technical Information**

All product dimensions are nominal.

## **Notes**

Install this product according to the installation guide.

For surface-mount, use anchors (not provided) rated for the loaded weight of this product. When determining the height of the cabinet, ensure the mirrored door will clear all obstacles (such as a faucet). A minimum distance of 3" (76 mm) is required.