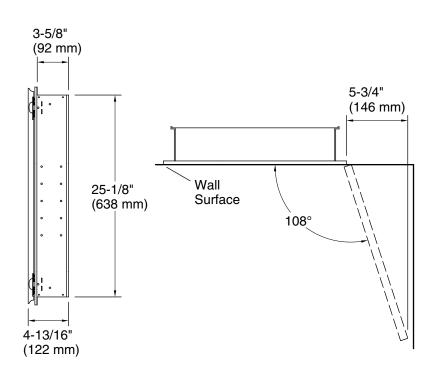

#### **Features**

- Two adjustable tempered-glass shelves offer additional bathroom storage
- Full-overlay mirrored door with beveled edges
- Mirrored interior
- Two-way adjustable hinges with 108° opening capability for easy cabinet access
- Includes side mirror kit for surface-mount installation

#### Installation

- Can be installed with left- or right-hand swing
- Includes mounting hardware for surface or recessed installation

## **Technical Information**

All product dimensions are nominal.