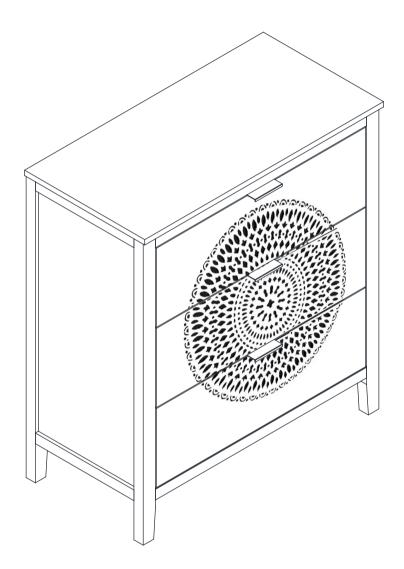

# **Installation Instruction**



**Product Name** 

## 3 Drawer Cabinet

Ver.1.0 20231127

## **Assembling**

## What's included

### What you need

Use the packaging carton as a working surface to prevent product damage during assembly

#### Phillips head screwdriver



## **Weight Limitation**



55 | 5 | Ibs per drawer



| Code | Description            | Qty |
|------|------------------------|-----|
| Α    | Bolt M6X35MM           | 8   |
| В    | Screw Φ4x30mm          | 4   |
| С    | Screw Φ3x16mm          | 8   |
| D    | Screw Φ4x16mm          | 6   |
| E    | Handle                 | 3   |
| F    | Metal Washer           | 8   |
| G    | Cam Lock 15X10MM       | 17  |
| Н    | Allen Key              | 1   |
| ı    | Plastic Corner Support | 8   |
| J    | Screw Φ4x35mm          | 17  |
| K    | Nylon Strap