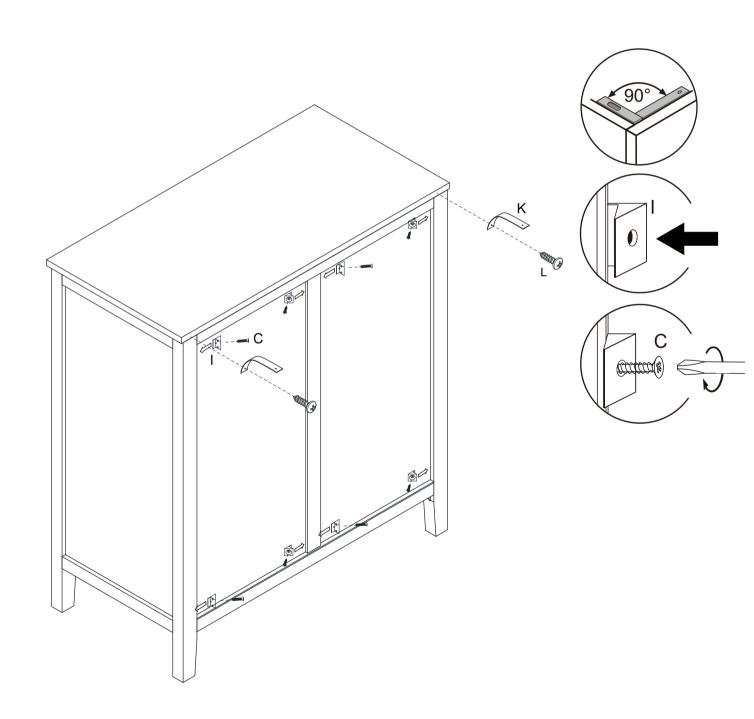

## **Weight Limitation**

55 | 5 | Ibs per drawer

| Code | Description            | Qty |
|------|------------------------|-----|
| Α    | Bolt M6X35MM           | 8   |
| В    | Screw Φ4x30mm          | 4   |
| С    | Screw Φ3x16mm          | 8   |
| D    | Screw Φ4x16mm          | 6   |
| E    | Handle                 | 3   |
| F    | Metal Washer           | 8   |
| G    | Cam Lock 15X10MM       | 17  |
| Н    | Allen Key              | 1   |
| ı    | Plastic Corner Support | 8   |
| J    | Screw Φ4x35mm          | 17  |
| K    | Nylon Strap            | 2   |
| L    | Screw M4X12MM          | 2   |
| М    | Anchor M6X30MM         | 2   |
| N    | Cam Bolt M6X35MM       | 17  |
| 0    | Wooden Dowel M6X30MM   | 4   |