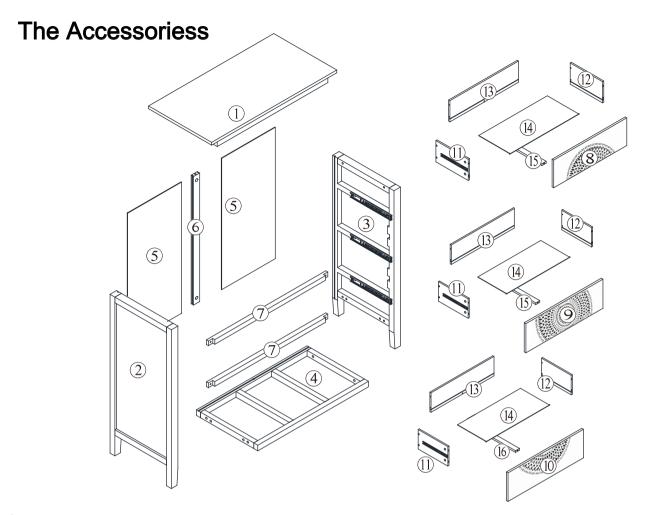

## **Included Accessories**

| Code | Description                       | Qty |
|------|-----------------------------------|-----|
| 1    | Cabinet Top                       | 1   |
| 2    | Left Side Panel                   | 1   |
| 3    | Right Side Panel                  | 1   |
| 4    | Bottom Panel                      | 1   |
| 5    | Back Panel                        | 2   |
| 6    | Back Stretcher                    | 1   |
| 7    | Front Support Panel               | 2   |
| 8    | Upper Drawer Front Panel          | 1   |
| 9    | Middle Drawer Front Panel         | 1   |
| 10   | Lower Drawer Front Panel          | 1   |
| 11   | Drawer Left Side Panel            | 3   |
| 12   | Drawer Right Side Panel           | 3   |
| 13   | Drawer Back Panel                 | 3   |
| 14   | Drawer Bottom Panel               | 3   |
| 15   | Short Drawer Bottom Support Panel | 2   |
| 16   | Long Drawer Bottom Support Panel  | 1   |