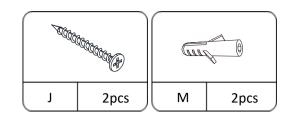

## **Weight Limitation**

55 | 5 | Ibs per drawer

| Code | Description            | Qty |
|------|------------------------|-----|
| Α    | Bolt M6X35MM           | 8   |
| В    | Screw Φ4x30mm          | 4   |
| С    | Screw Φ3x16mm          | 8   |
| D    | Screw Φ4x16mm          | 6   |
| E    | Handle                 | 3   |
| F    | Metal Washer           | 8   |
| G    | Cam Lock 15X10MM       | 17  |
| Н    | Allen Key              | 1   |
| ı    | Plastic Corner Support | 8   |
| J    | Screw Φ4x35mm          | 17  |
| K    | Nylon Strap            | 2   |
| L    | Screw M4X12MM          | 2   |
| М    | Anchor M6X30MM         | 2   |
| N    | Cam Bolt M6X35MM       | 17  |
| 0    | Wooden Dowel M6X30MM   | 4   |