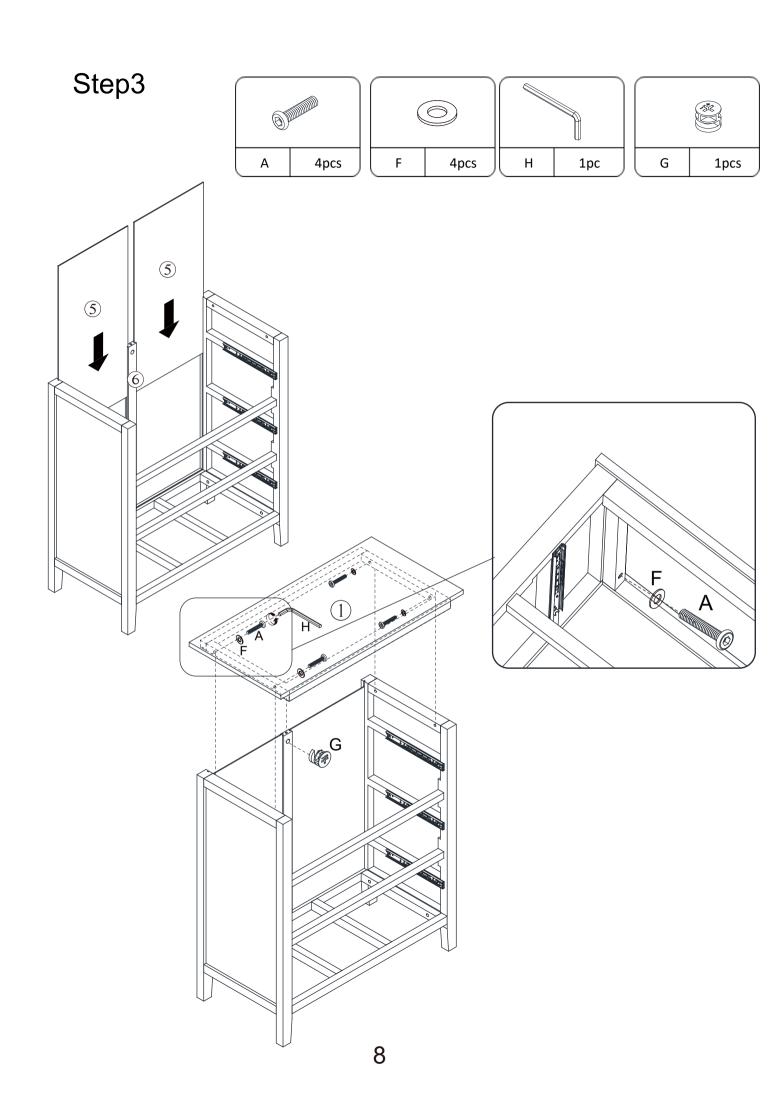

## **Weight Limitation**

55 | 5 | Ibs per drawer

| Code | Description            | Qty |
|------|------------------------|-----|
| Α    | Bolt M6X35MM           | 8   |
| В    | Screw Φ4x30mm          | 4   |
| С    | Screw Φ3x16mm          | 8   |
| D    | Screw Φ4x16mm          | 6   |
| E    | Handle                 | 3   |
| F    | Metal Washer           | 8   |
| G    | Cam Lock 15X10MM       | 17  |
| Н    | Allen Key              | 1   |
| ı    | Plastic Corner Support | 8   |
| J    | Screw Φ4x35mm          | 17  |
| K    | Nylon Strap            | 2   |
| L    | Screw M4X12MM          | 2   |
| М    | Anchor M6X30MM         | 2   |
| N    | Cam Bolt M6X35MM       | 17  |
| 0    | Wooden Dowel M6X30MM   | 4   |

## **Included Accessories**

| Code | Description                       | Qty |
|------|-----------------------------------|-----|
| 1    | Cabinet Top                       | 1   |
| 2    | Left Side Panel                   | 1   |
| 3    | Right Side Panel                  | 1   |
| 4    | Bottom Panel                      | 1   |
| 5    | Back Panel                        | 2   |
| 6    | Back Stretcher                    | 1   |
| 7    | Front Support Panel               | 2   |
| 8    | Upper Drawer Front Panel          | 1   |
| 9    | Middle Drawer Front Panel         | 1   |
| 10   | Lower Drawer Front Panel          | 1   |
| 11   | Drawer Left Side Panel            | 3   |
| 12   | Drawer Right Side Panel           | 3   |
| 13   | Drawer Back Panel                 | 3   |
| 14   | Drawer Bottom Panel               | 3   |
| 15   | Short Drawer Bottom Support Panel | 2   |
| 16   | Long Drawer Bottom Support Panel  | 1   |