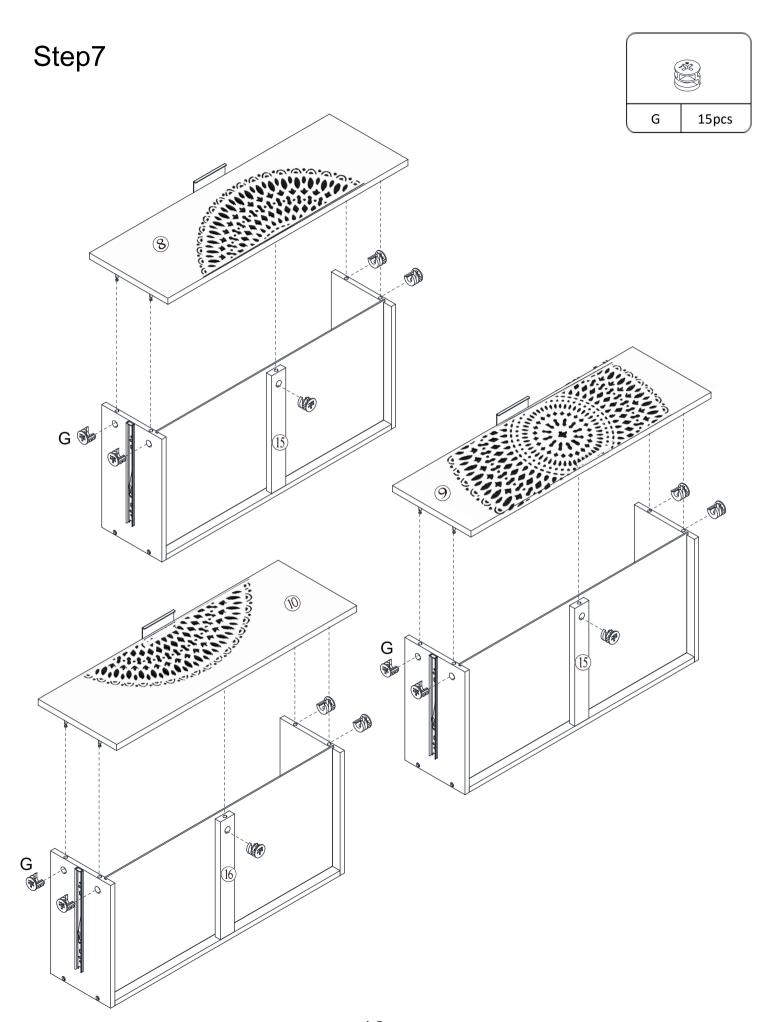

e Panel                   | 1   |
| 3    | Right Side Panel                  | 1   |
| 4    | Bottom Panel                      | 1   |
| 5    | Back Panel                        | 2   |
| 6    | Back Stretcher                    | 1   |
| 7    | Front Support Panel               | 2   |
| 8    | Upper Drawer Front Panel          | 1   |
| 9    | Middle Drawer Front Panel         | 1   |
| 10   | Lower Drawer Front Panel          | 1   |
| 11   | Drawer Left Side Panel            | 3   |
| 12   | Drawer Right Side Panel           | 3   |
| 13   | Drawer Back Panel                 | 3   |
| 14   | Drawer Bottom Panel               | 3   |
| 15   | Short Drawer Bottom Support Panel | 2   |
| 16   | Long Drawer Bottom Support Panel  | 1   |



### NOTED:















Step4



















## Step8





Step9





## **Proper Use**

**DO NOT** use for commercial purposes

**DO NOT** use as a step stool or stand on table

**DO NOT** put hot serving liquid directly on the table top

**DO NOT** leave spilled liquid on the table top

**DO NOT** use table if damaged

**DO NOT** exceed weight limit

**DO NOT** make temporary repairs

**DO NOT** use outdoor

#### Dear Customer:

Thank you for purchasing our product, we wish you satisfy our service, if you have any further questions or any quality issues, please show the belows number and don't hesitate to contact our Customer Service People:

## W688202311