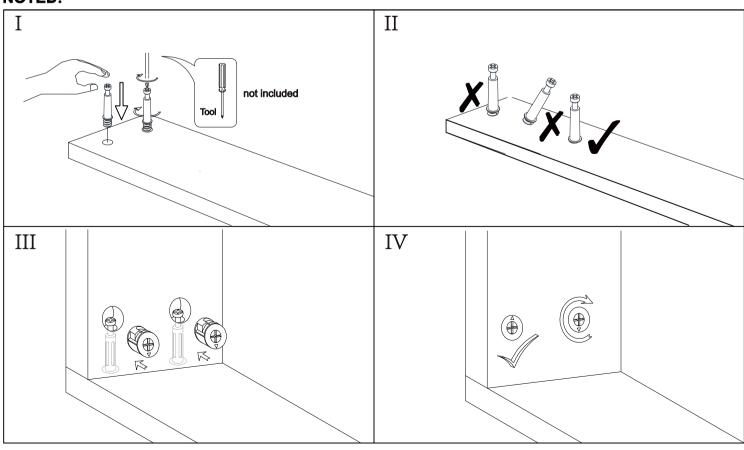

| 1   |
| 2    | Left Side Panel                   | 1   |
| 3    | Right Side Panel                  | 1   |
| 4    | Bottom Panel                      | 1   |
| 5    | Back Panel                        | 2   |
| 6    | Back Stretcher                    | 1   |
| 7    | Front Support Panel               | 2   |
| 8    | Upper Drawer Front Panel          | 1   |
| 9    | Middle Drawer Front Panel         | 1   |
| 10   | Lower Drawer Front Panel          | 1   |
| 11   | Drawer Left Side Panel            | 3   |
| 12   | Drawer Right Side Panel           | 3   |
| 13   | Drawer Back Panel                 | 3   |
| 14   | Drawer Bottom Panel               | 3   |
| 15   | Short Drawer Bottom Support Panel | 2   |
| 16   | Long Drawer Bottom Support Panel  | 1   |



### NOTED:















Step4



















## Step8





Step9





## **Proper Use**

**DO NOT** use for commercial purposes

**DO NOT** use as a step stool or stand on table

**DO NOT** put hot serving liquid directly on the table top

**DO NOT** leave spilled liquid on the table top

**DO NOT** use table if damaged

**DO NOT** exceed weight limit

**DO NOT** make temporary repairs

**DO NOT** use outdoor

#### Dear Customer:

Thank you for purchasing our product, we wish you satisfy our service, if you have any further questions or any quality issues, please show the belows number and don't hesitate to contact our Customer Service People:

## W688202311