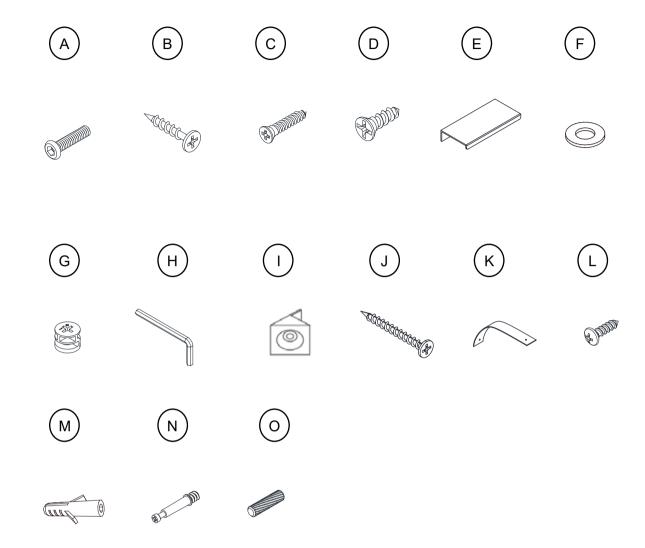

## **Weight Limitation**

55 | 5 | Ibs per drawer

| Code | Description            | Qty |
|------|------------------------|-----|
| Α    | Bolt M6X35MM           | 8   |
| В    | Screw Φ4x30mm          | 4   |
| С    | Screw Φ3x16mm          | 8   |
| D    | Screw Φ4x16mm          | 6   |
| E    | Handle                 | 3   |
| F    | Metal Washer           | 8   |
| G    | Cam Lock 15X10MM       | 17  |
| Н    | Allen Key              | 1   |
| ı    | Plastic Corner Support | 8   |
| J    | Screw Φ4x35mm          | 17  |
| K    | Nylon Strap            | 2   |
| L    | Screw M4X12MM          | 2   |
| М    | Anchor M6X30MM         | 2   |
| N    | Cam Bolt M6X35MM       | 17  |
| 0    | Wooden Dowel M6X30MM   | 4   |

### The Hardwares