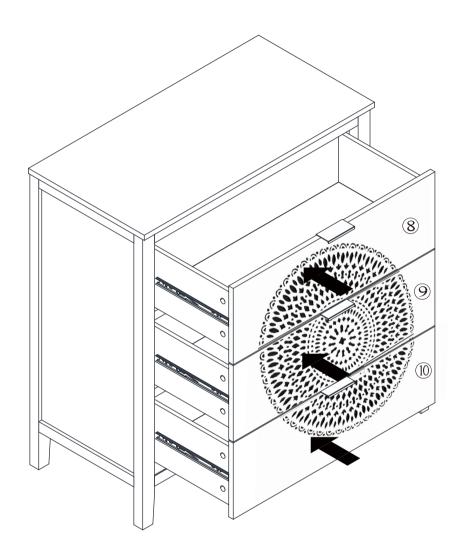

| 1   |
| 3    | Right Side Panel                  | 1   |
| 4    | Bottom Panel                      | 1   |
| 5    | Back Panel                        | 2   |
| 6    | Back Stretcher                    | 1   |
| 7    | Front Support Panel               | 2   |
| 8    | Upper Drawer Front Panel          | 1   |
| 9    | Middle Drawer Front Panel         | 1   |
| 10   | Lower Drawer Front Panel          | 1   |
| 11   | Drawer Left Side Panel            | 3   |
| 12   | Drawer Right Side Panel           | 3   |
| 13   | Drawer Back Panel                 | 3   |
| 14   | Drawer Bottom Panel               | 3   |
| 15   | Short Drawer Bottom Support Panel | 2   |
| 16   | Long Drawer Bottom Support Panel  | 1   |



### NOTED:















Step4



















## Step8





Step9





## **Proper Use**

**DO NOT** use for commercial purposes

**DO NOT** use as a step stool or stand on table

**DO NOT** put hot serving liquid directly on the table top

**DO NOT** leave spilled liquid on the table top

**DO NOT** use table if damaged

**DO NOT** exceed weight limit

**DO NOT** make temporary repairs

**DO NOT** use outdoor

#### Dear Customer:

Thank you for purchasing our product, we wish you satisfy our service, if you have any further questions or any quality issues, please show the belows number and don't hesitate to contact our Customer Service People:

## W688202311