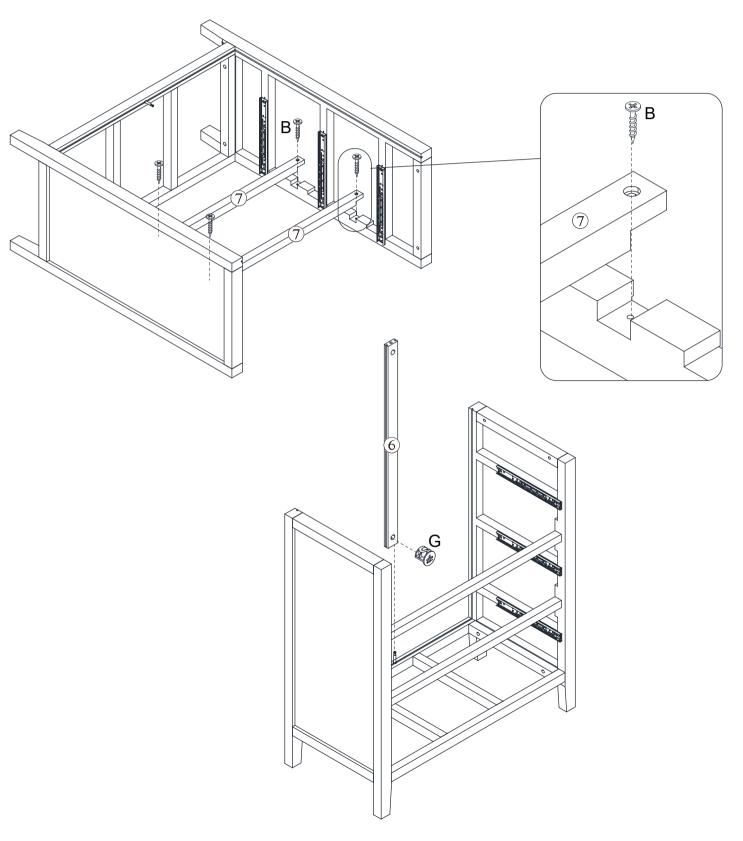

## **Included Accessories**

| Code | Description                       | Qty |
|------|-----------------------------------|-----|
| 1    | Cabinet Top                       | 1   |
| 2    | Left Side Panel                   | 1   |
| 3    | Right Side Panel                  | 1   |
| 4    | Bottom Panel                      | 1   |
| 5    | Back Panel                        | 2   |
| 6    | Back Stretcher                    | 1   |
| 7    | Front Support Panel               | 2   |
| 8    | Upper Drawer Front Panel          | 1   |
| 9    | Middle Drawer Front Panel         | 1   |
| 10   | Lower Drawer Front Panel          | 1   |
| 11   | Drawer Left Side Panel            | 3   |
| 12   | Drawer Right Side Panel           | 3   |
| 13   | Drawer Back Panel                 | 3   |
| 14   | Drawer Bottom Panel               | 3   |
| 15   | Short Drawer Bottom Support Panel | 2   |
| 16   | Long Drawer Bottom Support Panel  | 1   |