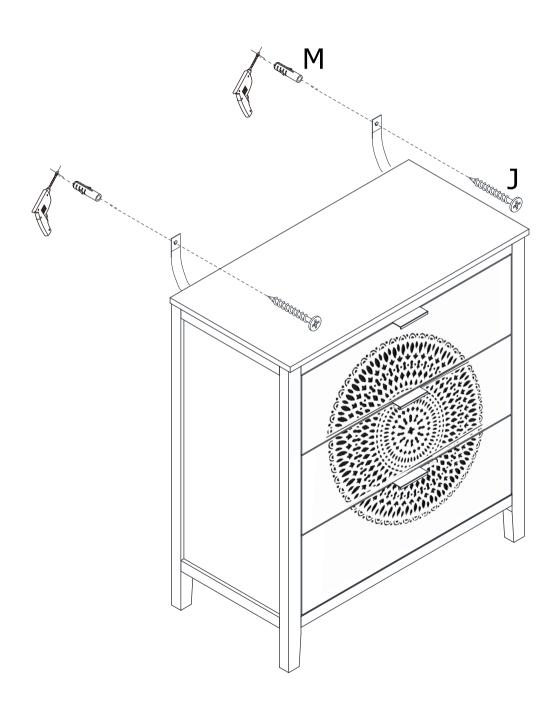

| 1   |
| 3    | Right Side Panel                  | 1   |
| 4    | Bottom Panel                      | 1   |
| 5    | Back Panel                        | 2   |
| 6    | Back Stretcher                    | 1   |
| 7    | Front Support Panel               | 2   |
| 8    | Upper Drawer Front Panel          | 1   |
| 9    | Middle Drawer Front Panel         | 1   |
| 10   | Lower Drawer Front Panel          | 1   |
| 11   | Drawer Left Side Panel            | 3   |
| 12   | Drawer Right Side Panel           | 3   |
| 13   | Drawer Back Panel                 | 3   |
| 14   | Drawer Bottom Panel               | 3   |
| 15   | Short Drawer Bottom Support Panel | 2   |
| 16   | Long Drawer Bottom Support Panel  | 1   |



### NOTED:















Step4



















## Step8





Step9





## **Proper Use**

**DO NOT** use for commercial purposes

**DO NOT** use as a step stool or stand on table

**DO NOT** put hot serving liquid directly on the table top

**DO NOT** leave spilled liquid on the table top

**DO NOT** use table if damaged

**DO NOT** exceed weight limit

**DO NOT** make temporary repairs

**DO NOT** use outdoor

#### Dear Customer:

Thank you for purchasing our product, we wish you satisfy our service, if you have any further questions or any quality issues, please show the belows number and don't hesitate to contact our Customer Service People:

## W688202311