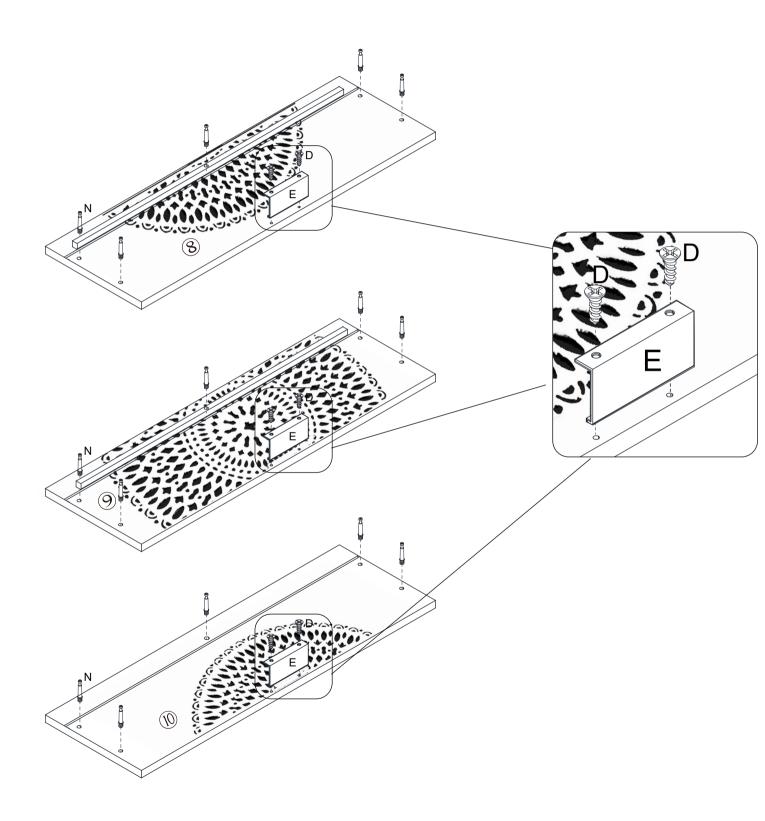

ide Panel                   | 1   |
| 3    | Right Side Panel                  | 1   |
| 4    | Bottom Panel                      | 1   |
| 5    | Back Panel                        | 2   |
| 6    | Back Stretcher                    | 1   |
| 7    | Front Support Panel               | 2   |
| 8    | Upper Drawer Front Panel          | 1   |
| 9    | Middle Drawer Front Panel         | 1   |
| 10   | Lower Drawer Front Panel          | 1   |
| 11   | Drawer Left Side Panel            | 3   |
| 12   | Drawer Right Side Panel           | 3   |
| 13   | Drawer Back Panel                 | 3   |
| 14   | Drawer Bottom Panel               | 3   |
| 15   | Short Drawer Bottom Support Panel | 2   |
| 16   | Long Drawer Bottom Support Panel  | 1   |



### NOTED:















Step4



















## Step8





Step9





## **Proper Use**

**DO NOT** use for commercial purposes

**DO NOT** use as a step stool or stand on table

**DO NOT** put hot serving liquid directly on the table top

**DO NOT** leave spilled liquid on the table top

**DO NOT** use table if damaged

**DO NOT** exceed weight limit

**DO NOT** make temporary repairs

**DO NOT** use outdoor

#### Dear Customer:

Thank you for purchasing our product, we wish you satisfy our service, if you have any further questions or any quality issues, please show the belows number and don't hesitate to contact our Customer Service People:

## W688202311