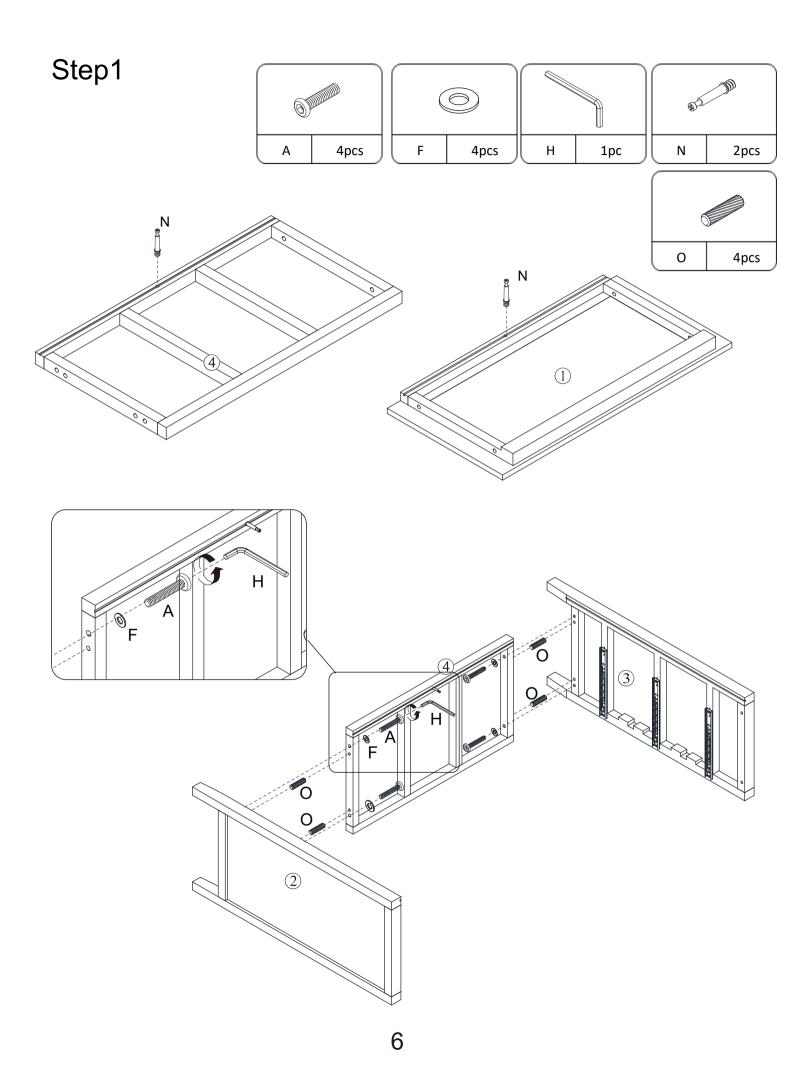

## **Included Accessories**

| Code | Description                       | Qty |
|------|-----------------------------------|-----|
| 1    | Cabinet Top                       | 1   |
| 2    | Left Side Panel                   | 1   |
| 3    | Right Side Panel                  | 1   |
| 4    | Bottom Panel                      | 1   |
| 5    | Back Panel                        | 2   |
| 6    | Back Stretcher                    | 1   |
| 7    | Front Support Panel               | 2   |
| 8    | Upper Drawer Front Panel          | 1   |
| 9    | Middle Drawer Front Panel         | 1   |
| 10   | Lower Drawer Front Panel          | 1   |
| 11   | Drawer Left Side Panel            | 3   |
| 12   | Drawer Right Side Panel           | 3   |
| 13   | Drawer Back Panel                 | 3   |
| 14   | Drawer Bottom Panel               | 3   |
| 15   | Short Drawer Bottom Support Panel | 2   |
| 16   | Long Drawer Bottom Support Panel  | 1   |