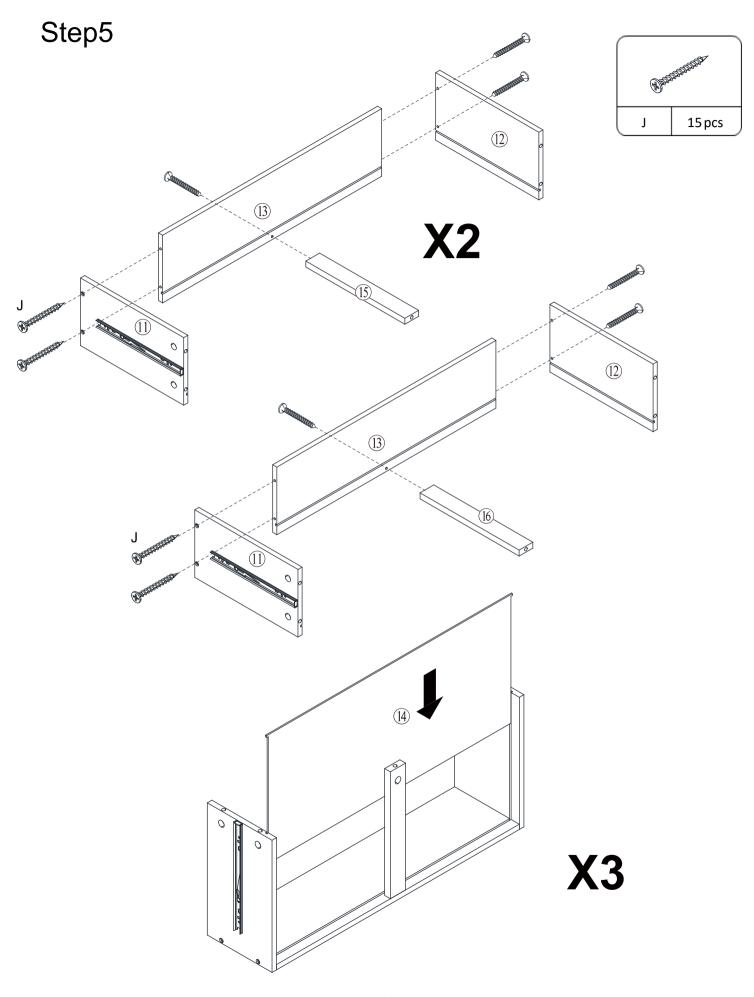

### NOTED:

Step4

## **Included Accessories**

| Code | Description                       | Qty |
|------|-----------------------------------|-----|
| 1    | Cabinet Top                       | 1   |
| 2    | Left Side Panel                   | 1   |
| 3    | Right Side Panel                  | 1   |
| 4    | Bottom Panel                      | 1   |
| 5    | Back Panel                        | 2   |
| 6    | Back Stretcher                    | 1   |
| 7    | Front Support Panel               | 2   |
| 8    | Upper Drawer Front Panel          | 1   |
| 9    | Middle Drawer Front Panel         | 1   |
| 10   | Lower Drawer Front Panel          | 1   |
| 11   | Drawer Left Side Panel            | 3   |
| 12   | Drawer Right Side Panel           | 3   |
| 13   | Drawer Back Panel                 | 3   |
| 14   | Drawer Bottom Panel               | 3   |
| 15   | Short Drawer Bottom Support Panel | 2   |
| 16   | Long Drawer Bottom Support Panel  | 1   |