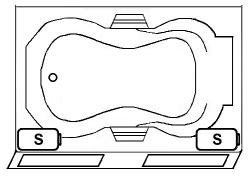

# \*All dimensions are +/- 1/2" and subject to change without notice\* Confirm specifications before installation

Standard (S) Pump Location

\*\*Skirt access is very limited

Additional side access is recommended