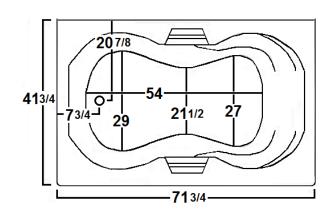

#### **Technical Information**

Weight: 220 lbs.

Water Depth to Overflow: 17"Water Operating Level: 52 gal.

Water Capacity: 94 gal.Sump Dimension: 54" x 27"