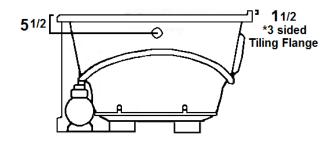

# \*All dimensions are +/- 1/2" and subject to change without notice\* Confirm specifications before installation

Standard (S) Pump Location

\*\*Skirt access is very limited

Additional side access is recommended