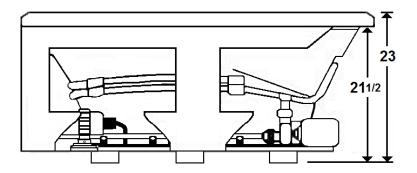

# \*All dimensions are +/- 1/2" and subject to change without notice\* Confirm specifications before installation

Standard (S) Pump Location

\*\*Skirt access is very limited

Additional side access is recommended

### **Electrical Requirements.**

Standard Pump: 13.5 AmpsStandard Blower: 12 Amps

2, 20amp Dedicated GFCI's required