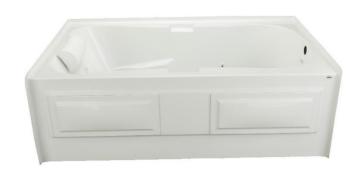

## **HOURGLASS II PLUS**

72" x 42" Skirted Acrylic Combo Bath

<u>Model Number</u>

4272HPWASR064

Right Hand Drain Combo Bath in White 4272HPWASL064

Left Hand Drain Combo Bath in White

### **Features**

- Color-matched jet trim and air controls
- 10 adjustable hydrotherapy jets
- 28 high output lateral air injectors
- Constructed of high-gloss durable acrylic
- Pre-leveled base for east installation
- 3-Speed control for the 13.5 Amp pump
- 12.0 Amp variable speed blower
- Slip resistant, textured floor
- Pillow included
- Made in the USA