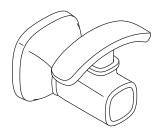

#### **Features**

- Robe hook provides convenient hanging storage of robes, towels, and other bath items.
- Coordinates with other products in the Ealing collection.