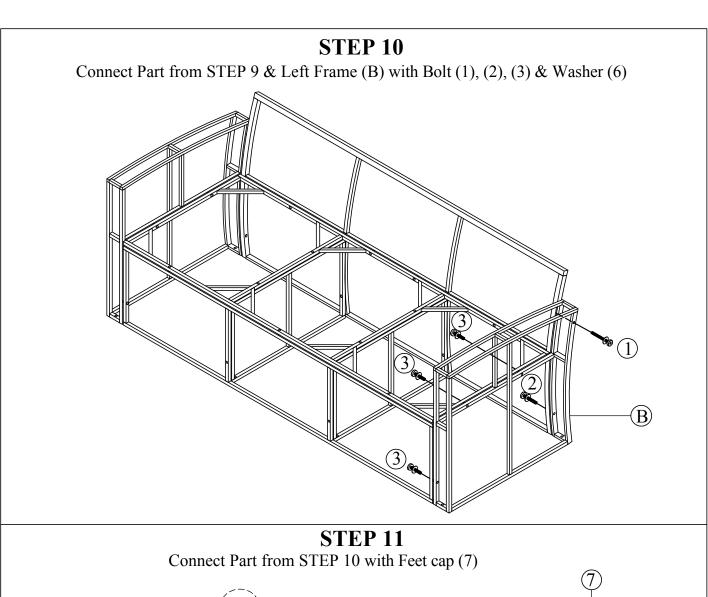

#### **STEP 4**

Connect Part from STEP 3 & Left Frame (B) with Bolt (2), (3) & Washers (6), & Feet cap (7)

Connect Part from STEP 4 & Left Frame (B) with Bolt (1) & Washer (6)