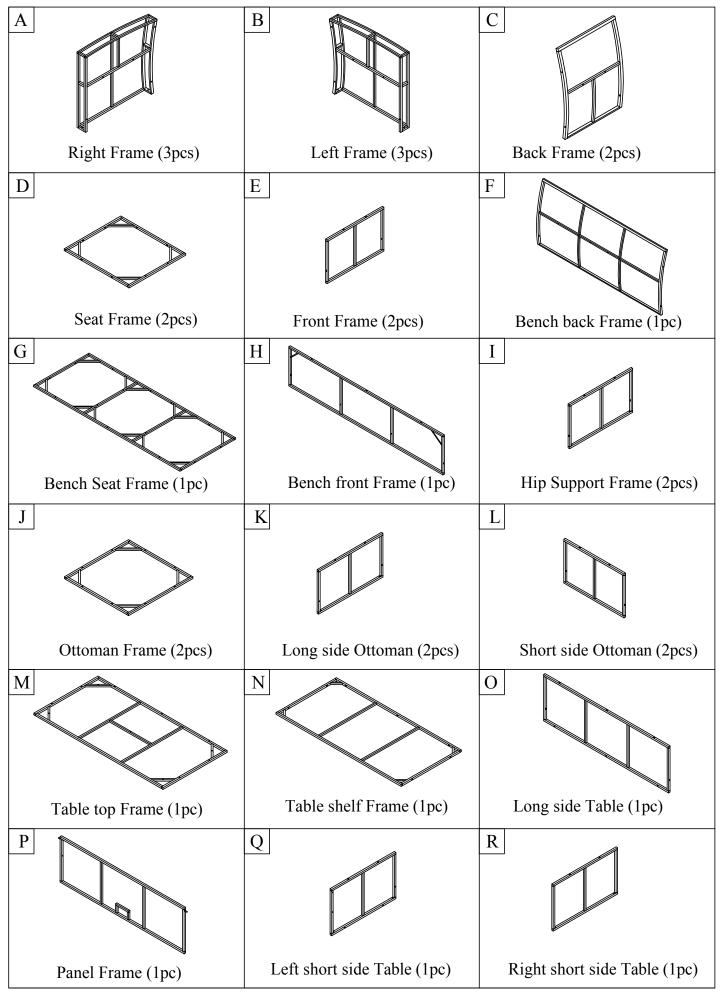

## Part List

## **Part List**

| S                      | T                   | U                  |
|------------------------|---------------------|--------------------|
| Table Glass (1pc)      | Seat Cushion (5pcs) | Back Pillow (5pcs) |
| V                      |                     |                    |
| Ottoman Cushion (2pcs) |                     |                    |