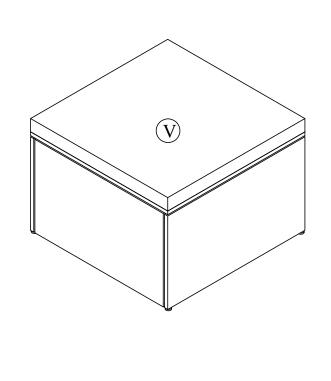

hers (6)



#### **STEP 14**

Connect Part from STEP 13 & Panel Frame (P) & Right short side Table (R) with Bolt (3), (4) & Washers (6)



Connect Part from STEP 14 & Table shelf frame (N) with Bolt (3) & Washers (6)



#### **STEP 16**

Connect Part from STEP 15 with Feet cap (7)



**STEP 17** 

Connect Part from STEP 16 & Part (8) with Bolt (5) & Washers (6)





Put on Table glass (S) to complete the Table



#### **STEP 19**

Connect Ottoman Frame (J) & Long side Ottoman (K) & Short side Ottoman (L) with Bolt (3), (4) & Washers (6)



### **STEP 20**

Connect Part from STEP 19 & Long side Ottoman (K) & Short side Ottoman (L) with Bolt (3), (4) & Washers (6)



**STEP 21** 

Connect Part from STEP 20 with Feet cap (7)



### **STEP 22**

Put on Ottoman Cushion (V) to complete Ottoman



## **STEP 23**