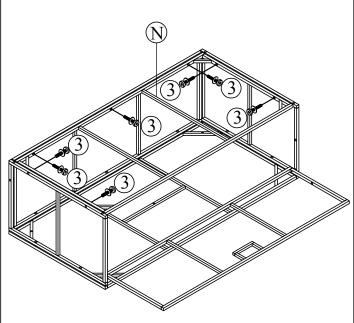

#### **STEP 14**

Connect Part from STEP 13 & Panel Frame (P) & Right short side Table (R) with Bolt (3), (4) & Washers (6)

Connect Part from STEP 14 & Table shelf frame (N) with Bolt (3) & Washers (6)