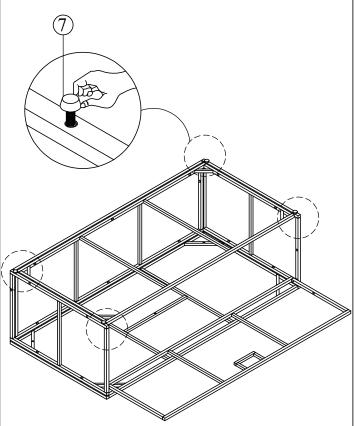

#### **STEP 16**

Connect Part from STEP 15 with Feet cap (7)

**STEP 17** 

Connect Part from STEP 16 & Part (8) with Bolt (5) & Washers (6)

Put on Table glass (S) to complete the Table