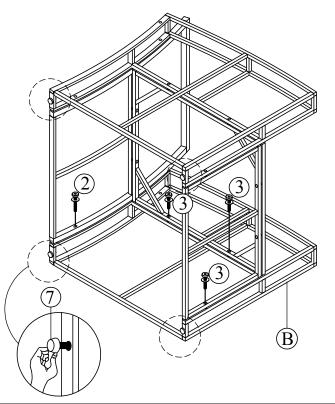

#### **STEP 4**

Connect Part from STEP 3 & Left Frame (B) with Bolt (2), (3) & Washers (6), & Feet cap (7)

Connect Part from STEP 4 & Left Frame (B) with Bolt (1) & Washer (6)