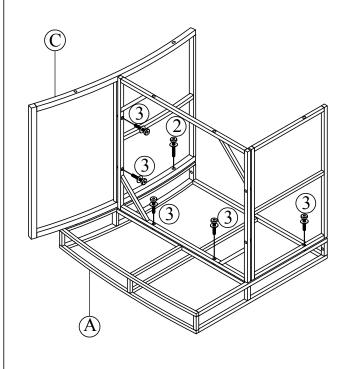

#### STEP 2

Connect Part from STEP 1 & Right Frame (A) & Back Frame (C) with Bolt (2), (3) & Washers (6)