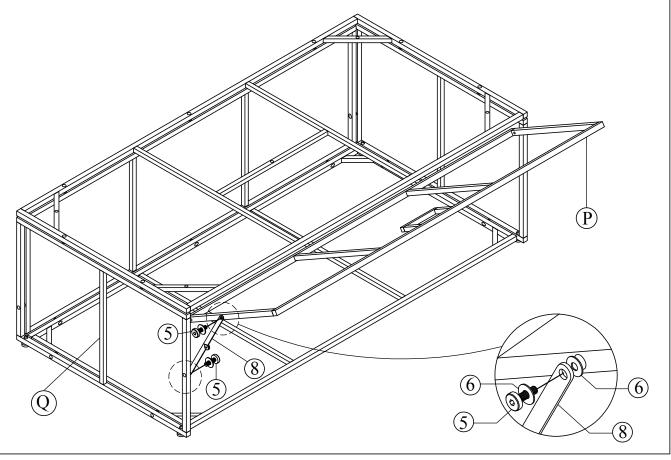

#### **STEP 14**

Connect Part from STEP 13 & Panel Frame (P) & Right short side Table (R) with Bolt (3), (4) & Washers (6)

Connect Part from STEP 14 & Table shelf frame (N) with Bolt (3) & Washers (6)

#### **STEP 16**

Connect Part from STEP 15 with Feet cap (7)

**STEP 17** 

Connect Part from STEP 16 & Part (8) with Bolt (5) & Washers (6)

Put on Table glass (S) to complete the Table