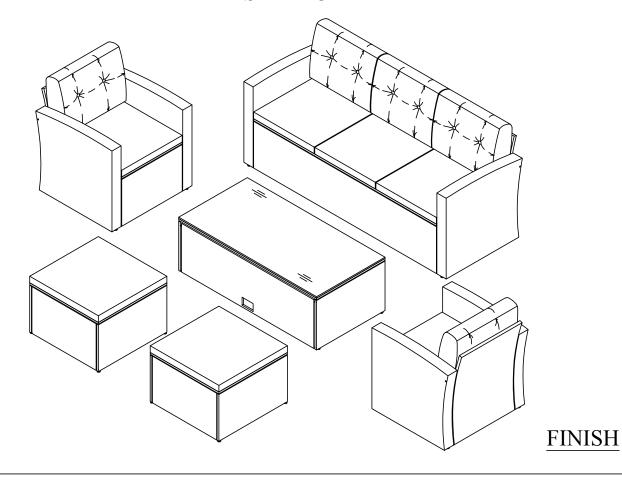

*STEP 14**

Connect Part from STEP 13 & Panel Frame (P) & Right short side Table (R) with Bolt (3), (4) & Washers (6)



Connect Part from STEP 14 & Table shelf frame (N) with Bolt (3) & Washers (6)



#### **STEP 16**

Connect Part from STEP 15 with Feet cap (7)



**STEP 17** 

Connect Part from STEP 16 & Part (8) with Bolt (5) & Washers (6)





Put on Table glass (S) to complete the Table



#### **STEP 19**

Connect Ottoman Frame (J) & Long side Ottoman (K) & Short side Ottoman (L) with Bolt (3), (4) & Washers (6)



### **STEP 20**

Connect Part from STEP 19 & Long side Ottoman (K) & Short side Ottoman (L) with Bolt (3), (4) & Washers (6)



**STEP 21** 

Connect Part from STEP 20 with Feet cap (7)



### **STEP 22**

Put on Ottoman Cushion (V) to complete Ottoman



## **STEP 23**