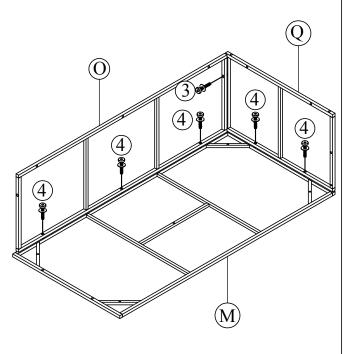

### **STEP 13**

Connect Table top Frame (M) & Long side Table (O) & Left short side Table (Q) with Bolt (3), (4) & Washers (6)