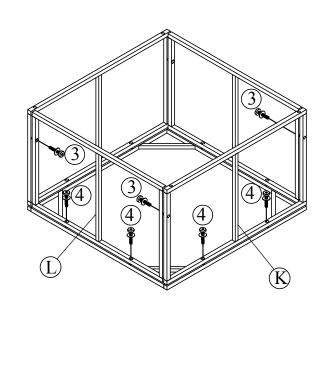

#### **STEP 19**

Connect Ottoman Frame (J) & Long side Ottoman (K) & Short side Ottoman (L) with Bolt (3), (4) & Washers (6)

### **STEP 20**

Connect Part from STEP 19 & Long side Ottoman (K) & Short side Ottoman (L) with Bolt (3), (4) & Washers (6)

**STEP 21** 

Connect Part from STEP 20 with Feet cap (7)