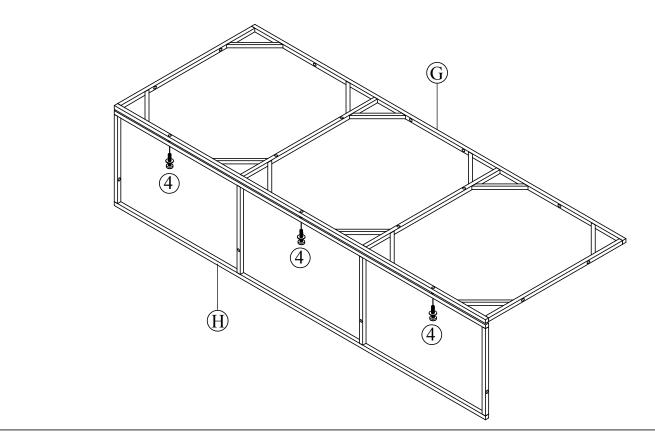

#### STEP 6

Put on Seat Cushion (T) & Back Pillow (U) to complete chair

**STEP 7** 

Connect Bench Seat Frame (G) & Bench Front Frame (H) with Bolt (4) & Washers (6)

Connect Part from STEP 7 & Hip Support Frame (I) with Bolt (4) & Washer (6)