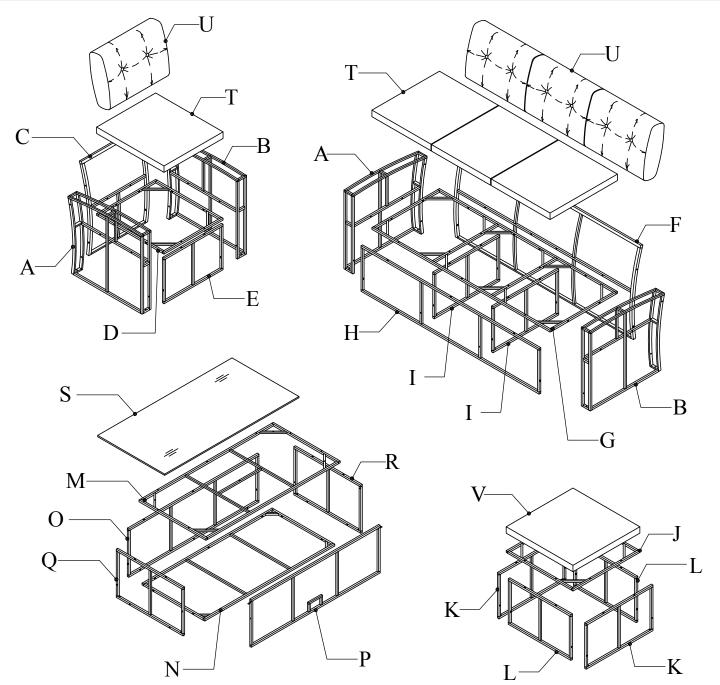

### **Hardware List**

Connect Seat Frame (D) & Front Frame (E) with Bolt (4) & Washers (6)

#### STEP 2

Connect Part from STEP 1 & Right Frame (A) & Back Frame (C) with Bolt (2), (3) & Washers (6)

#### STEP 3

Connect Part from STEP 2 & Right Frame (A) with Bolt (1) & Washer (6)

#### **STEP 4**

Connect Part from STEP 3 & Left Frame (B) with Bolt (2), (3) & Washers (6), & Feet cap (7)

Connect Part from STEP 4 & Left Frame (B) with Bolt (1) & Washer (6)

#### STEP 6

Put on Seat Cushion (T) & Back Pillow (U) to complete chair

**STEP 7** 

Connect Bench Seat Frame (G) & Bench Front Frame (H) with Bolt (4) & Washers (6)

Connect Part from STEP 7 & Hip Support Frame (I) with Bolt (4) & Washer (6)

### STEP 9

Connect Part from STEP 8 & Right Frame (A) & Bench back Frame (F) with Bolt (1), (2), (3), (4)

Put on Seat Cushion (T) & Back Pillow (U) to complete Bench

### **STEP 13**

Connect Table top Frame (M) & Long side Table (O) & Left short side Table (Q) with Bolt (3), (4) & Washers (6)

#### **STEP 14**

Connect Part from STEP 13 & Panel Frame (P) & Right short side Table (R) with Bolt (3), (4) & Washers (6)

Connect Part from STEP 14 & Table shelf frame (N) with Bolt (3) & Washers (6)

#### **STEP 16**

Connect Part from STEP 15 with Feet cap (7)

**STEP 17** 

Connect Part from STEP 16 & Part (8) with Bolt (5) & Washers (6)

Put on Table glass (S) to complete the Table

#### **STEP 19**

Connect Ottoman Frame (J) & Long side Ottoman (K) & Short side Ottoman (L) with Bolt (3), (4) & Washers (6)

### **STEP 20**

Connect Part from STEP 19 & Long side Ottoman (K) & Short side Ottoman (L) with Bolt (3), (4) & Washers (6)

**STEP 21** 

Connect Part from STEP 20 with Feet cap (7)

### **STEP 22**

Put on Ottoman Cushion (V) to complete Ottoman