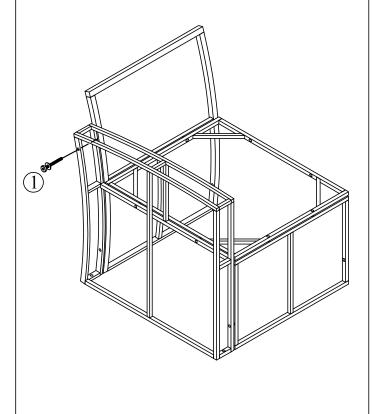

#### STEP 3

Connect Part from STEP 2 & Right Frame (A) with Bolt (1) & Washer (6)