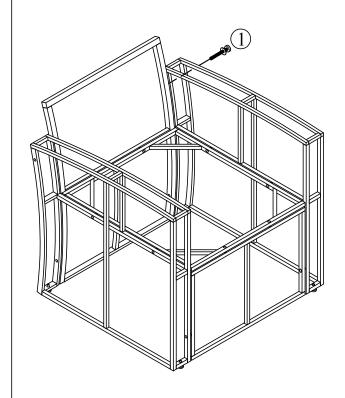

#### STEP 3

Connect Part from STEP 2 & Right Frame (A) with Bolt (1) & Washer (6)