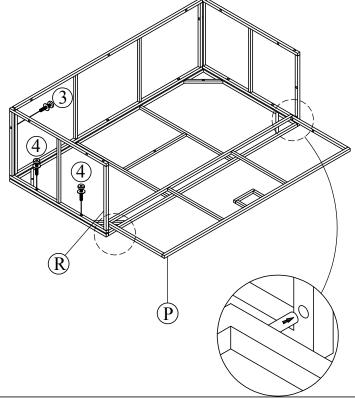

#### **STEP 14**

Connect Part from STEP 13 & Panel Frame (P) & Right short side Table (R) with Bolt (3), (4) & Washers (6)

Connect Part from STEP 14 & Table shelf frame (N) with Bolt (3) & Washers (6)