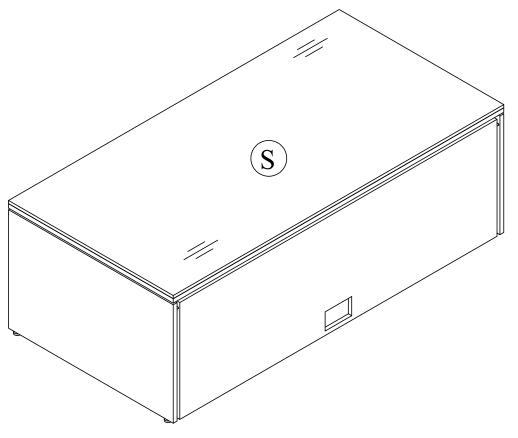

#### **STEP 16**

Connect Part from STEP 15 with Feet cap (7)

**STEP 17** 

Connect Part from STEP 16 & Part (8) with Bolt (5) & Washers (6)

Put on Table glass (S) to complete the Table