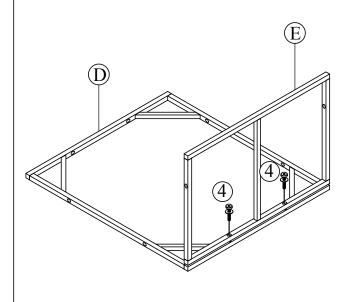

### **Hardware List**

Connect Seat Frame (D) & Front Frame (E) with Bolt (4) & Washers (6)