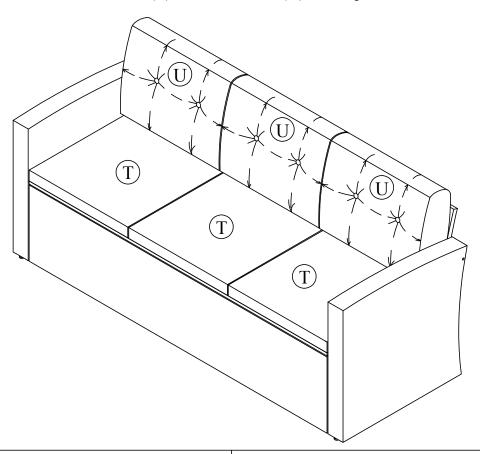

## **Part List**

| S                      | T                   | U                  |
|------------------------|---------------------|--------------------|
| Table Glass (1pc)      | Seat Cushion (5pcs) | Back Pillow (5pcs) |
| V                      |                     |                    |
| Ottoman Cushion (2pcs) |                     |                    |

#### STEP 6

Put on Seat Cushion (T) & Back Pillow (U) to complete chair

**STEP 7** 

Connect Bench Seat Frame (G) & Bench Front Frame (H) with Bolt (4) & Washers (6)

Connect Part from STEP 7 & Hip Support Frame (I) with Bolt (4) & Washer (6)