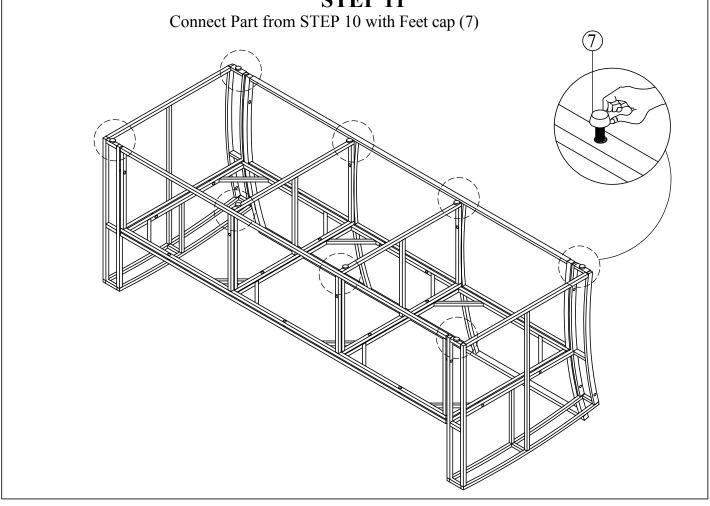

#### **STEP 16**

Connect Part from STEP 15 with Feet cap (7)

**STEP 17** 

Connect Part from STEP 16 & Part (8) with Bolt (5) & Washers (6)

Put on Table glass (S) to complete the Table