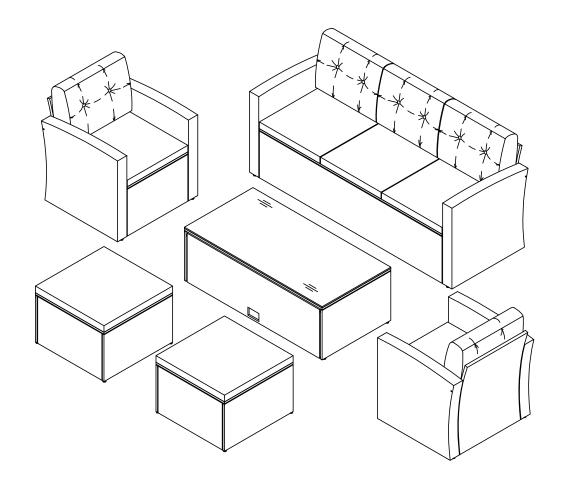

# WICKER SOFA SET

NOTE: 50% TIGHTEN BEFORE FIXING ALL BOLTS

WF198153AAB WF198153AAE WF198154AAB WF198155AAB WF198155AAE WF198157AAB WF198157AAE