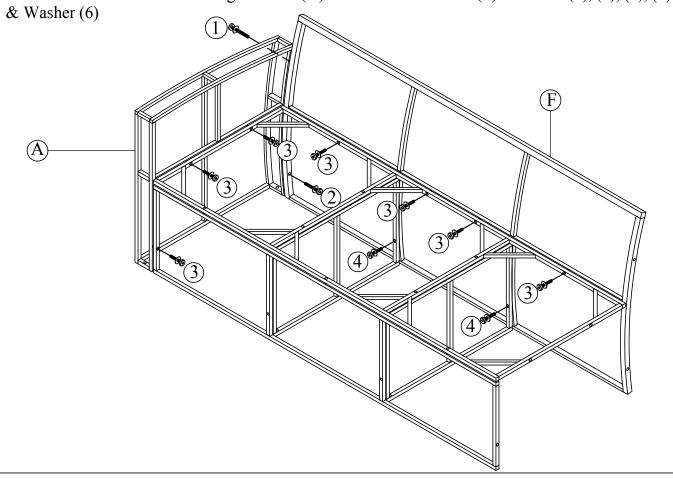

#### **STEP 4**

Connect Part from STEP 3 & Left Frame (B) with Bolt (2), (3) & Washers (6), & Feet cap (7)

Connect Part from STEP 4 & Left Frame (B) with Bolt (1) & Washer (6)