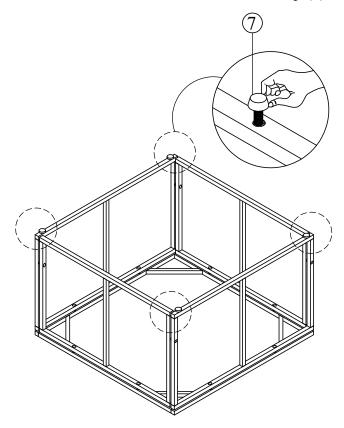

### **STEP 20**

Connect Part from STEP 19 & Long side Ottoman (K) & Short side Ottoman (L) with Bolt (3), (4) & Washers (6)

**STEP 21** 

Connect Part from STEP 20 with Feet cap (7)