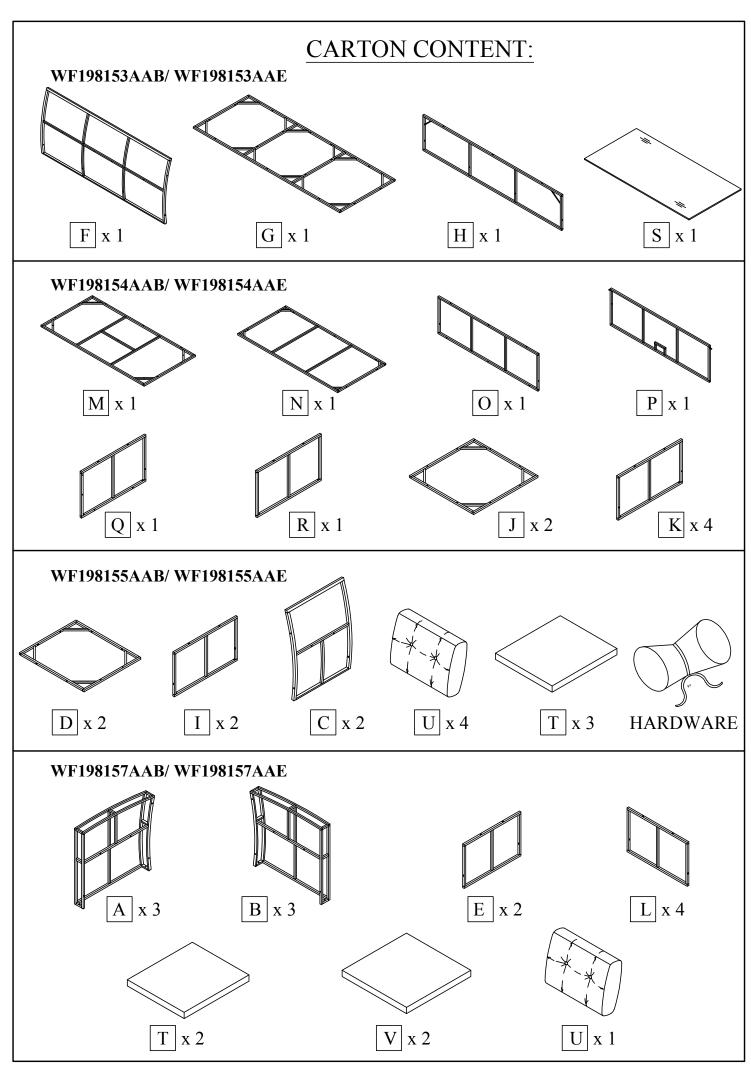

## Part List

## **Part List**

| S                      | T                   | U                  |
|------------------------|---------------------|--------------------|
| Table Glass (1pc)      | Seat Cushion (5pcs) | Back Pillow (5pcs) |
| V                      |                     |                    |
| Ottoman Cushion (2pcs) |                     |                    |