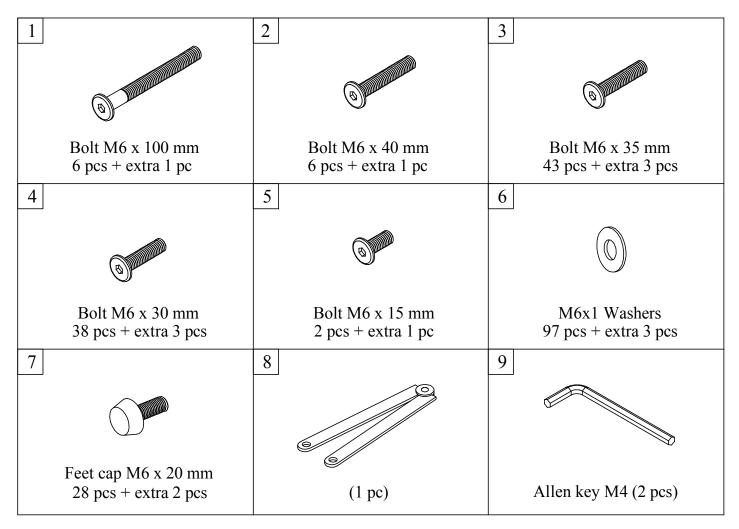

#### **Notice:**

- 1. 50% Tighten before fixing all screws, Allen wrench is recommended instead of an electric drill.
- 2. Place the item on a flat ground to adjust and make sure it remains stable
- 3. Tighten up all screws with tools gradually.
- 4. If the screws are not aligned with holes during assembly, please loosen all the other screws to 50% and continue the assembly process.
- 5. If the item is not stable, please loosen all the screws, adjust it on a flat ground and tighten up all screws again.
- 6. Note: If one or some screws are fully tightened during assembly, chances are the others will not be aligned with holes. In addition, all the holes are designed to be relatively larger to provide more space for the adjustment of the screws.