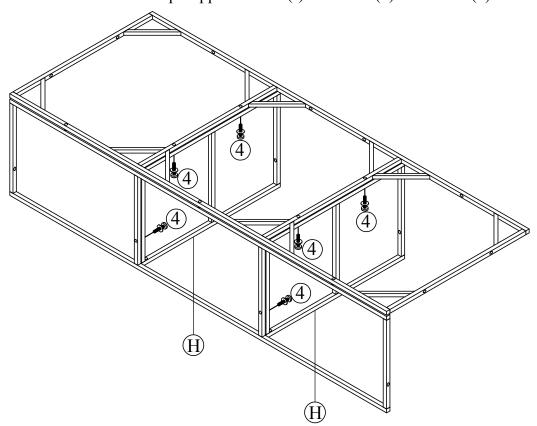

### STEP 9

Connect Part from STEP 8 & Right Frame (A) & Bench back Frame (F) with Bolt (1), (2), (3), (4)

Put on Seat Cushion (T) & Back Pillow (U) to complete Bench