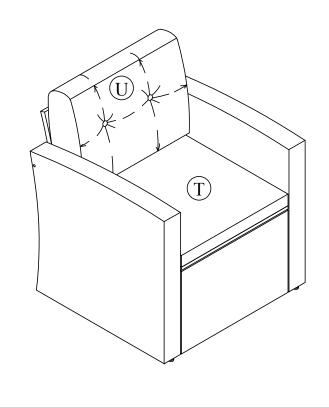

#### STEP 6

Put on Seat Cushion (T) & Back Pillow (U) to complete chair

**STEP 7** 

Connect Bench Seat Frame (G) & Bench Front Frame (H) with Bolt (4) & Washers (6)

Connect Part from STEP 7 & Hip Support Frame (I) with Bolt (4) & Washer (6)