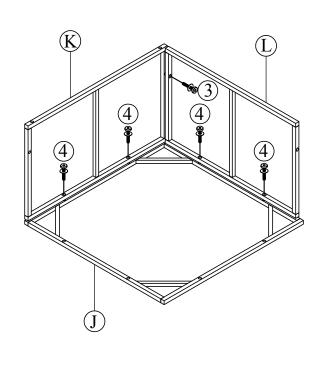

#### **STEP 19**

Connect Ottoman Frame (J) & Long side Ottoman (K) & Short side Ottoman (L) with Bolt (3), (4) & Washers (6)

### **STEP 20**

Connect Part from STEP 19 & Long side Ottoman (K) & Short side Ottoman (L) with Bolt (3), (4) & Washers (6)

**STEP 21** 

Connect Part from STEP 20 with Feet cap (7)