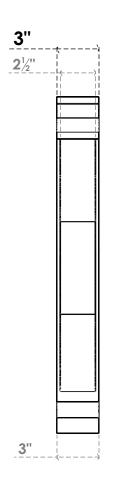

## ITEM NUMBER: BKTP03X24X24CAR01

3"W X 24"D X 24"H X 3"T CARMEL ARCHITECTURAL GRADE PVC OPEN BRACKET, TRADITIONAL TOP AND BACK, 2 1/2"W CLOSED BRACE

**SIDE PROFILE** 

**FRONT PROFILE** 

**ISOMETRIC** 

GENERATED DATE: 03/21/2024