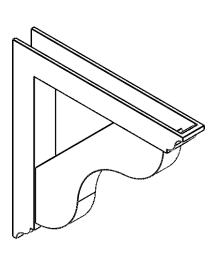

## ITEM NUMBER: BKTP03X24X24CAR01

3"W X 24"D X 24"H X 3"T CARMEL ARCHITECTURAL GRADE PVC OPEN BRACKET, TRADITIONAL TOP AND BACK, 2 1/2"W CLOSED BRACE

**SIDE PROFILE** 

**FRONT PROFILE** 

**ISOMETRIC** 

GENERATED DATE: 03/21/2024