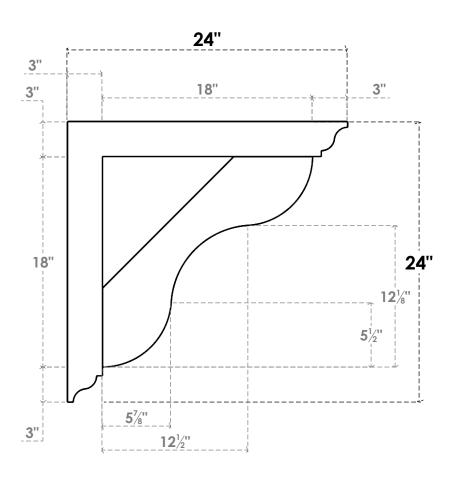

## ITEM NUMBER: BKTP03X24X24CAR01

3"W X 24"D X 24"H X 3"T CARMEL ARCHITECTURAL GRADE PVC OPEN BRACKET, TRADITIONAL TOP AND BACK, 2 1/2"W CLOSED BRACE

**SIDE PROFILE** 

**FRONT PROFILE** 

**ISOMETRIC** 

GENERATED DATE: 03/21/2024