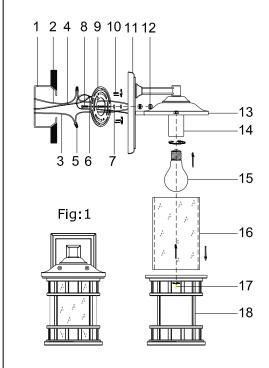

# ASSEMBLY AND INSTALLATION

- 1. Thread two Mounting Screw(8) to the Mounting bar(9) and secure with the Hex nut(7).
- 2. Secure the Mounting bar(9) to the Outlet box(1) with Box screw(10).
- 3. Pull out the outlet wire and ground wire from the Outlet box(1).Make wire connections
- --White wire (w/o marking) from light to White wire(2) from power source.
- --Black wire (w/o marking) from light to Black wire(3) from power source.
- --Loop the Ground wire(4) to Mounting bar(9) with a Green screw(6)
- 4. Attach the Back plate(11) against the Outlet box(1), secure with the Ball nut(12)
- 5. Install bulbs: (bulbs not included)
- (Do not exceed the maximum capacity recommended on the sockets).
- 6. Insert glass shade(16) into lamp body(18).
- 7. Put the lamp body(18)into cover(13), then secure it with screw(17) (See Fig:1)

## INSTALLATION IS NOW COMPLETED

1500 Cherokee Parkway, Suite 100, Acworth, GA 30102 P: 866-845-5451 • F: 866-816-6165

E: service@acclaim-lighting.com • www.acclaim-lighting.com

- 1. OUTLET BOX
- 2. WHITE WIRE
- 3. BLACK WIRE
- 4. GROUND WIRE
- 5. WIRE CONNECTOR
- 6. GREEN SCREW
- 7. HEX NUT
- 8. MOUNTING SCREW
- 9. MOUNTING BAR
- 10. BOX SCREW
- 11. BACK PLATE
- 12. BALL NUT
- 13. COVER
- 14. SOCKET
- 15. BULB
- 16. GLASS SHADE
- 17. SCREW
- 18. LAMP BODY