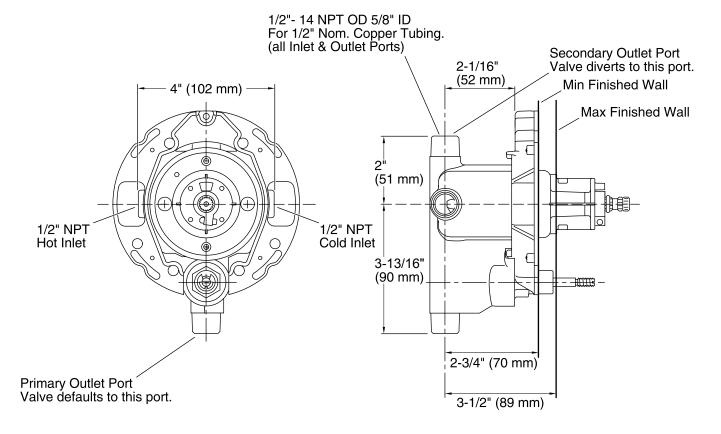

# Rite-Temp®

Pressure-Balancing Valve w/Diverter K-11748-K

#### **Features**

- Rite-Temp® pressure-balancing diaphragm design.
- Pressure-balancing mechanism of one-piece diaphragm cartridge design for ease of maintenance.
- Mixing valve cycles from "cold" to "hot".
- Integral diverter mechanism.
- High-temperature limit setting for added safety.
- Less screwdriver stops.
- Designed for showerhead and handshower applications.

### Material

Brass valve bodies.



Codes/Standards ASME A112.18.1/CSA B125.1 ASSE 1016

**KOHLER® Faucet Lifetime Limited Warranty** 

See website for detailed warranty information.





## Rite-Temp®

# Pressure-Balancing Valve w/Diverter K-11748-K



### **Technical Information**

All product dimensions are nominal.

#### **Notes**

Install this product according to the installation guide.