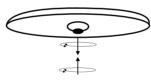

(B) Place The Glass Top On The Branches & Tighten It Slowly.

**WARNING**- CAUTION HANDLING MAY HAVE SHARP EDGES DO NOT OVER TIGHTEN.
AS OVERTIGHTENING CAN CAUSES THREAD TO SLIP