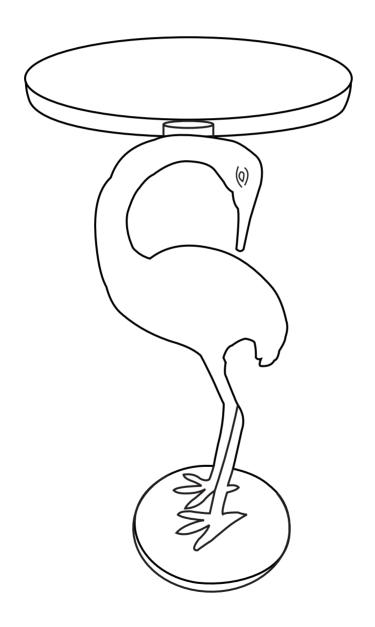

## **JONATHAN Y**

MODEL # END1006A

Product Dimension:16"D x 16"W x 25"H

If there are any questions relating to defects, missing parts, assembly issues or replacements, please send a detailed email to cs@jonathany.com.

## Part List And Hardware List

| PIECE | DESCRIPTION | PICTURE |    |
|-------|-------------|---------|----|
| (A)   | TOP         |         | 1x |
| (B)   | BASE        |         | 1x |

(A) Please Be Careful While
Assembling The Table As It
Requires Extra Cautions
Handling Due To Glass