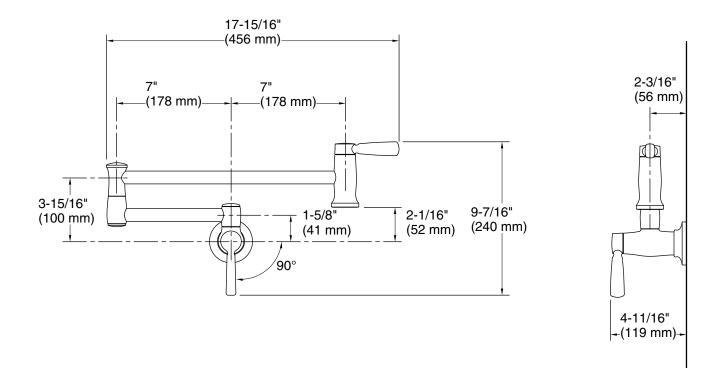

### **Technical Information**

All product dimensions are nominal.

#### Faucet:

Flow rate: 5.2 gal/min (19.7 l/min) No

Drain included:

#### Spout:

Spout reach: 23-3/16" (589 mm)