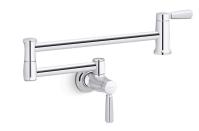

### Features

- Articulating spout with 360° rotation offers superior clearance for filling pots on cooktops and ranges
- 23-3/16" (590 mm) swing spout reach
- 5.2 gpm (19.7 lpm) maximum flow rate at 60 psi (4.14 bar)
- Single lever handle with main lever shutoff
- KOHLER<sup>®</sup> ceramic disc valves exceed industry longevity standards for a lifetime of durable performance
- Coordinates with traditional-style kitchen products.

### Material

- Premium metal construction for durability and reliability
- KOHLER® finishes resist corrosion and tarnishing