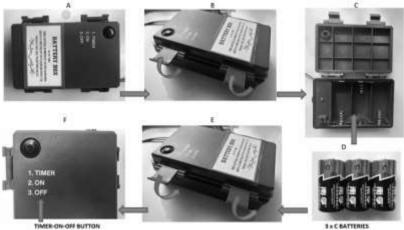

## To set up:

- 1) Place the wall tree on a flat surface. Straighten and separate all branch tips. To achieve maximum fullness, tips should not touch one another. To shape the bow, slip fingers into the loop molding the loop into a rounded shape, straighten tails so they are hanging down.
- 2) From back of the wall tree, find the battery box and open it. Insert 3 AA batteries into the battery box then close it (see Figure A, B, C, D & E). \*When using outdoors, locations with temperatures -10 or colder we recommend using lithium batteries. Suitable for indoor and outdoor use.
- 3) Each battery Box is featured with a 3-position switch: On Off Timer (see Figure F). The timer enables the LED lights to remain on for 6 hours, then off for the next 18 hours. This will repeat daily.