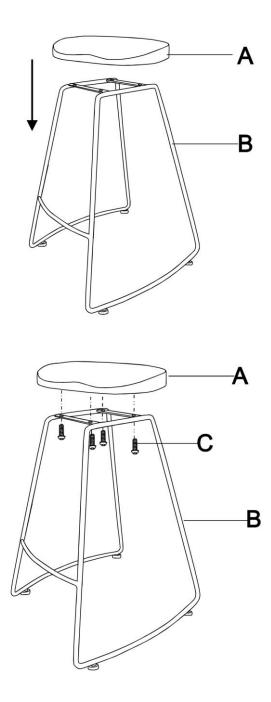

#### **STEP 1**

- Attach Base (B) to Seat (A) with Allen Key Bolts (1).
  Use Allen Key (2) to tighten.