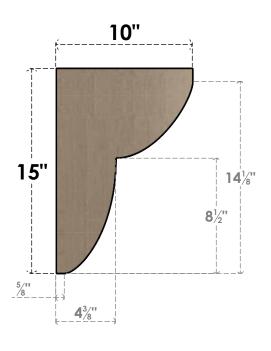

### SIDE PROFILE

#### ITEM NUMBER: CORU05X10X15CRERCPR

5"W X 10"D X 15"H SERIES 2 CLASSIC CRESTLINE ROUGH CEDAR TIMBERTHANE FAUX WOOD CORBEL, PRIMED