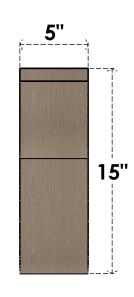

## **FRONT PROFILE**

#### ITEM NUMBER: CORU05X10X15CRERCPR

5"W X 10"D X 15"H SERIES 2 CLASSIC CRESTLINE ROUGH CEDAR TIMBERTHANE FAUX WOOD CORBEL, PRIMED