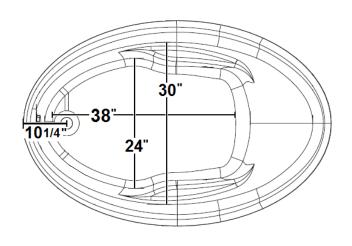

### **Technical Information**

Weight: 101 lbs.

Water Depth to Overflow: 16 1/2"

• Water Capacity: 52 gal.

• Sump Dimension: 38" x 24"