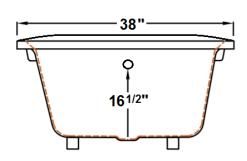

### **Technical Information**

Weight: 101 lbs.

Water Depth to Overflow: 16 1/2"

• Water Capacity: 52 gal.

• Sump Dimension: 38" x 24"