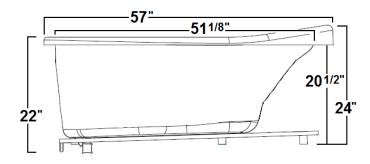

## **lvy** 57" x 38" Drop-In Acrylic Soaking Tub

Model Number 5738 T064 Drop-In Soaker in White

### **Technical Information**

Weight: 101 lbs.

Water Depth to Overflow: 16 1/2"

• Water Capacity: 52 gal.

• Sump Dimension: 38" x 24"