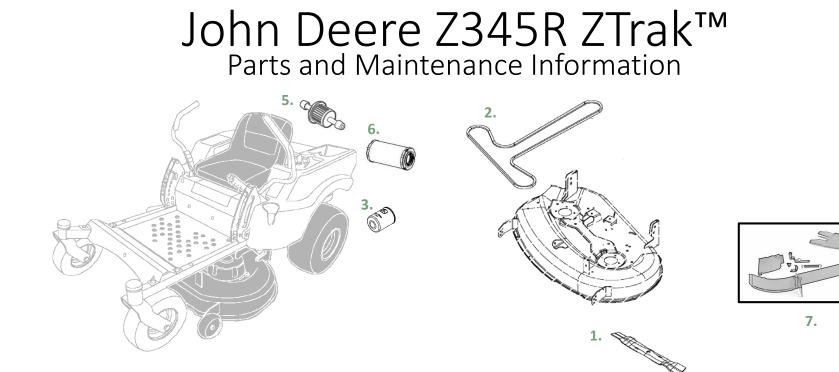

| Кеу | Description             | Part Number | Lowe's Item # |
|-----|-------------------------|-------------|---------------|
| 1.  | 42 inch Mower Blade     | GY20683     | 698349        |
| 2.  | 42 inch Mower Deck Belt | GX25628     | 712121        |
| 3.  | Oil Filter              | GY20577     | 228877        |
| 4.  | Oil                     | TY22029     | 48763         |
| 5.  | Fuel Filter             | GY20709     | 228878        |
| 6.  | Air Filter              | GY21435     | 336262        |
| 7.  | MulchControl™ Kit       | BM24794     | 777835        |