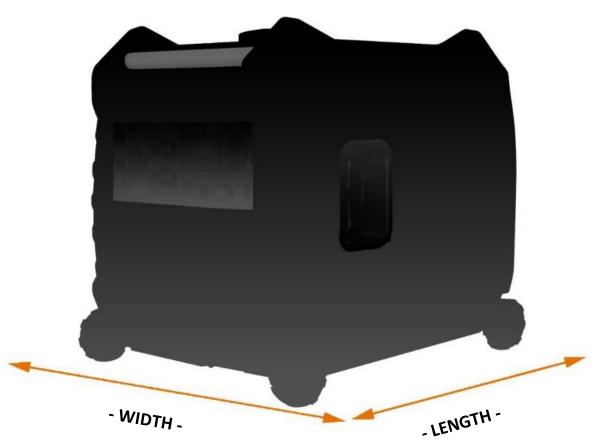

## Measurement Guide – GenTent Inverter Kit

- This model can fit fully encased inverter generators with perimeters between 40" 120".
- Perimeter = (Length x 2) + (Width x 2) (not including handles or wheels)

## How to measure your fully incased inverter perimeter for a GenTent?

Measure the length of your inverter as well as your width.

Example Inverter: (Length) 23.2" (Width) 17.7"

(Length) 23.2" x 2 = 46.4" (Width) 17.7" x 2 = 35.4"

Perimeter total: 46.4" + 35.4" = 81.8"