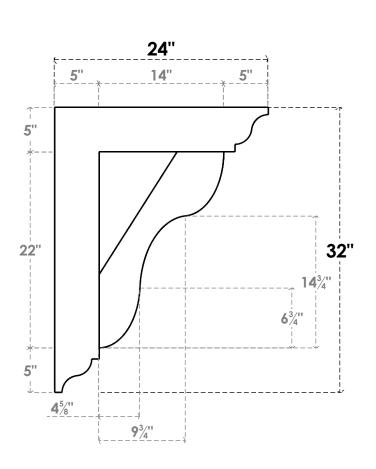

## ITEM NUMBER: BKTP05X24X32CAR01

5"W X 24"D X 32"H X 5"T CARMEL ARCHITECTURAL GRADE PVC OPEN BRACKET, TRADITIONAL TOP AND BACK, 4 1/2"W CLOSED BRACE

**SIDE PROFILE** 

**FRONT PROFILE** 

**ISOMETRIC** 

GENERATED DATE: 03/21/2024