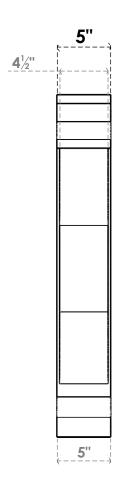

## ITEM NUMBER: BKTP05X24X32CAR01

5"W X 24"D X 32"H X 5"T CARMEL ARCHITECTURAL GRADE PVC OPEN BRACKET, TRADITIONAL TOP AND BACK, 4 1/2"W CLOSED BRACE

**SIDE PROFILE** 

**FRONT PROFILE** 

**ISOMETRIC** 

GENERATED DATE: 03/21/2024