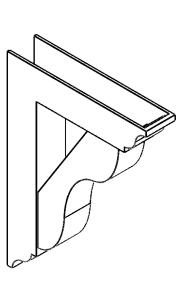

## ITEM NUMBER: BKTP05X24X32CAR01

5"W X 24"D X 32"H X 5"T CARMEL ARCHITECTURAL GRADE PVC OPEN BRACKET, TRADITIONAL TOP AND BACK, 4 1/2"W CLOSED BRACE

**SIDE PROFILE** 

**FRONT PROFILE** 

**ISOMETRIC** 

GENERATED DATE: 03/21/2024