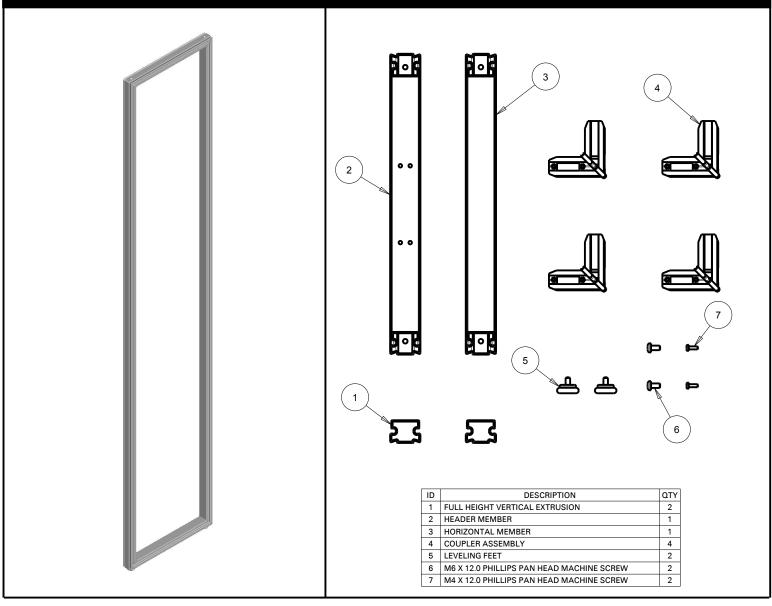

### **ALUMINUM VERTICAL KITS**

QTY: 5

MATERIALS: Powder Coated Aluminum Frame and Glass Filled Nylon Corners

DIMENSIONS: Assembled closet organization system is 91-5/16 in. wide x 16-3/4 in. deep x 83.5 in. tall

INSTALLATION: Detailed Instructions and Hardware Included for Easy Installation.

UNIQUE FEATURE: Smart customization with bracket locations every 4.5 in. to offer the maximum customizability

and optimize space in the closet