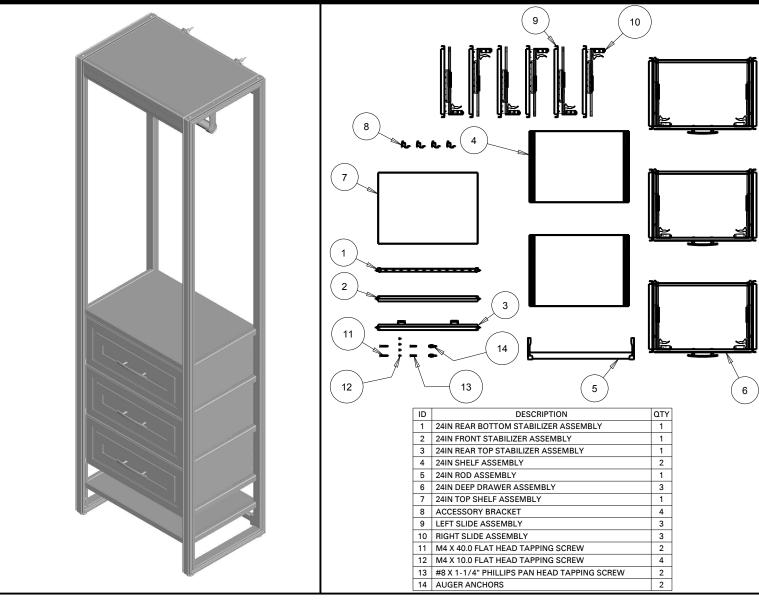

#### THREE DRAWER KIT

**QTY**: 1

MATERIALS: Engineered Wood drawer boxes with soft-close undermount slides.

Aluminum hanging bars with Nylon brackets. Powder Coated Steel shelf supports.

Engineered Wood shelves with Paper Coated Surface.

**DIMENSIONS:** Assembled closet organization system is 91-5/16 in. wide x 16-3/4 in. deep x 83.5 in. tall

**INSTALLATION:** Detailed Instructions and Hardware Included for Easy Installation.

UNIQUE FEATURE: Drawer Pulls with a CTC measurement of 3-3/4 in. (96 mm) included in satin nickel finish

to complement the timeless design of the closet system