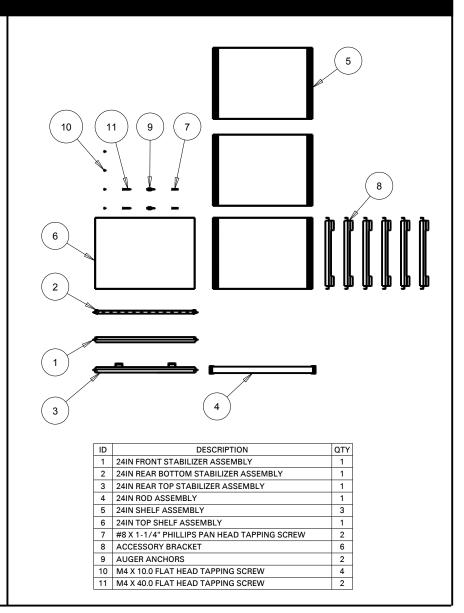

#### **FIVE SHELF KIT**

| DESCRIPTION                                 | QTY                                                                                                                                                                                                             |
|---------------------------------------------|-----------------------------------------------------------------------------------------------------------------------------------------------------------------------------------------------------------------|
| 24IN FRONT STABILIZER ASSEMBLY              | 1                                                                                                                                                                                                               |
| 24IN REAR TOP STABILIZER ASSEMBLY           | 1                                                                                                                                                                                                               |
| 24IN SHELF ASSEMBLY                         | 4                                                                                                                                                                                                               |
| 24IN REAR BOTTOM STABILIZER ASSEMBLY        | 1                                                                                                                                                                                                               |
| 24IN TOP SHELF ASSEMBLY                     | 1                                                                                                                                                                                                               |
| #8 X 1-1/4" PHILLIPS PAN HEAD TAPPING SCREW | 2                                                                                                                                                                                                               |
| ACCESSORY BRACKET                           | 8                                                                                                                                                                                                               |
| AUGER ANCHORS                               | 2                                                                                                                                                                                                               |
|                                             | 24IN FRONT STABILIZER ASSEMBLY 24IN REAR TOP STABILIZER ASSEMBLY 24IN SHELF ASSEMBLY 24IN REAR BOTTOM STABILIZER ASSEMBLY 24IN TOP SHELF ASSEMBLY #8 X 1-1/4" PHILLIPS PAN HEAD TAPPING SCREW ACCESSORY BRACKET |