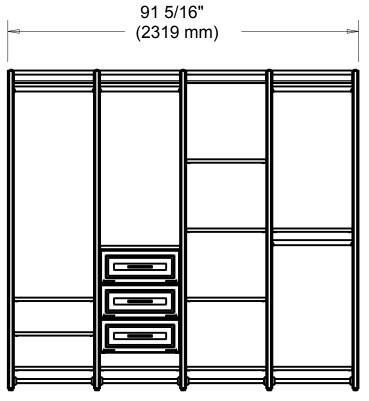

### **ALUMINUM VERTICAL KITS**

QTY: 5

MATERIALS: Powder Coated Aluminum Frame and Glass Filled Nylon Corners

DIMENSIONS: Assembled closet organization system is 91-5/16 in. wide x 16-3/4 in. deep x 83.5 in. tall

**DIMENSIONS:** Assembled closet organization system is 91-5/16 in. wide x 16-3/4 in. deep x 83.5 in. tall

**INSTALLATION:** Detailed Instructions and Hardware Included for Easy Installation.

UNIQUE FEATURE: Drawer Pulls with a CTC measurement of 3-3/4 in. (96 mm) included in satin nickel finish

### TWO HANGING BAR KIT

**QTY**: 1

MATERIALS: Aluminum hanging bars with Nylon brackets. Powder Coated Steel shelf supports.

Engineered Wood shelves with Paper Coated Surface.

**DIMENSIONS:** Assembled closet organization system is 91-5/16 in. wide x 16-3/4 in. deep x 83.5 in. tall.

**QTY**: 1

MATERIALS: Powder Coated Steel shelf supports. Engineered Wood shelves with Paper Coated Surface.

**DIMENSIONS:** Assembled closet organization system is 91-5/16 in. wide x 16-3/4 in. deep x 83.5 in. tall.

#### FOUR SHELF AND HANGING BAR KIT

**QTY**: 1

MATERIALS: Aluminum hanging bars with Nylon brackets. Powder Coated Steel shelf supports.

Engineered Wood shelves with Paper Coated Surface.

**DIMENSIONS:** Assembled closet organization system is 91-5/16 in. wide x 16-3/4 in. deep x 83.5 in. tall