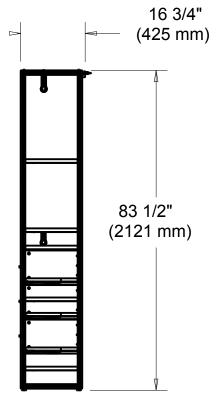

### **ALUMINUM VERTICAL KITS**

QTY: 5

MATERIALS: Powder Coated Aluminum Frame and Glass Filled Nylon Corners

DIMENSIONS: Assembled closet organization system is 91-5/16 in. wide x 16-3/4 in. deep x 83.5 in. tall

**DIMENSIONS:** Assembled closet organization system is 91-5/16 in. wide x 16-3/4 in. deep x 83.5 in. tall

**INSTALLATION:** Detailed Instructions and Hardware Included for Easy Installation.

UNIQUE FEATURE: Drawer Pulls with a CTC measurement of 3-3/4 in. (96 mm) included in satin nickel finish

### TWO HANGING BAR KIT

**QTY**: 1

MATERIALS: Aluminum hanging bars with Nylon brackets. Powder Coated Steel shelf supports.

Engineered Wood shelves with Paper Coated Surface.

**DIMENSIONS:** Assembled closet organization system is 91-5/16 in. wide x 16-3/4 in. deep x 83.5 in. tall.

**QTY**: 1

MATERIALS: Powder Coated Steel shelf supports. Engineered Wood shelves with Paper Coated Surface.

**DIMENSIONS:** Assembled closet organization system is 91-5/16 in. wide x 16-3/4 in. deep x 83.5 in. tall.

#### FOUR SHELF AND HANGING BAR KIT

**QTY**: 1

MATERIALS: Aluminum hanging bars with Nylon brackets. Powder Coated Steel shelf supports.

Engineered Wood shelves with Paper Coated Surface.

**DIMENSIONS:** Assembled closet organization system is 91-5/16 in. wide x 16-3/4 in. deep x 83.5 in. tall