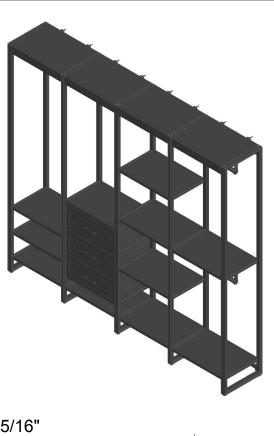

### **ALUMINUM VERTICAL KITS**

QTY: 5

MATERIALS: Powder Coated Aluminum Frame and Glass Filled Nylon Corners

DIMENSIONS: Assembled closet organization system is 91-5/16 in. wide x 16-3/4 in. deep x 83.5 in. tall

#### THREE DRAWER KIT

**QTY**: 1

MATERIALS: Engineered Wood drawer boxes with soft-close undermount slides.

Aluminum hanging bars with Nylon brackets. Powder Coated Steel shelf supports.

Engineered Wood shelves with Paper Coated Surface.

### TWO HANGING BAR KIT

**QTY**: 1

MATERIALS: Aluminum hanging bars with Nylon brackets. Powder Coated Steel shelf supports.

Engineered Wood shelves with Paper Coated Surface.

**DIMENSIONS:** Assembled closet organization system is 91-5/16 in. wide x 16-3/4 in. deep x 83.5 in. tall.

#### **FIVE SHELF KIT**

| DESCRIPTION                                 | QTY                                                                                                                                                                                                             |
|---------------------------------------------|-----------------------------------------------------------------------------------------------------------------------------------------------------------------------------------------------------------------|
| 24IN FRONT STABILIZER ASSEMBLY              | 1                                                                                                                                                                                                               |
| 24IN REAR TOP STABILIZER ASSEMBLY           | 1                                                                                                                                                                                                               |
| 24IN SHELF ASSEMBLY                         | 4                                                                                                                                                                                                               |
| 24IN REAR BOTTOM STABILIZER ASSEMBLY        | 1                                                                                                                                                                                                               |
| 24IN TOP SHELF ASSEMBLY                     | 1                                                                                                                                                                                                               |
| #8 X 1-1/4" PHILLIPS PAN HEAD TAPPING SCREW | 2                                                                                                                                                                                                               |
| ACCESSORY BRACKET                           | 8                                                                                                                                                                                                               |
| AUGER ANCHORS                               | 2                                                                                                                                                                                                               |
|                                             | 24IN FRONT STABILIZER ASSEMBLY 24IN REAR TOP STABILIZER ASSEMBLY 24IN SHELF ASSEMBLY 24IN REAR BOTTOM STABILIZER ASSEMBLY 24IN TOP SHELF ASSEMBLY #8 X 1-1/4" PHILLIPS PAN HEAD TAPPING SCREW ACCESSORY BRACKET |

#### FOUR SHELF AND HANGING BAR KIT

**QTY**: 1

MATERIALS: Aluminum hanging bars with Nylon brackets. Powder Coated Steel shelf supports.

Engineered Wood shelves with Paper Coated Surface.

**DIMENSIONS:** Assembled closet organization system is 91-5/16 in. wide x 16-3/4 in. deep x 83.5 in. tall