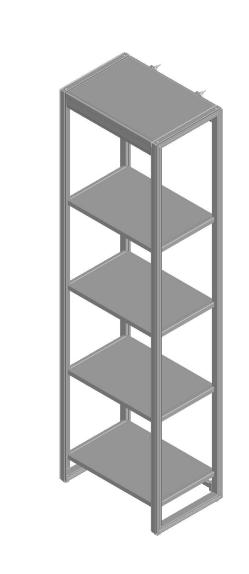

**QTY**: 1

MATERIALS: Powder Coated Steel shelf supports. Engineered Wood shelves with Paper Coated Surface.

**DIMENSIONS:** Assembled closet organization system is 91-5/16 in. wide x 16-3/4 in. deep x 83.5 in. tall.

**INSTALLATION:** Detailed Instructions and Hardware Included for Easy Installation.

UNIQUE FEATURE: Dynamic customization allows you to move anything, anywhere at any time for the

ultimate in customization in your closet.