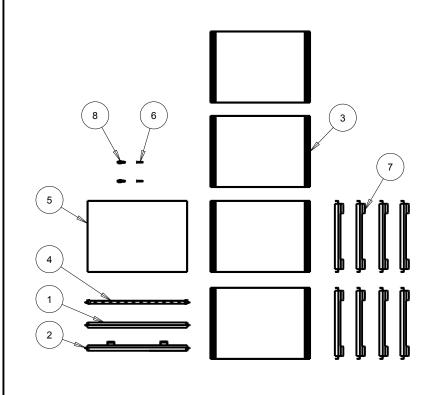

#### **FIVE SHELF KIT**

| DESCRIPTION                                 | QTY                                                                                                                                                                                                             |
|---------------------------------------------|-----------------------------------------------------------------------------------------------------------------------------------------------------------------------------------------------------------------|
| 24IN FRONT STABILIZER ASSEMBLY              | 1                                                                                                                                                                                                               |
| 24IN REAR TOP STABILIZER ASSEMBLY           | 1                                                                                                                                                                                                               |
| 24IN SHELF ASSEMBLY                         | 4                                                                                                                                                                                                               |
| 24IN REAR BOTTOM STABILIZER ASSEMBLY        | 1                                                                                                                                                                                                               |
| 24IN TOP SHELF ASSEMBLY                     | 1                                                                                                                                                                                                               |
| #8 X 1-1/4" PHILLIPS PAN HEAD TAPPING SCREW | 2                                                                                                                                                                                                               |
| ACCESSORY BRACKET                           | 8                                                                                                                                                                                                               |
| AUGER ANCHORS                               | 2                                                                                                                                                                                                               |
|                                             | 24IN FRONT STABILIZER ASSEMBLY 24IN REAR TOP STABILIZER ASSEMBLY 24IN SHELF ASSEMBLY 24IN REAR BOTTOM STABILIZER ASSEMBLY 24IN TOP SHELF ASSEMBLY #8 X 1-1/4" PHILLIPS PAN HEAD TAPPING SCREW ACCESSORY BRACKET |