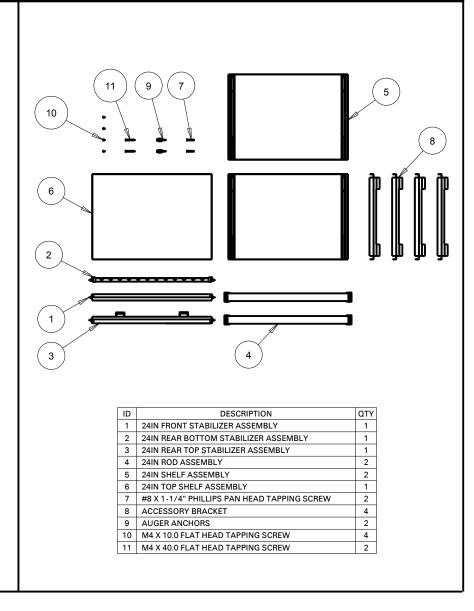

#### **FIVE SHELF KIT**

| DESCRIPTION                                 | QTY                                                                                                                                                                                                             |
|---------------------------------------------|-----------------------------------------------------------------------------------------------------------------------------------------------------------------------------------------------------------------|
| 24IN FRONT STABILIZER ASSEMBLY              | 1                                                                                                                                                                                                               |
| 24IN REAR TOP STABILIZER ASSEMBLY           | 1                                                                                                                                                                                                               |
| 24IN SHELF ASSEMBLY                         | 4                                                                                                                                                                                                               |
| 24IN REAR BOTTOM STABILIZER ASSEMBLY        | 1                                                                                                                                                                                                               |
| 24IN TOP SHELF ASSEMBLY                     | 1                                                                                                                                                                                                               |
| #8 X 1-1/4" PHILLIPS PAN HEAD TAPPING SCREW | 2                                                                                                                                                                                                               |
| ACCESSORY BRACKET                           | 8                                                                                                                                                                                                               |
| AUGER ANCHORS                               | 2                                                                                                                                                                                                               |
|                                             | 24IN FRONT STABILIZER ASSEMBLY 24IN REAR TOP STABILIZER ASSEMBLY 24IN SHELF ASSEMBLY 24IN REAR BOTTOM STABILIZER ASSEMBLY 24IN TOP SHELF ASSEMBLY #8 X 1-1/4" PHILLIPS PAN HEAD TAPPING SCREW ACCESSORY BRACKET |

**QTY**: 1

MATERIALS: Powder Coated Steel shelf supports. Engineered Wood shelves with Paper Coated Surface.

**DIMENSIONS:** Assembled closet organization system is 91-5/16 in. wide x 16-3/4 in. deep x 83.5 in. tall.

**INSTALLATION:** Detailed Instructions and Hardware Included for Easy Installation.

UNIQUE FEATURE: Dynamic customization allows you to move anything, anywhere at any time for the

ultimate in customization in your closet.