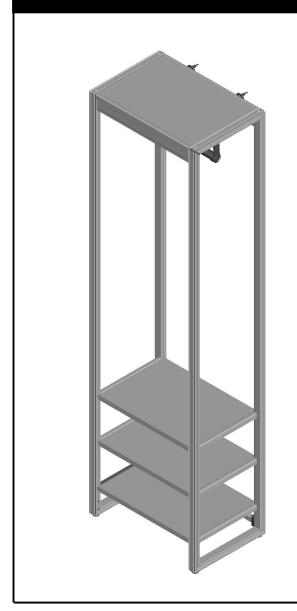

#### FOUR SHELF AND HANGING BAR KIT

**QTY**: 1

MATERIALS: Aluminum hanging bars with Nylon brackets. Powder Coated Steel shelf supports.

Engineered Wood shelves with Paper Coated Surface.

**DIMENSIONS:** Assembled closet organization system is 91-5/16 in. wide x 16-3/4 in. deep x 83.5 in. tall

INSTALLATION: Detailed Instructions and Hardware Included for Easy Installation.

UNIQUE FEATURE: Allows for long hanging space and small item storage.