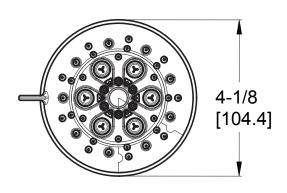

# Pfister

## Showerhead with HydroDrench™

015-WS2-VICC Finish(CC) □ 015-WS2-VIKK Finish(KK) □



## Specifications

#### **Features**

- Arm/Flange Not Included
- Brass Ball Joint
- Easy to Clean Nozzles
- Multiple Function Showerhead (Full Spray, Full/Massage Combo, Massage, Power Rinse, and HydroDrench™)
- Pforever Warranty®

#### **Code Compliance**

Pfister products are designed and manufactured in compliance with the following standards and codes:



- IAPMO Certified
- CSA B125 Certified
- ASME A112.18.1
- CEC Compliant
- EPA WaterSense Certification 1.8 gpm, 6.8 L/Min
- ADA Compliant-ANSI A117.1 (Lever handles only)

### **Dimensions**