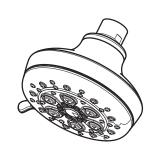

## Showerhead with HydroDrench™

015-WS2-VICC Finish(CC) □ 015-WS2-VIKK Finish(KK) □

#### **Features**

- Arm/Flange Not Included
- Brass Ball Joint
- Easy to Clean Nozzles
- Multiple Function Showerhead (Full Spray, Full/Massage Combo, Massage, Power Rinse, and HydroDrench™)
- Pforever Warranty®