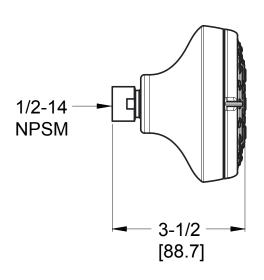

# Pfister

## Showerhead with HydroDrench™

015-WS2-VICC Finish(CC) □ 015-WS2-VIKK Finish(KK) □



## Specifications

#### **Features**

- Arm/Flange Not Included
- Brass Ball Joint
- Easy to Clean Nozzles
- Multiple Function Showerhead (Full Spray, Full/Massage Combo, Massage, Power Rinse, and HydroDrench™)
- Pforever Warranty®

#### **Code Compliance**

Pfister products are designed and manufactured in compliance with the following standards and codes:



- IAPMO Certified
- CSA B125 Certified
- ASME A112.18.1
- CEC Compliant
- EPA WaterSense Certification 1.8 gpm, 6.8 L/Min
- ADA Compliant-ANSI A117.1 (Lever handles only)

### **Dimensions**