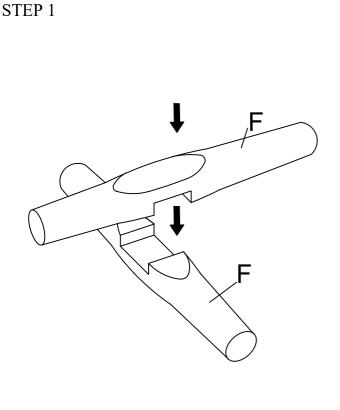

### ASSEMBLY INSTRUCTION ITEM: WF305981

Important note:

- 1. Place all wooden parts on a clean and smooth surface such as a rug or carpet to avoid scratching the parts.
- 2. Kindly follow the assembly instructions step by step.
- 3. Do not tighten all screws and bolts until the table is fully assembled.
- 4. Unscrew the protective plastique supports from the metal insert of the legs before assembly.