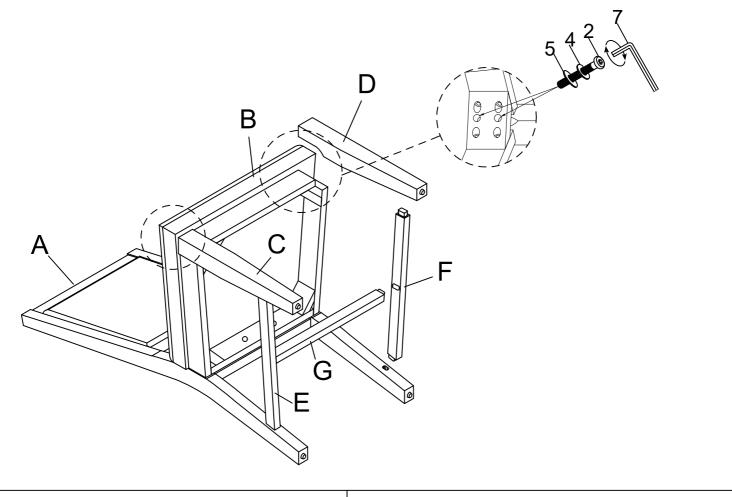

### PARTS IDENTIFICATION

D Right Leg E Left Stretcher F Right Stretcher G Center Stretcher B Seat cushion C Left Leg A Chair Back

### HARDWARE IDENTIFICATION

Bolt Ø5/16"x38mm (1) 2pcs 2 Bolt Ø5/16"x60mm (1) 4pcs 3 Long Bolt Ø5/16"x80mm (1) 4pcs

4 Spring Washer Ø5/16"x11mm 10pcs

5 Flat Washer Ø5/16"x19mm 10pcs

6 Wood screw #8x38mm

**7** Allen Key M4

## ASSEMBLY INSTRUCTION ITEM: WF305981

STEP 2