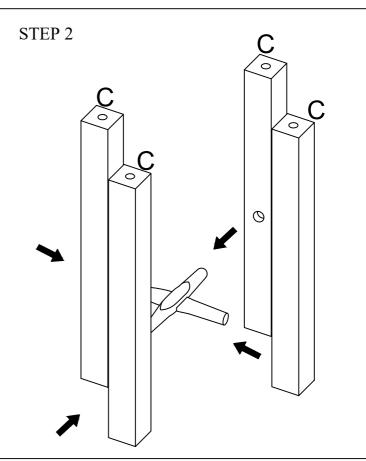

TION ITEM:WF305980

#### Important note:

- 1. Place all wooden parts on a clean and smooth surface such as a rug or carpet to avoid scratching the parts.
- 2. Kindly follow the assembly instructions step by step.
- 3. Do not tighten all screws and bolts until the table is fully assembled.
- 4. Unscrew the protective plastique supports from the metal insert of the table legs before assembly.

### PARTS IDENTIFICATION

A Table Top

B Mounting Plate



D Table Base

E Table Base











F stretcher



If you have any questions, please feel free to contact us.

Email: lowesteam@aminalife.com

#### HARDWARE IDENTIFICATION

1 Long Bolt Ø5/16"x75mm (**0**) 5pcs 2 Bolt Ø5/16"x50mm (**\*)** 8pcs **3** Spring Washer Ø5/16"x11mm **1**3pcs

4 Flat Washer Ø5/16"x19mm (13pcs)

**5** Allen Key M4





# ASSEMBLY INSTRUCTION ITEM:WF305980



### ASSEMBLY INSTRUCTION ITEM:WF305980



## ASSEMBLY INSTRUCTION ITEM:WF305980

COMPLETE



### ASSEMBLY INSTRUCTION ITEM: WF305981

Important note:

- 1. Place all wooden parts on a clean and smooth surface such as a rug or carpet to avoid scratching the parts.
- 2. Kindly follow the assembly instructions step by step.
- 3. Do not tighten all screws and bolts until the table is fully assembled.
- 4. Unscrew the protective plastique supports from the metal insert of the legs before assembly.

### PARTS IDENTIFICATION

D Right Leg E Left Stretcher F Right Stretcher G Center Stretcher B Seat cushion C Left Leg A Chair Back















### HARDWARE IDENTIFICATION

Bolt Ø5/16"x38mm (1) 2pcs 2 Bolt Ø5/16"x60mm (1) 4pcs 3 Long Bolt Ø5/16"x80mm (1) 4p