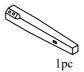

### PARTS IDENTIFICATION

D Right Leg E Left Stretcher F Right Stretcher G Center Stretcher B Seat cushion C Left Leg A Chair Back