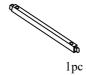

### PARTS IDENTIFICATION

D Right Leg E Left Stretcher F Right Stretcher G Center Stretcher B Seat cushion C Left Leg A Chair Back