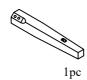

### PARTS IDENTIFICATION

D Right Leg E Left Stretcher F Right Stretcher G Center Stretcher B Seat cushion C Left Leg A Chair Back