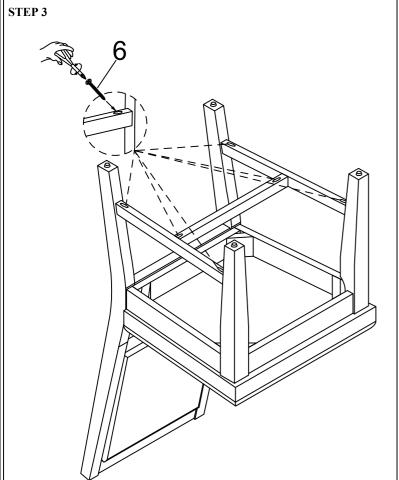

Important note:

- 1. Place all wooden parts on a clean and smooth surface such as a rug or carpet to avoid scratching the parts.
- 2. Kindly follow the assembly instructions step by step.
- 3. Do not tighten all screws and bolts until the table is fully assembled.
- 4. Unscrew the protective plastique supports from the metal insert of the legs before assembly.

### PARTS IDENTIFICATION

D Right Leg E Left Stretcher F Right Stretcher G Center Stretcher B Seat cushion C Left Leg A Chair Back















### HARDWARE IDENTIFICATION

Bolt Ø5/16"x38mm (1) 2pcs 2 Bolt Ø5/16"x60mm (1) 4pcs 3 Long Bolt Ø5/16"x80mm (1) 4pcs

4 Spring Washer Ø5/16"x11mm 10pcs

5 Flat Washer Ø5/16"x19mm 10pcs

6 Wood screw #8x38mm

**7** Allen Key M4

6pcs





## ASSEMBLY INSTRUCTION ITEM: WF305981

STEP 2