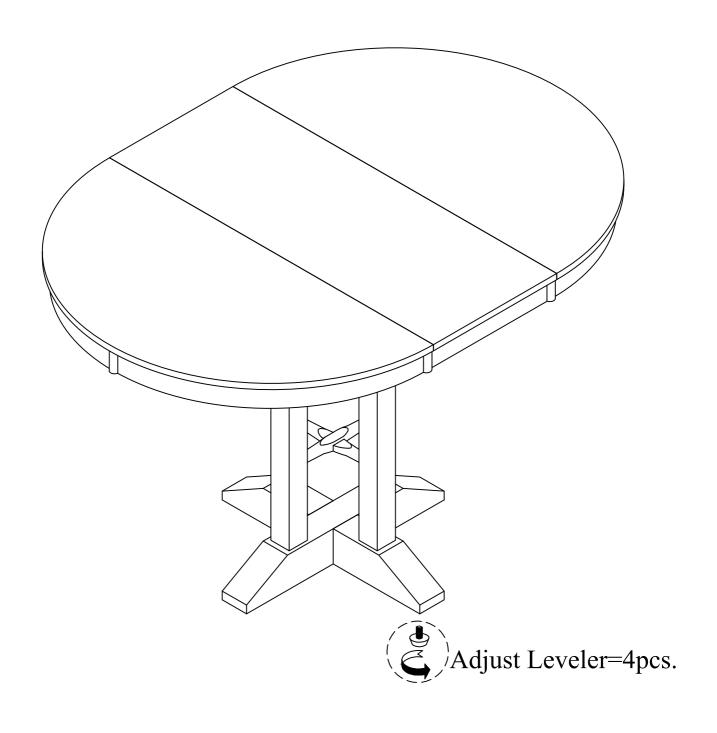

scratching the parts.
- 2. Kindly follow the assembly instructions step by step.
- 3. Do not tighten all screws and bolts until the table is fully assembled.
- 4. Unscrew the protective plastique supports from the metal insert of the table legs before assembly.

### PARTS IDENTIFICATION

A Table Top

B Mounting Plate



D Table Base

E Table Base











F stretcher



If you have any questions, please feel free to contact us.

Email: lowesteam@aminalife.com

#### HARDWARE IDENTIFICATION

1 Long Bolt Ø5/16"x75mm (**0**) 5pcs 2 Bolt Ø5/16"x50mm (**\*)** 8pcs **3** Spring Washer Ø5/16"x11mm **1**3pcs

4 Flat Washer Ø5/16"x19mm (13pcs)

**5** Allen Key M4





# ASSEMBLY INSTRUCTION ITEM:WF305980



### ASSEMBLY INSTRUCTION ITEM:WF305980



## ASSEMBLY INSTRUCTION ITEM:WF305980

COMPLETE



### ASSEMBLY INSTRUCTION ITEM: WF305981

Important note:

- 1. Place all wooden parts on a clean and smooth surface such as a rug or carpet to avoid scratching the parts.
- 2. Kindly follow the assembly instructions step by step.
- 3. Do not tighten all screws and bolts until the table is fully assembled.
- 4. Unscrew the protective plastique supports from the metal insert of the legs before assembly.

### PARTS IDENTIFICATION

D Right Leg E Left Stretcher F Right Stretcher G Center Stretcher B Seat cushion C Left Leg A Chair Back















### HARDWARE IDENTIFICATION

Bolt Ø5/16"x38mm (1) 2pcs 2 Bolt Ø5/16"x60mm (1) 4pcs 3 Long Bolt Ø5/16"x80mm (1) 4pcs

4 Spring Washer Ø5/16"x11mm 10pcs

5 Flat Washer Ø5/16"x19mm 10pcs

6 Wood screw #8x38mm

**7** Allen Key M4

6pcs





## ASSEMB