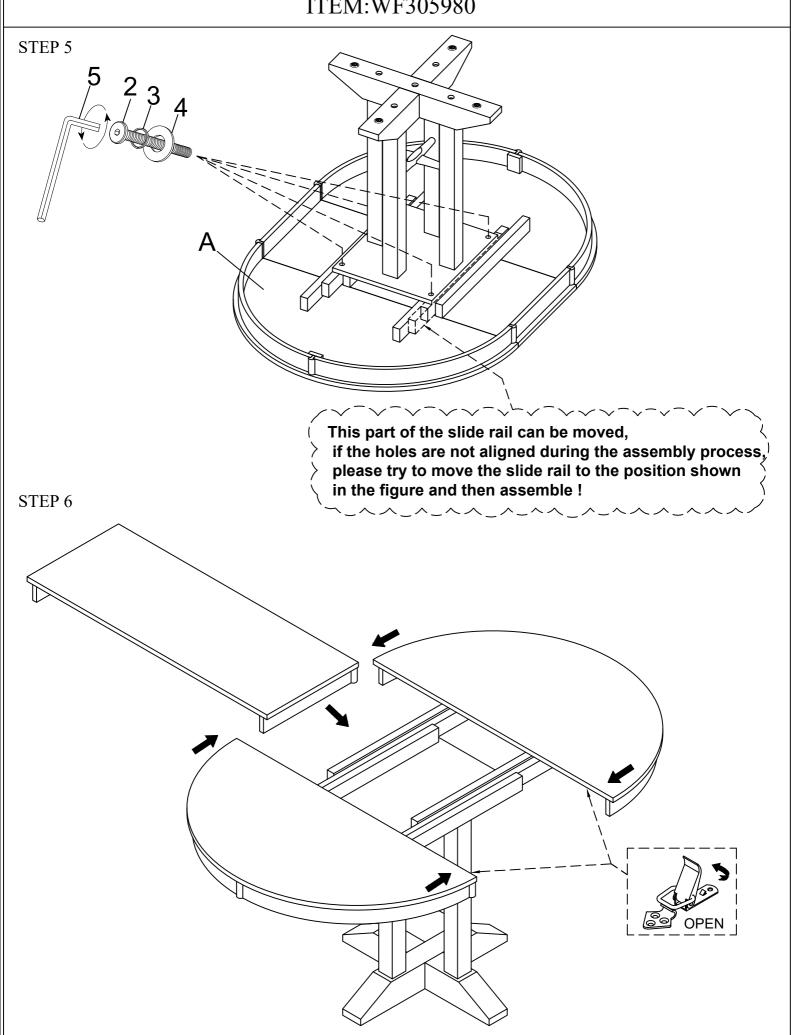

### ASSEMBLY INSTRUCTION ITEM:WF305980

### PARTS IDENTIFICATION

A Table Top

B Mounting Plate

D Table Base

E Table Base

F stretcher

If you have any questions, please feel free to contact us.

Email: lowesteam@aminalife.com

#### HARDWARE IDENTIFICATION

1 Long Bolt Ø5/16"x75mm (**0**) 5pcs 2 Bolt Ø5/16"x50mm (**\*)** 8pcs **3** Spring Washer Ø5/16"x11mm **1**3pcs

4 Flat Washer Ø5/16"x19mm (13pcs)

**5** Allen Key M4