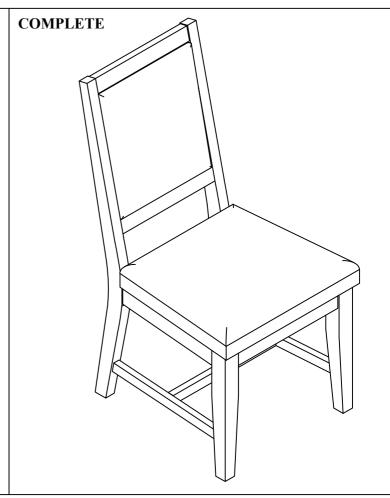

Important note:

- 1. Place all wooden parts on a clean and smooth surface such as a rug or carpet to avoid scratching the parts.
- 2. Kindly follow the assembly instructions step by step.
- 3. Do not tighten all screws and bolts until the table is fully assembled.
- 4. Unscrew the protective plastique supports from the metal insert of the legs before assembly.

### PARTS IDENTIFICATION

D Right Leg E Left Stretcher F Right Stretcher G Center Stretcher B Seat cushion C Left Leg A Chair Back















### HARDWARE IDENTIFICATION

Bolt Ø5/16"x38mm (1) 2pcs 2 Bolt Ø5/16"x60mm (1) 4pcs 3 Long Bolt Ø5/16"x80mm (1) 4pcs

4 Spring Washer Ø5/16"x11mm 10pcs

5 Flat Washer Ø5/16"x19mm 10pcs

6 Wood screw #8x38mm

**7** Allen Key M4

6pcs





## ASSEMBLY INSTRUCTION ITEM: WF305981

STEP 2