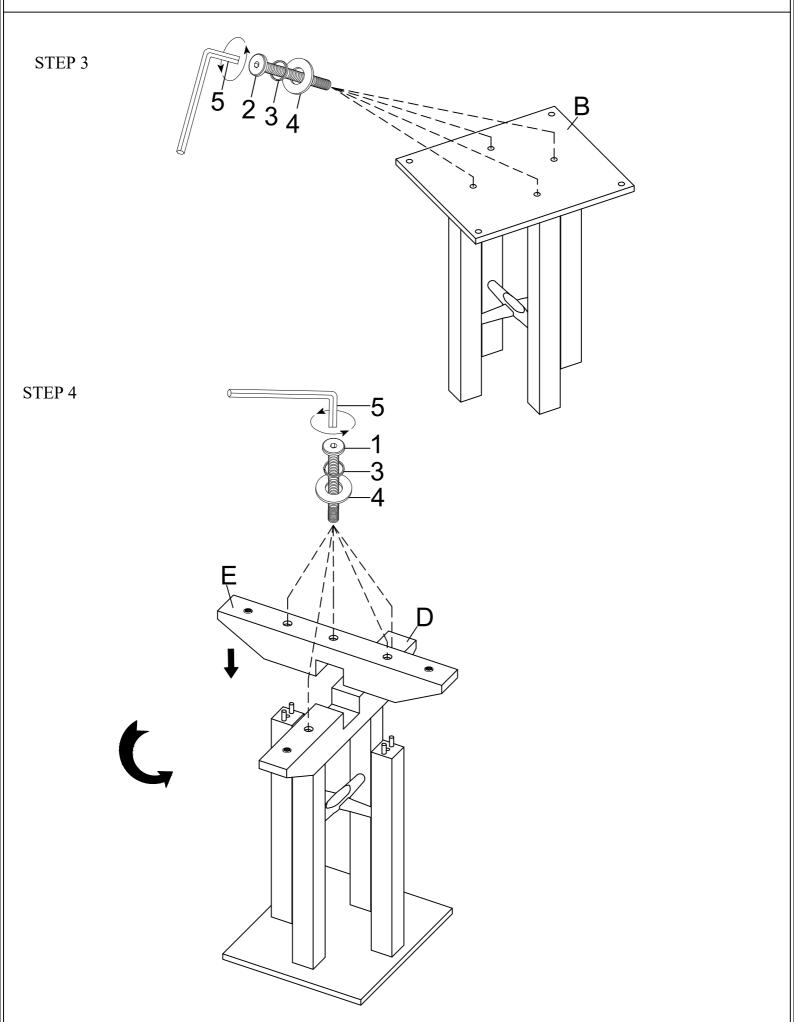

# ASSEMBLY INSTRUCTION ITEM:WF305980

### PARTS IDENTIFICATION

A Table Top

B Mounting Plate

D Table Base

E Table Base

F stretcher

If you have any questions, please feel free to contact us.

Email: lowesteam@aminalife.com

#### HARDWARE IDENTIFICATION

1 Long Bolt Ø5/16"x75mm (**0**) 5pcs 2 Bolt Ø5/16"x50mm (**\*)** 8pcs **3** Spring Washer Ø5/16"x11mm **1**3pcs

4 Flat Washer Ø5/16"x19mm (13pcs)

**5** Allen Key M4