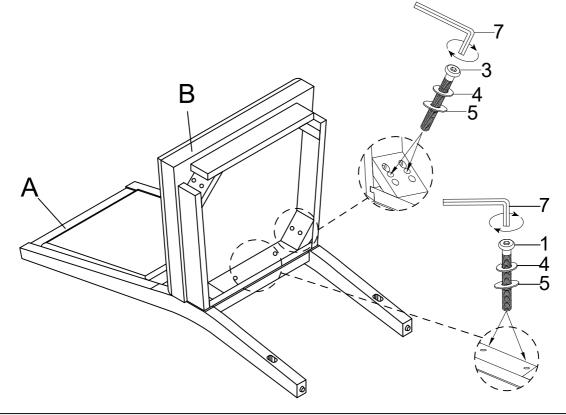

### PARTS IDENTIFICATION

A Table Top

B Mounting Plate

D Table Base

E Table Base

F stretcher

If you have any questions, please feel free to contact us.

Email: lowesteam@aminalife.com

#### HARDWARE IDENTIFICATION

1 Long Bolt Ø5/16"x75mm (**0**) 5pcs 2 Bolt Ø5/16"x50mm (**\*)** 8pcs **3** Spring Washer Ø5/16"x11mm **1**3pcs

4 Flat Washer Ø5/16"x19mm (13pcs)

**5** Allen Key M4