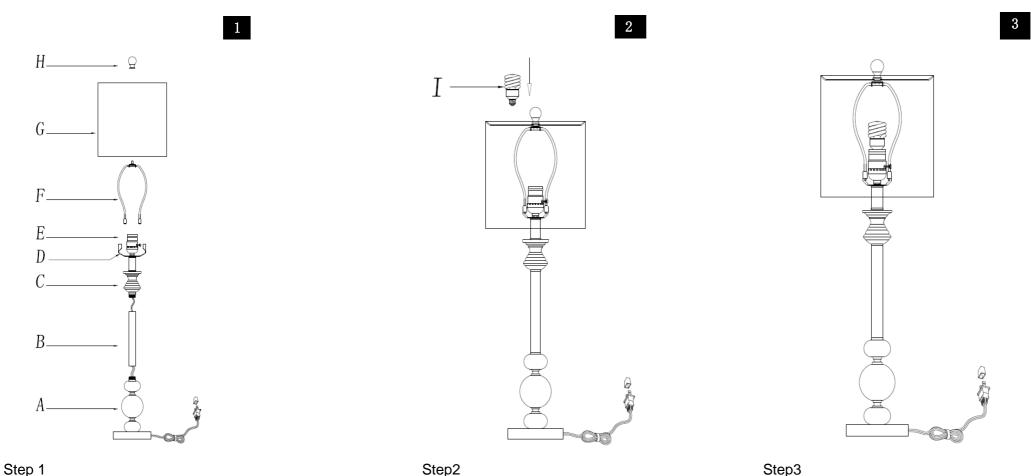

# Part List and Hardware List

| PIECE | DESCRIPTION | PICTURE    | QUANTITY | PIECE | DESCRIPTION | PICTURE | QUANTITY |
|-------|-------------|------------|----------|-------|-------------|---------|----------|
| A.B.C | Lamp base   |            | 1X       | G     | Shade       |         | 1X       |
| D     | Saddle      | $\bigcup$  | 1X       | Н     | Finial      |         | 1X       |
| E     | Socket      |            | 1X       | I     | Bulb        |         | 1X       |
| F     | Harp        | $\bigcirc$ | 1X       |       |             |         |          |

Unpack all parts from cartons carefully Fasten tube(B) onto base(A) Fasten part(C) onto tube(B) Insert the Harp (F) into the Saddle(D). Put the shade(G) on the Harp(F), then tighten the Finial (H)into the Harp (F)