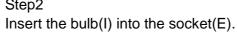

Unpack all parts from cartons carefully Fasten tube(B) onto base(A) Fasten part(C) onto tube(B) Insert the Harp (F) into the Saddle(D). Put the shade(G) on the Harp(F), then tighten the Finial (H)into the Harp (F)

**ENJOY YOUR LAMP** 

Put the light on a level surface to check if everything is stable.