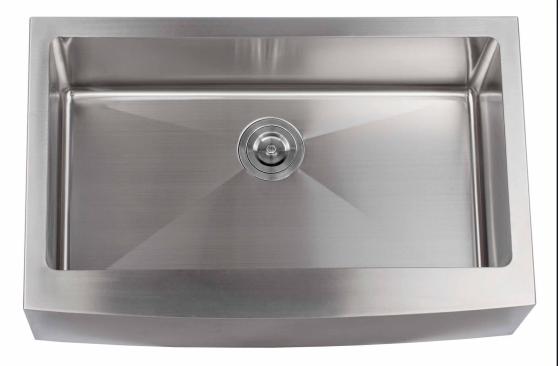

# MNO163320F

33" x 20" Stainless Steel Single Basin Farmhouse Kitchen Sink

#### **Features**

- Stainless steel construction
- Rear drain location
- Farmhouse installation
- Limited lifetime warranty
- Sound deadening
- Satin finish
- Deep basin
- 16-gauge thickness