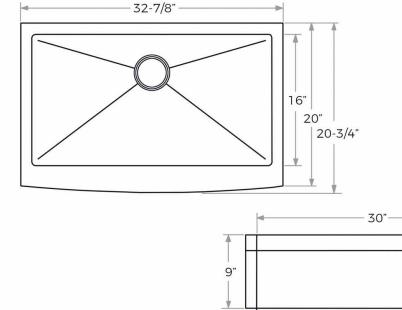

### **Specifications**

- Basin width: 16"
- Basin length: 30"
- Basin depth: 10"
- Drain opening: 3-1/2"
- Drain location: Rear
- Material: Stainless steel
- Faucet holes: N/A
- Installation type: Farmhouse
- Number of basins: 1
- Weight: 50 lbs.

#### **DIMENSIONS & MEASUREMENTS**

10"