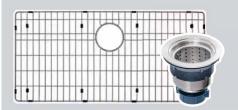

# MNO163320F



33" x 20" Stainless Steel Single Basin Farmhouse Kitchen Sink



## **Available Finishes**



STAINLESS STEEL (MNO163320F)

#### **Features**

- Stainless steel construction
- Rear drain location
- Farmhouse installation
- Limited lifetime warranty
- Sound deadening
- Satin finish
- Deep basin
- 16-gauge thickness

#### **Included Accessories**



Sink grate and drain assembly.

### **Specifications**

- Basin width: 16"
- Basin length: 30"
- Basin depth: 10"
- Drain opening: 3-1/2"
- Drain location: Rear
- Material: Stainless steel
- Faucet holes: N/A
- Installation type: Farmhouse
- Number of basins: 1
- Weight: 50 lbs.

Not approved for commercial use

### **Installation Notes**

- Thoroughly check sink for defects before installation (installation is not covered under
- CNC cutout template available on request.

#### **DIMENSIONS & MEASUREMENTS**



10"