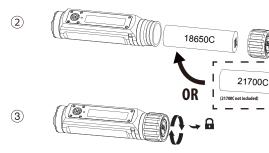

### PACKAGE CONTENTS

| Part | Description               | Quantity |
|------|---------------------------|----------|
| 1    | Flashlight                | 1        |
| 2    | 3.7V Rechargeable Battery | 1        |
| 3    | AAA Battery Catridge      | 1        |
| 4    | Charging Cable            | 1        |

## **RECHARGEABLE BATTERY**