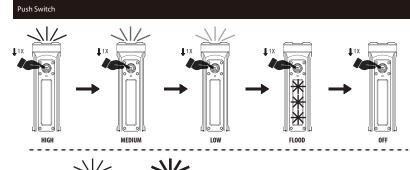

-zinc), rechargeable (nickel-cadmium) batteries with this product.
- · Do not mix old and new batteries.
- Do not dispose of batteries in fire. Battery may explode or leak.

Promptly remove exhausted batteries from product. Remove batteries before extended storage.

• Non-rechargeable batteries are not to be recharged.

INGESTION HAZARD - Contains small batteries,Keep out of reach of small children. If swallowed, seek immediate medical attention.

### LIFETIME HASSLE-FREE GUARANTEE

You should never have a problem with your Kobalt Tools. However, if you do, return the item to the place of purchase for a free replacement. No questions asked. This warranty gives you specific legal rights, and you may also have other rights that vary from state to state.

#### **OPERATING INSTRUCTIONS**









З

## POWER INDICATION



## **RECHARGEABLE BATTERY**



#### FL1 STANDARD

| FL1 STANDARD | TURBO | HIGH  | MEDIUM | LOW   | AREA LIGHT |
|--------------|-------|-------|--------|-------|------------|
| 342          | 2000L | 1000L | 500L   | 200L  | 300L       |
| $\bigcirc$   | N/A   | 2 hrs | 3 hrs  | 8 hrs | 3 hrs      |
|              | N/A   | 120m  | 70m    | 40m   | 18m        |