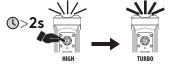

#### **OPERATING INSTRUCTIONS**

З

## POWER INDICATION

#### FL1 STANDARD

| FL1 STANDARD | TURBO | HIGH  | MEDIUM | LOW   | AREA LIGHT |
|--------------|-------|-------|--------|-------|------------|
| 342          | 2000L | 1000L | 500L   | 200L  | 300L       |
| $\bigcirc$   | N/A   | 2 hrs | 3 hrs  | 8 hrs | 3 hrs      |
|              | N/A   | 120m  | 70m    | 40m   | 18m        |