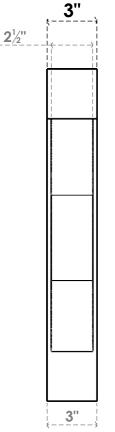

## ITEM NUMBER: BKTP03X20X20CAR05

3"W X 20"D X 20"H X 3"T CARMEL ARCHITECTURAL GRADE PVC OPEN BRACKET, BLOCK TOP AND BACK, 21/2"W CLOSED BRACE

SIDE PROFILE

NOTES

## **FRONT PROFILE**

**ISOMETRIC** 

**GENERATED DATE : 03/21/2024** 

**EKENA MILLWORK** 2300 WEST MAIN ST. CLARKSVILLE, TX 75426 TOLL FREE: 866-607-0453 WWW.EKENAMILLWORK.COM

1. INSTALLATION TO BE COMPLETED IN ACCORDANCE WITH MANUFACTURER'S SPECIFICATIONS.
2. DRAWING MAY NOT BE TO SCALE
3. THIS DRAWING IS INTENDED FOR DESIGN AND PLANNING PURPOSES ONLY.
4. ALL INFORMATION CONTAINED HEREIN WAS CURRENT AT THE TIME OF DEVELOPMENT BUT MUST BE REVIEWED AND APPROVED BY THE PRODUCT MANUFACTURER TO BE CONSIDERED ACCURATE.