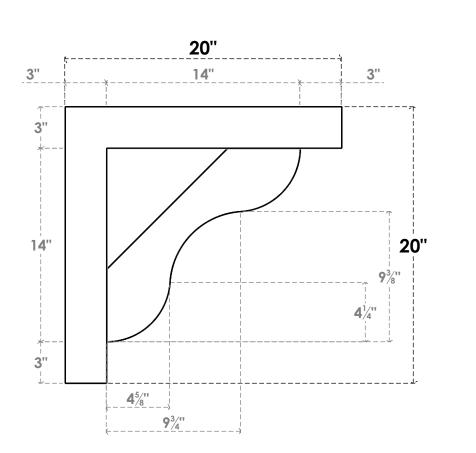

## ITEM NUMBER: BKTP03X20X20CAR05

3"W X 20"D X 20"H X 3"T CARMEL ARCHITECTURAL GRADE PVC OPEN BRACKET, BLOCK TOP AND BACK, 21/2"W CLOSED BRACE

SIDE PROFILE

NOTES