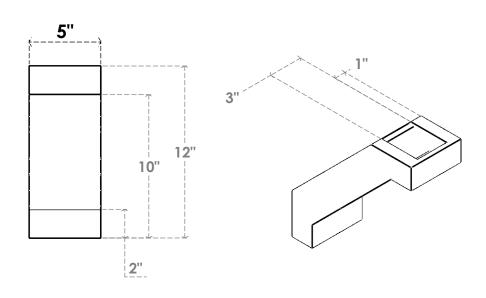

## ITEM NUMBER: BRCURO050X12000X12000BURRCPR

5"W X 12"D X 12"H BURLINGTON ROUGH CEDAR WOODGRAIN OPEN TIMBERTHANE BRACE, PRIMED TAN

SIDE PROFILE

**FRONT PROFILE** 

**ISOMETRIC** 

**EKENA MILLWORK** 2300 WEST MAIN ST. CLARKSVILLE, TX 75426 TOLL FREE: 866-607-0453 WWW.EKENAMILLWORK.COM