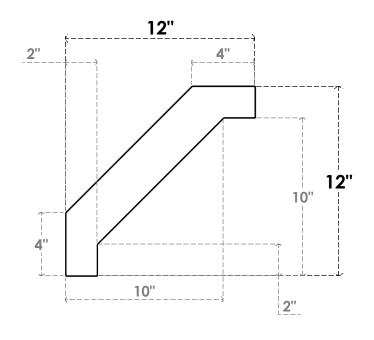

## ITEM NUMBER: BRCURO050X12000X12000BURRCPR

5"W X 12"D X 12"H BURLINGTON ROUGH CEDAR WOODGRAIN OPEN TIMBERTHANE BRACE, PRIMED TAN

SIDE PROFILE

**FRONT PROFILE** 

**ISOMETRIC** 

**EKENA MILLWORK** 2300 WEST MAIN ST. CLARKSVILLE, TX 75426 TOLL FREE: 866-607-0453 WWW.EKENAMILLWORK.COM