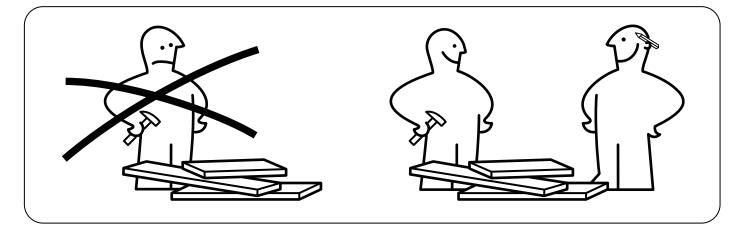

For easier and better assembly, **1** or more adults are required.

1. Please do not screw too deep or too shallow.

2. Keep a litter tightness for all the screws during assembly, after the whole furniture is assembled, firmly tighten all the screws.