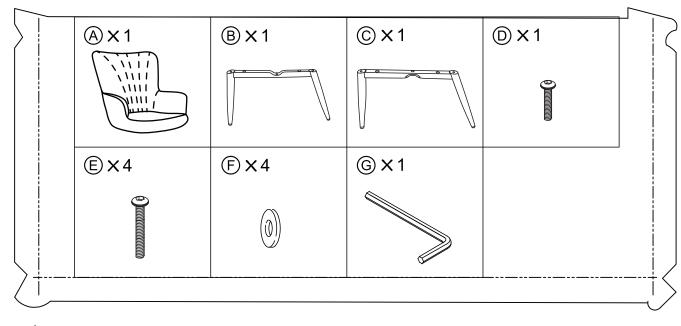

For easier and better assembly, **1** or more adults are required.

1. Please do not screw too deep or too shallow.

2. Keep a litter tightness for all the screws during assembly, after the whole furniture is assembled, firmly tighten all the screws.