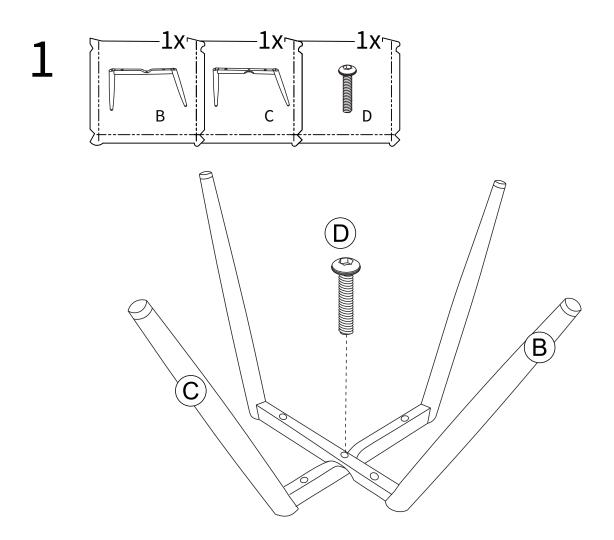

For easier and better assembly, **1** or more adults are required.

1. Please do not screw too deep or too shallow.

2. Keep a litter tightness for all the screws during assembly, after the whole furniture is assembled, firmly tighten all the screws.