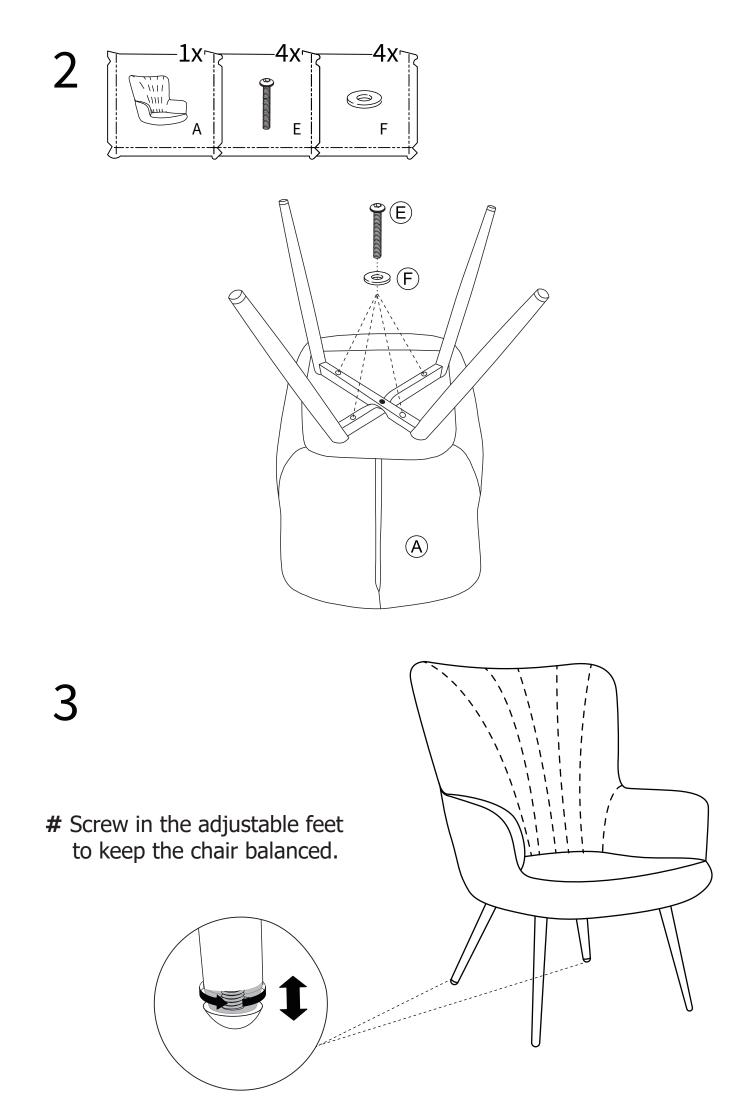

For easier and better assembly, **1** or more adults are required.

1. Please do not screw too deep or too shallow.

2. Keep a litter tightness for all the screws during assembly, after the whole furniture is assembled, firmly tighten all the screws.