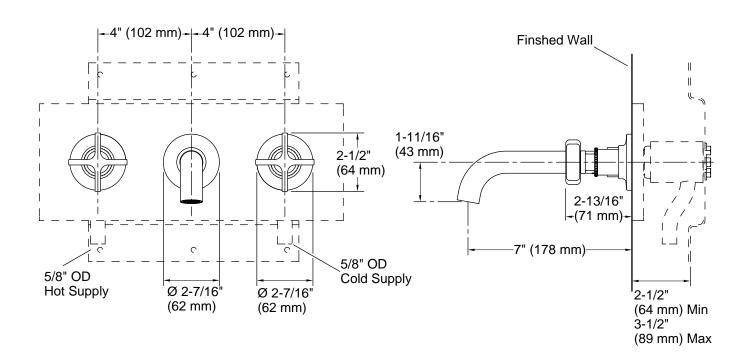

#### **Features**

- Designed in collaboration with Studio McGee
- Two cross handles offer separate control of hot and cold water
- 7" (178 mm) spout reach
- 1.2 gpm (4.5 lpm) maximum flow rate at 60 psi (4.14 bar)
- Coordinates with other products in the Castia collection
- Requires valve (sold separately)

#### **Required Products/Accessories**

For wall-mount installation K-410-K Wall-mount Valve

#### Adapters, Rough-in and Extension Kits

1349542 Range: 2-1/2" (64 mm) - 3-1/2" (89 mm)

#### **Technical Information**

All product dimensions are nominal.

Faucet:

Flow rate: 1.2 gal/min (4.5 l/min)

Drain included: No Drain with overflow: No

Spout:

Spout reach: 7" (177 mm)

Handshower: