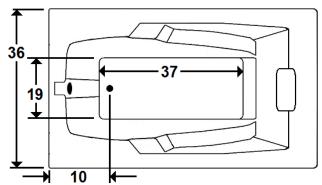

#### **Technical Information**

Weight: 135 lbs.

Water Depth to Overflow: 15 1/4" Water Operating Level: 44 gal.

Water Capacity: 58 gal. Sump Dimension: 37" x 19"