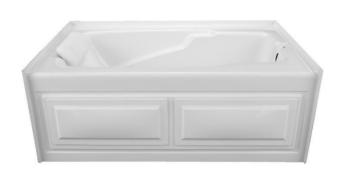

# **MERCER V**

60" x 36" Skirted Acrylic Whirlpool Illumination Package Silent Pump w/ built-in heater & Mood Light Included

**Model Number** 3660MWS**R**S-WH 3660MWS**L**S-WH **RH & LH Drain White Whirlpool** 3660MWS**R**S-BI

3660MWS**L**S-BI **RH & LH Drain Biscuit Whirlpool** 