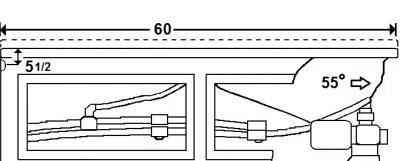

## \*All dimensions are +/- 1/2" and subject to change without notice\* **Confirm specification before installation**

Standard (S) Silent Pump w/ Heater Location

### **Electrical Requirements.**

Silent Pump: 11 Amps

Chromatherapy Mood Light: 0.6 Amps

20amp Dedicated GFCI required

Laurel Mountain Customer Service: 1-800-930-0050