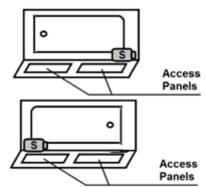

## \*All dimensions are +/- 1/2" and subject to change without notice\* **Confirm specification before installation**

Standard (S) Silent Pump w/ Heater Location