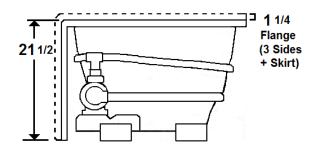

## \*All dimensions are +/- 1/2" and subject to change without notice\* **Confirm specification before installation**

Standard (S) Silent Pump w/ Heater Location