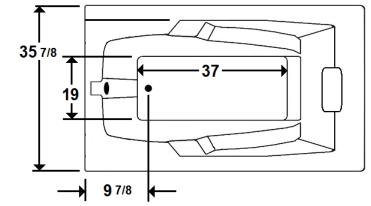

## **Technical Information**

- Cut-Out Dimensions: 57 7/8" x 33 7/8"
- Weight: 135 lbs.
- Water Depth to Overflow: 15"
- Water Capacity: 58 gal.
- Sump Dimension: 37" x 19"