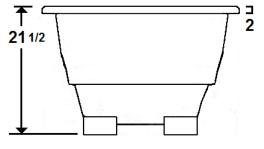

## **Technical Information**

- Cut-Out Dimensions: 57 7/8" x 33 7/8"
- Weight: 135 lbs.
- Water Depth to Overflow: 15"
- Water Capacity: 58 gal.
- Sump Dimension: 37" x 19"