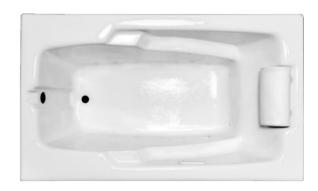

# MERCER II 60" x 36" Drop-In Acrylic Air Bath

Model Number 3660MAH-WH Drop-In White Air Bath 3660MAH-BI

Drop-In Biscuit Air Bath

### Features

- 20+ high output lateral air jets
- 12 Amp variable speed blower
- Constructed of high-gloss durable acrylic
- Pre-leveled base for easy installation
- Automatic purge cycle with timer
- Maintenance water heater included
- Can be installed as an undermount
- Made in the USA