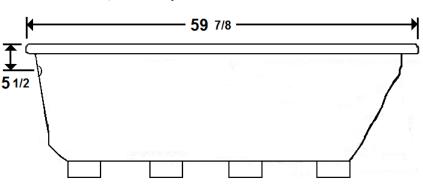

## **Technical Information**

- Cut-Out Dimensions: 57 7/8" x 33 7/8"
- Weight: 135 lbs.
- Water Depth to Overflow: 15"
- Water Capacity: 58 gal.
- Sump Dimension: 37" x 19"