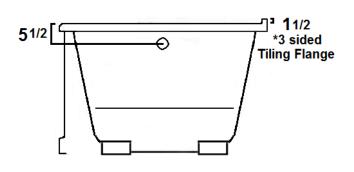

## \*All dimensions are +/- 1/2" and subject to change without notice\* Confirm specifications before installation

## **Technical Information**

• Weight: 150 lbs.

Water Depth to Overflow: 14 3/4"

Water Capacity: 94 gal.Sump Dimension: 54" x 27"