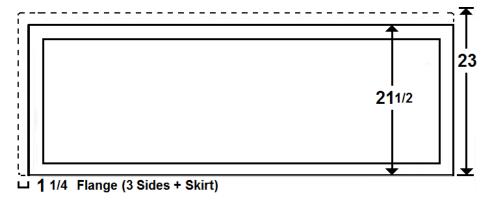

## \*All dimensions are +/- 1/2" and subject to change without notice\* Confirm specifications before installation

## **Technical Information**

• Weight: 150 lbs.

Water Depth to Overflow: 14 3/4"

Water Capacity: 94 gal.Sump Dimension: 54" x 27"