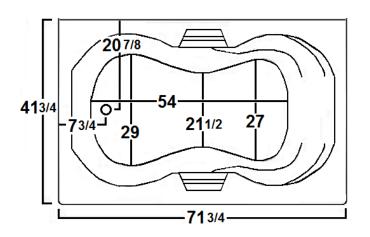

## \*All dimensions are +/- 1/2" and subject to change without notice\* Confirm specifications before installation

## **Technical Information**

• Weight: 150 lbs.

Water Depth to Overflow: 14 3/4"

Water Capacity: 94 gal.Sump Dimension: 54" x 27"