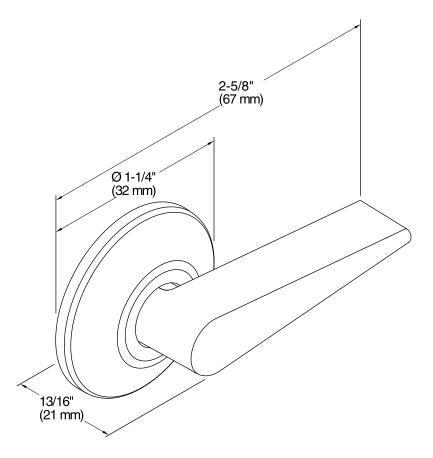

## San Souci® Trip Lever for K-5172-RA K-9171-R

#### **Features**

- Right-hand trip lever.
- Premium metal construction for durability.
- KOHLER finishes resist corrosion and tarnish.
- For use with the K-5172-RA San Souci toilet.



## Codes/Standards

None Applicable

## **KOHLER® One-Year Limited Warranty**

See website for detailed warranty information.

## **Available Colors/Finishes**

Color tiles intended for reference only.

| Color | Code | Description              |
|-------|------|--------------------------|
|       | SN   | Vibrant® Polished Nickel |
|       | AF   | Vibrant® French Gold     |
|       | BN   | Vibrant® Brushed Nickel  |
|       | 2BZ  | Oil-Rubbed Bronze        |





# San Souci® Trip Lever for K-5172-RA K-9171-R



## **Technical Information**

All product dimensions are nominal.