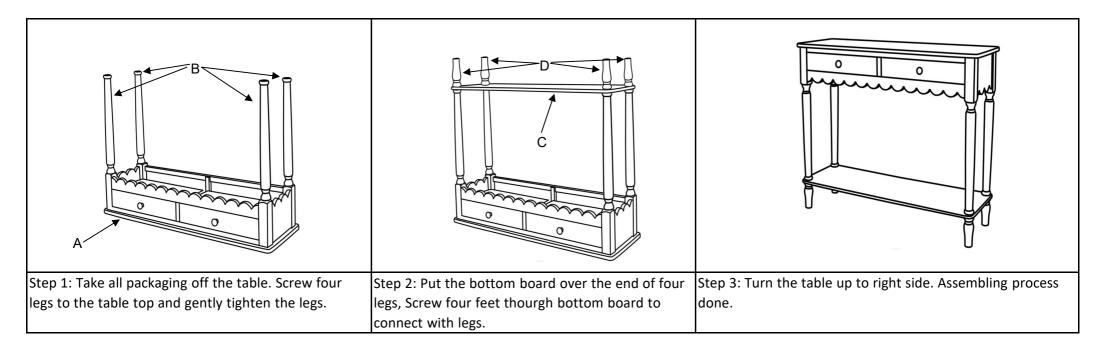

#### Part List and Hardware List

| PIECE | DESCRIPTION  | PICTURE | QUANTITY |
|-------|--------------|---------|----------|
| А     | Table Top    |         | 1X       |
| В     | Leg          |         | 4X       |
| C     | Bottom board |         | 1X       |
| D     | Foot         |         | 4X       |