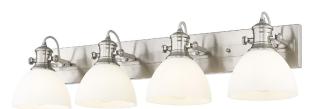

3118-BA4 PW-OP

UPC: 844375108936

4 Light Bath Vanity

| Fixture Finish:     | Pewter                     |                                   |
|---------------------|----------------------------|-----------------------------------|
| Glass/Shade Finish: | Opal Glass                 |                                   |
| Materials:          | Steel                      | Glass                             |
| Fixture Width:      | 34.5"                      | 87.63cm                           |
| Fixture Height:     | 8.75"                      | 22.225cm                          |
| Min - Max Height:   | 8.25"                      | 20.955cm                          |
| Glass Diameter:     | 6.875"                     | 17.4625cm                         |
| Glass Height:       | 4.75"                      | 12.065cm                          |
| Canopy/Backplate:   | 32.5"L x 4.5"H x 0.75"E    | 82.55cm L x 11.43cm H x 1.905cm E |
| Chain:              | NA                         |                                   |
| Rod:                | NA                         | NA                                |
| Wire:               | 8"                         | 20.32cm                           |
| Bulb Type:          | Incandescent, Type A       |                                   |
| Wattage:            | 4 x 60W(M)                 |                                   |
| Voltage:            | 120                        |                                   |
| Install Position:   | Not Reversible - Down Only |                                   |
| Approved Location:  | Damp Location              |                                   |

| Sloped Ceiling:   | No  |
|-------------------|-----|
| ADA:              | No  |
| Close-to-ceiling: | No  |
| Bulbs Included:   | No  |
| Dimmable:         | Yes |

- Offered in multiple finishes
- · Pivoting feature allows for directional lighting