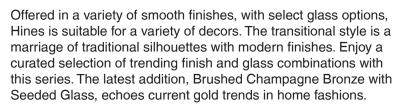

3118-BA4 PW-OP

UPC: 844375108936

4 Light Bath Vanity

| Fixture Finish:     | Pewter                     |                                   |
|---------------------|----------------------------|-----------------------------------|
| Glass/Shade Finish: | Opal Glass                 |                                   |
| Materials:          | Steel                      | Glass                             |
| Fixture Width:      | 34.5"                      | 87.63cm                           |
| Fixture Height:     | 8.75"                      | 22.225cm                          |
| Min - Max Height:   | 8.25"                      | 20.955cm                          |
| Glass Diameter:     | 6.875"                     | 17.4625cm                         |
| Glass Height:       | 4.75"                      | 12.065cm                          |
| Canopy/Backplate:   | 32.5"L x 4.5"H x 0.75"E    | 82.55cm L x 11.43cm H x 1.905cm E |
| Chain:              | NA                         |                                   |
| Rod:                | NA                         | NA                                |
| Wire:               | 8"                         | 20.32cm                           |
| Bulb Type:          | Incandescent, Type A       |                                   |
| Wattage:            | 4 x 60W(M)                 |                                   |
| Voltage:            | 120                        |                                   |
| Install Position:   | Not Reversible - Down Only |                                   |
| Approved Location:  | Damp Location              |                                   |

| Sloped Ceiling:   | No  |
|-------------------|-----|
| ADA:              | No  |
| Close-to-ceiling: | No  |
| Bulbs Included:   | No  |
| Dimmable:         | Yes |

- Offered in multiple finishes
- · Pivoting feature allows for directional lighting