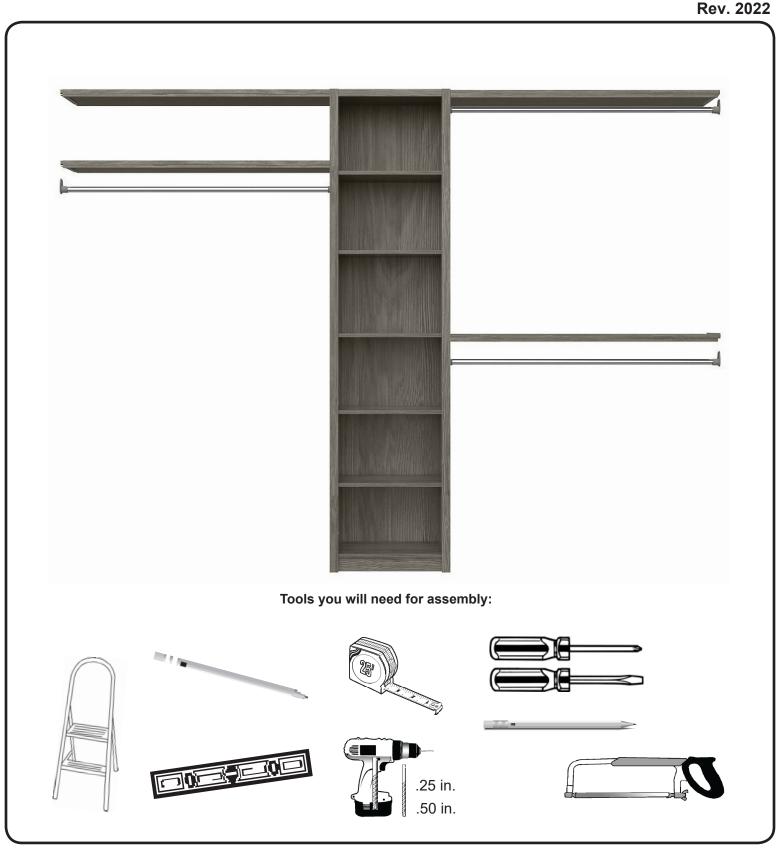

## SpaceCreations Combo Kit **Installation Tips** 44" - 115" Reach In

## **Getting Started**

- Please refer to the instruction sheet provided in the product package for the specifics on required & recommended tools for the assembly of the products.
- Take an inventory of the parts for the products purchased to insure you have everything you need for the installation.
- Pre-plan the placement of the towers.

## **General Tips**

- Assemble and build your towers.
- Place your towers, making sure to affix them to the wall as directed.
- Measure the length that the rods will need to be for each side. Make sure the span between units
  or unit and wall is not greater than 48 in. The top shelves and closet rods fit a maximum space of
  48 in.
- The expandable closet rods are 30 in. to 48 in. long. If the length is shorter than 30 in. the rod will need to be cut.
- Install the closet rods and top shelves.
- Assemble and install any drawers into the tower unit (sold separately).