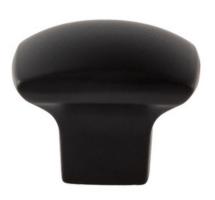

# Boise 1-1/4 in. Square Knob

Satin Nickel - RL020784

Oil Rubbed Bronze - RL020661

Satin Brass - RL062210

Vintage Brass - RL020692

Satin Copper - RL021194

Matte Black - RL062227

### THE BOISE COLLECTION INCLUDES:

1-1/4 in. round knob

1-1/4 in. square knob

2-3/4 in. center to center pull

3-1/2 in. center to center pull

<sup>\*</sup>All offered in matte black, satin brass, satin nickel, oil rubbed bronze, black nickel, satin copper, and vintage brass