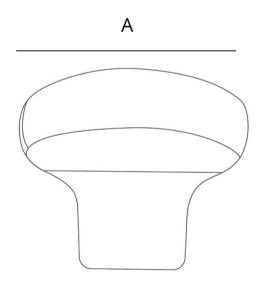

#### **DIMENSIONS**

Center to center: single bore

Length: 1.25 in.**(A)**Projection: 1 in.
Weight: 0.15 lbs.