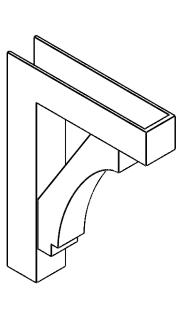

## ITEM NUMBER: BKTP05X24X32IMP05

5"W X 24"D X 32"H X 5"T IMPERIAL ARCHITECTURAL GRADE PVC OPEN BRACKET, BLOCK TOP AND BACK, 4 1/2"W CLOSED BRACE

**SIDE PROFILE** 

**FRONT PROFILE** 

**ISOMETRIC** 

GENERATED DATE: 03/21/2024