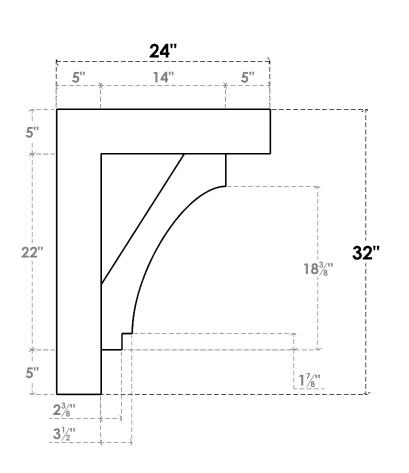

## ITEM NUMBER: BKTP05X24X32IMP05

5"W X 24"D X 32"H X 5"T IMPERIAL ARCHITECTURAL GRADE PVC OPEN BRACKET, BLOCK TOP AND BACK, 4 1/2"W CLOSED BRACE

**SIDE PROFILE** 

**FRONT PROFILE** 

**ISOMETRIC** 

GENERATED DATE: 03/21/2024