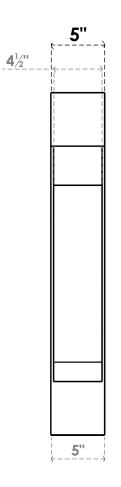

## ITEM NUMBER: BKTP05X24X32IMP05

5"W X 24"D X 32"H X 5"T IMPERIAL ARCHITECTURAL GRADE PVC OPEN BRACKET, BLOCK TOP AND BACK, 4 1/2"W CLOSED BRACE

**SIDE PROFILE** 

**FRONT PROFILE** 

**ISOMETRIC** 

GENERATED DATE: 03/21/2024