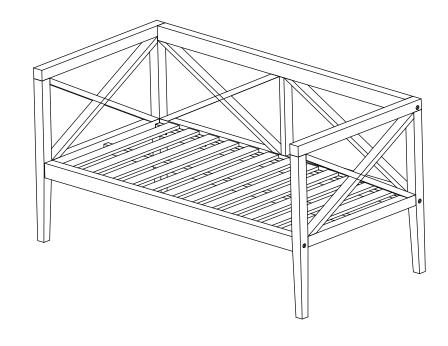

#### Model# PAT7031

Product Dimensions:50.39" W x 25.2" D x 25.59" H

#### Part List and Hardware List

| PIECE | DESCRIPTION | PICTURE | QUANTITY |
|-------|-------------|---------|----------|
| A     | Leg Frame   |         | 2X       |
| В     | Back frame  |         | 1X       |
| С     | Seat Frame  |         | 1X       |
| D     | Screw -1    |         | 6X       |
| E     | Allen key   | LG5     | 1X       |

Estimated Assembly Time: 10 minutes.

Tools Required for Assembly (included): Allen Key