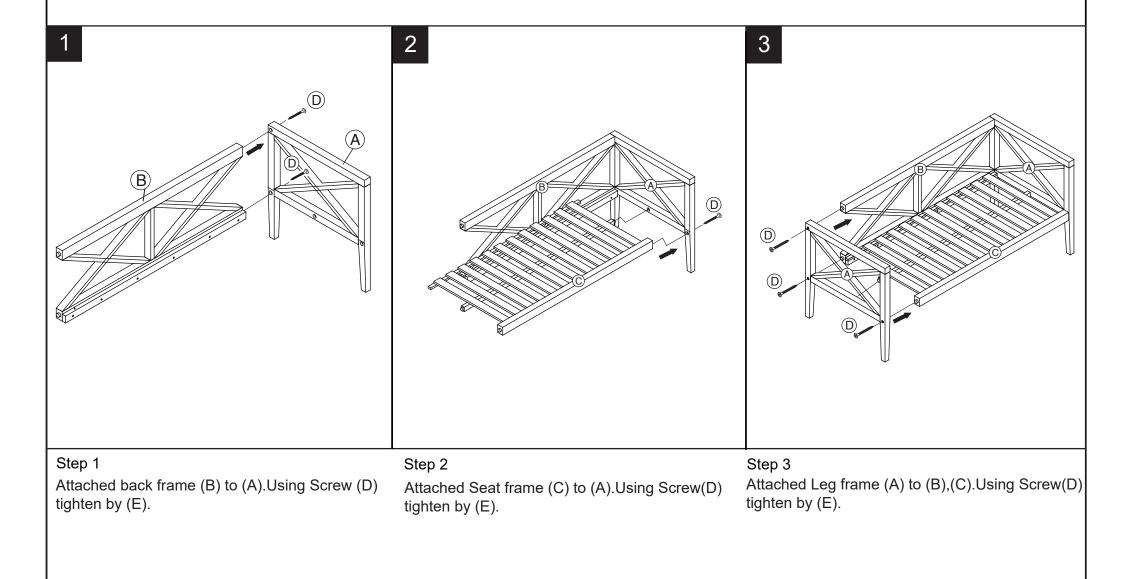

#### Model# PAT7031

Product Dimensions:46.85" W x 26.38" D x 32.48" H

#### Part List and Hardware List

| PIECE | DESCRIPTION | PICTURE | QUANTITY |
|-------|-------------|---------|----------|
| Α     | Leg Frame   |         | 2X       |
| В     | Back Frame  | Z       | 1X       |
| С     | Seat frame  | ATTEN . | 1X       |
| D     | Screw       |         | 6X       |
| E     | Allen key   | LG5     | 1X       |

Estimated Assembly Time: 10 minutes.

Tools Required for Assembly (included): Allen Key