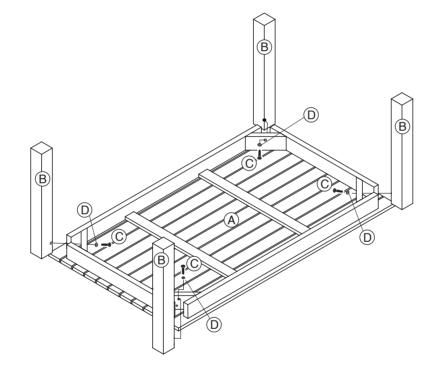

| PIECE | DESCRIPTION     | PICTURE                      | QUANTITY |  |  |  |
|-------|-----------------|------------------------------|----------|--|--|--|
| A     | Top Frame table |                              | 1X       |  |  |  |
| В     | Leg             |                              | 4X       |  |  |  |
| С     | Allen bolt L    | <u>ြားကားကားကား</u><br>M8X60 | 4X       |  |  |  |
| D     | Washer          | M8.5/20X2                    | 4X       |  |  |  |
| E     | Allen key       | LG4                          | 1X       |  |  |  |

#### Step 1

Attach legs (B) to top frame table (A).Using allen bolts (C) and insert washer (D) tighten with allen key (E).