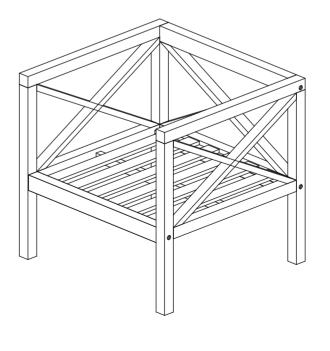

#### Part List and Hardware List

Model# PAT7031

Product Dimensions:23,6" W x 39.37" D x 16.92" H