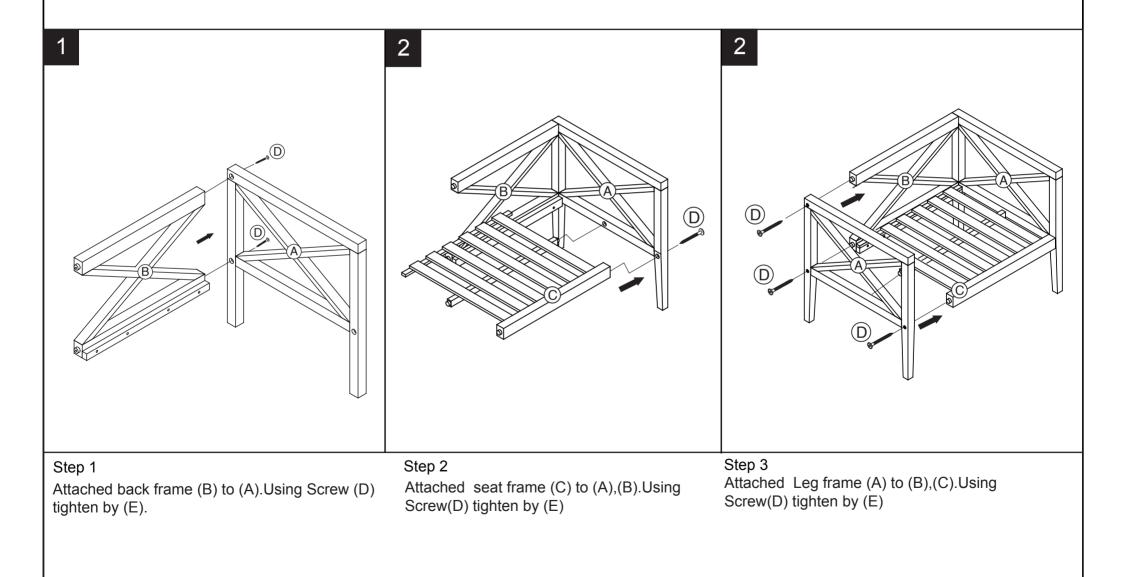

#### Part List and Hardware List

Model# PAT7031

Product Dimensions:23,6" W x 39.37" D x 16.92" H

Estimated Assembly Time: 10 minutes.

Tools Required for Assembly (included): Allen Key

1