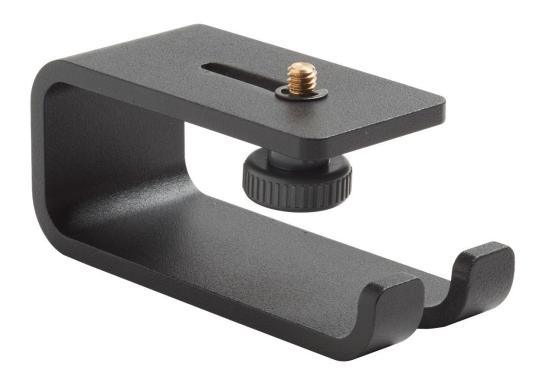

### **Product overview: PLS FS Floor Stand**

The PLS FS is a metallic floor stand for the PLS 3, 5, 6, and 180 with a 1/4-20" thread mounting screw. This item is included with the PLS 3R, PLS 3G, PLS 5R, PLS 5G, PLS 6R, PLS 6G Kit and System configurations and is compatible with older generation PLS 3, 4, and 5 products.

### Contents:

• PLS FS Floor Stand in a generic cardboard box