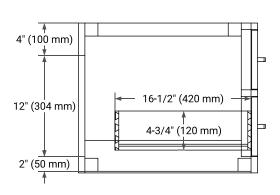

### **BASE CABINET DIMENSIONS**

30" W x 21.5" D x 18" H



## **FEATURES**

- · Solid wood frame & plywood panels
- · Dovetail drawers and joints
- Soft closing doors & drawers

### **HARDWARE FINISHES\***



<sup>\*</sup> Hardware will come preinstalled. Other options are available in the store if you want a different finish.

### **AVAILABLE COLORS**



#### **FRONT VIEW**



### SIDE VIEW



#### **PLAN VIEW**







## **OVERALL DIMENSIONS**

30.5" W x 22" D x 1.5" H

### **COUNTERTOP OPTIONS**





Carrara Marble

White Quartz

# **FEATURES**

- Solid countertop with mitered edges & seams
- Undermount white oval sink
- Pre-drilled for 8" widespread faucet

## **INCLUDED**

- Countertop
- Matching Backsplash
- Oval Sink

### COUNTERTOP PLAN VIEW



### **EDGE SIDE VIEW**



# THREE DIMENSIONAL COUNTERTOP VIEW