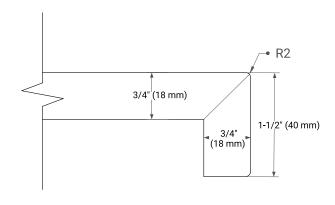

### **BASE CABINET DIMENSIONS**

30" W x 21.5" D x 18" H



## **FEATURES**

- · Solid wood frame & plywood panels
- · Dovetail drawers and joints
- Soft closing doors & drawers

### **HARDWARE FINISHES\***



<sup>\*</sup> Hardware will come preinstalled. Other options are available in the store if you want a different finish.

### **AVAILABLE COLORS**



#### **FRONT VIEW**



### SIDE VIEW



#### **PLAN VIEW**







## **OVERALL DIMENSIONS**

30.5" W x 22" D x 1.5" H

### **COUNTERTOP OPTIONS**





Carrara Marble

White Quartz

# **FEATURES**

- Solid countertop with mitered edges & seams
- Undermount white oval sink
- Pre-drilled for 8" widespread faucet

## **INCLUDED**

- Countertop
- Matching Backsplash
- Oval Sink

### COUNTERTOP PLAN VIEW



### **EDGE SIDE VIEW**



# THREE DIMENSIONAL COUNTERTOP VIEW