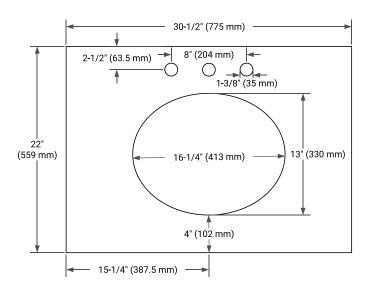

### **BASE CABINET DIMENSIONS**

30" W x 21.5" D x 18" H



## **FEATURES**

- · Solid wood frame & plywood panels
- · Dovetail drawers and joints
- Soft closing doors & drawers

### **HARDWARE FINISHES\***



<sup>\*</sup> Hardware will come preinstalled. Other options are available in the store if you want a different finish.

### **AVAILABLE COLORS**



#### **FRONT VIEW**



### SIDE VIEW



#### **PLAN VIEW**







## **OVERALL DIMENSIONS**

30.5" W x 22" D x 1.5" H

### **COUNTERTOP OPTIONS**





Carrara Marble

White Quartz

# **FEATURES**

- Solid countertop with mitered edges & seams
- Undermount white oval sink
- Pre-drilled for 8" widespread faucet

## **INCLUDED**

- Countertop
- Matching Backsplash
- Oval Sink

### COUNTERTOP PLAN VIEW



### **EDGE SIDE VIEW**



# THREE DIMENSIONAL COUNTERTOP VIEW