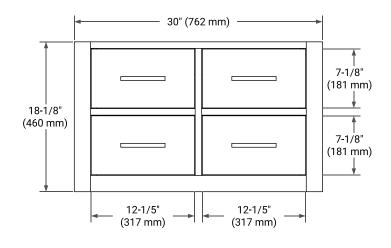

### **BASE CABINET DIMENSIONS**

30" W x 21.5" D x 18" H

#### **FRONT VIEW**

### SIDE VIEW

#### **PLAN VIEW**