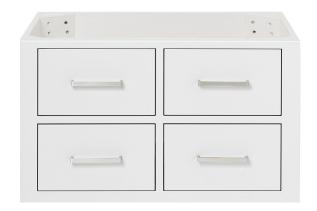

## **FEATURES**

- · Solid wood frame & plywood panels
- · Dovetail drawers and joints
- Soft closing doors & drawers