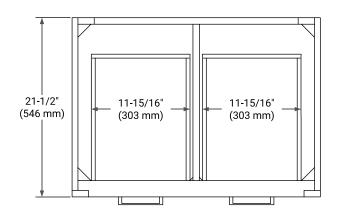

### **BASE CABINET DIMENSIONS**

30" W x 21.5" D x 18" H



## **FEATURES**

- · Solid wood frame & plywood panels
- · Dovetail drawers and joints
- Soft closing doors & drawers

### **HARDWARE FINISHES\***



<sup>\*</sup> Hardware will come preinstalled. Other options are available in the store if you want a different finish.

### **AVAILABLE COLORS**



#### **FRONT VIEW**



### SIDE VIEW



#### **PLAN VIEW**







## **OVERALL DIMENSIONS**

30.5" W x 22" D x 1.5" H

### **COUNTERTOP OPTIONS**





Carrara Marble

White Quartz

# **FEATURES**

- Solid countertop with mitered edges & seams
- Undermount white oval sink
- Pre-drilled for 8" widespread faucet

## **INCLUDED**

- Countertop
- Matching Backsplash
- Oval Sink

### COUNTERTOP PLAN VIEW



### **EDGE SIDE VIEW**



# THREE DIMENSIONAL COUNTERTOP VIEW