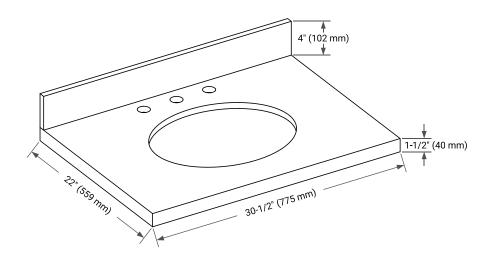

# THREE DIMENSIONAL COUNTERTOP VIEW

# **FEATURES**

- Solid countertop with mitered edges & seams
- Undermount white oval sink
- Pre-drilled for 8" widespread faucet

## **INCLUDED**

- Countertop
- Matching Backsplash
- Oval Sink