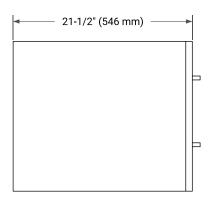

### **BASE CABINET DIMENSIONS**

30" W x 21.5" D x 18" H



## **FEATURES**

- · Solid wood frame & plywood panels
- · Dovetail drawers and joints
- Soft closing doors & drawers

### **HARDWARE FINISHES\***



<sup>\*</sup> Hardware will come preinstalled. Other options are available in the store if you want a different finish.

### **AVAILABLE COLORS**



#### **FRONT VIEW**



### SIDE VIEW



#### **PLAN VIEW**







## **OVERALL DIMENSIONS**

30.5" W x 22" D x 1.5" H

### **COUNTERTOP OPTIONS**





Carrara Marble

White Quartz

# **FEATURES**

- Solid countertop with mitered edges & seams
- Undermount white oval sink
- Pre-drilled for 8" widespread faucet

## **INCLUDED**

- Countertop
- Matching Backsplash
- Oval Sink

### COUNTERTOP PLAN VIEW



### **EDGE SIDE VIEW**



# THREE DIMENSIONAL COUNTERTOP VIEW