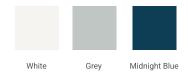

### **BASE CABINET DIMENSIONS**

30" W x 21.5" D x 18" H



## **FEATURES**

- · Solid wood frame & plywood panels
- · Dovetail drawers and joints
- Soft closing doors & drawers

### **HARDWARE FINISHES\***



<sup>\*</sup> Hardware will come preinstalled. Other options are available in the store if you want a different finish.

### **AVAILABLE COLORS**



#### **FRONT VIEW**



### SIDE VIEW



#### **PLAN VIEW**







## **OVERALL DIMENSIONS**

30.5" W x 22" D x 1.5" H

### **COUNTERTOP OPTIONS**





Carrara Marble

White Quartz

# **FEATURES**

- Solid countertop with mitered edges & seams
- Undermount white oval sink
- Pre-drilled for 8" widespread faucet

## **INCLUDED**

- Countertop
- Matching Backsplash
- Oval Sink

### COUNTERTOP PLAN VIEW



### **EDGE SIDE VIEW**



# THREE DIMENSIONAL COUNTERTOP VIEW