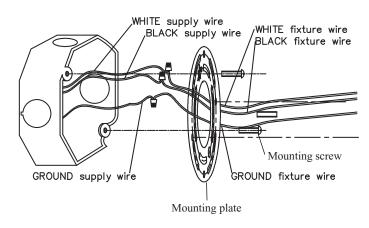

### 2.Connecting the wires

A.Connect the white supply wire to the white fixture wire. B.Connect the black supply wire to the black fixture wire. C.Connect the ground supply wire to the ground fixture wire. D.Use wire nuts to secure all connections.

### **3.Installing the fixtures**

- A.Tuck the fixture wires into the ceiling box,attached the mounting plate(C) to the ceiling box and fix them with 2 mounting screws(A).
- B. Align the 2 screws(B) through the holes of the back plate(D), and fix them with screw nuts(E).