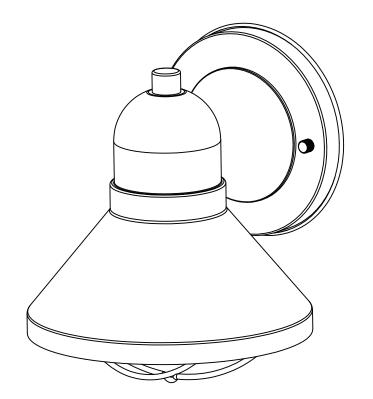

## **Instruction Manual**

Outdoor Wall Sconce

Model 9012OT



#### **TROUBLESHOOTING:**

|                                                              | Possible Cause                                   | Corrective Action               |
|--------------------------------------------------------------|--------------------------------------------------|---------------------------------|
| Light will not turn on.                                      | 1.Power is off.                                  | 1.Make sure power supply is on. |
|                                                              | 2.Faulty switch.                                 | 2.Test or replace switch.       |
|                                                              | 3. Faulty wire connection.                       | 3. Check wiring.                |
| Fuse blows or circu