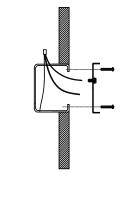

wires or power wire is grounding out. | 1. Check wire connections.      |

#### **PRODUCT MAINTENANCE:**

1.To clean the outside of the fixture, use a dry or slightly dampened clean cloth (use clean water , never a solvent) to wipe the surface of the fixture.

2.To clean the inside of the fixture, first disconnect power to the fixture by turn off the circuit breaker or by removing the fuse at the fuse box. Next, use a dry or slightly dampened clean cloth (use clean water, never a solvent) to wipe the interior surface of the fixture.

3.Do not use any cleaners with chemicals, solvents or harsh abrasives. Use only a dry soft cloth to dust or wipe carefully.

### Customer Service: service@24h-reply.com

# Installation



## **1.Removing the existing fixture**

A.Remove the existing fixture.



### 2.Connecting the wires

A.Connect the white supply wire to the white fixture wire. B.Connect the black supply wire to the black fixture wire. C.Connect the ground supply wire to the ground fixture wire. D.Use wire nuts to secure all connections.



4. Install light bulb(F)(not incldued)



### **3.Installing the fixtures**

- A.Tuck the fixture wires into the ceiling box,attached the mounting plate(C) to the ceiling box and fix them with 2 mounting screws(A).
- B. Align the 2 screws(B) through the holes of the back plate(D), and fix them with screw nuts(E).