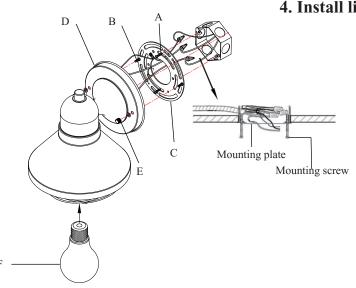

4. Install light bulb(F)(not incldued)

### **3.Installing the fixtures**

- A.Tuck the fixture wires into the ceiling box,attached the mounting plate(C) to the ceiling box and fix them with 2 mounting screws(A).
- B. Align the 2 screws(B) through the holes of the back plate(D), and fix them with screw nuts(E).