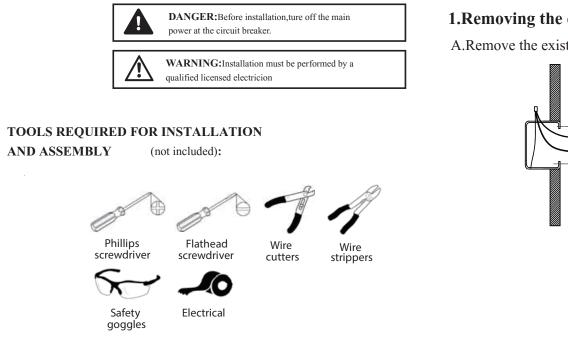

Fuse blows or circuit breaker trips when light is turned on. | 1. Crossed wires or power wire is grounding out. | 1. Check wire connections.      |

#### **PRODUCT MAINTENANCE:**

1.To clean the outside of the fixture, use a dry or slightly dampened clean cloth (use clean water , never a solvent) to wipe the surface of the fixture.

2.To clean the inside of the fixture, first disconnect power to the fixture by turn off the circuit breaker or by removing the fuse at the fuse box. Next, use a dry or slightly dampened clean cloth (use clean water, never a solvent) to wipe the interior surface of the fixture.

3.Do not use any cleaners with chemicals, solvents or harsh abrasives. Use only a dry soft cloth to dust or wipe carefully.

### Customer Service: service@24h-reply.com

# Installation



## **1.Removing the existing fixture**

A.Remove the existing fixture.



### 2.Connecting the wires

A.Connect the white supply wire to the white fixture wire. B.Connect the black supply wire to the black fixture wire. C.Connect the ground supply wire to the ground fixture wire. D.Use wire nuts to secure all connections.



4. Install light bulb(F)(not incldued)



### **3.Installing the fixtures**

- A.Tuck the fixture wires into the ceiling box,attached the mounting plate(C) to the ceiling box and fix them with 2 mounting screws(A).
- B. Align the 2 screws(B) through the holes of the back plate(D), and fix them with screw nuts(E).