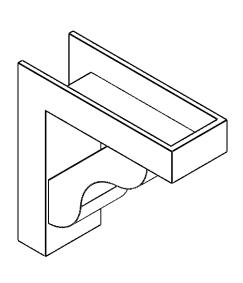

## ITEM NUMBER: BKTP05X14X14CAR05

5"W X 14"D X 14"H X 2 1/2"T CARMEL ARCHITECTURAL GRADE PVC OPEN BRACKET, BLOCK TOP AND BACK, 4 1/2"W CLOSED BRACE

## **SIDE PROFILE**

**FRONT PROFILE** 

**ISOMETRIC** 

GENERATED DATE: 03/21/2024

**EKENA MILLWORK** 2300 WEST MAIN ST. CLARKSVILLE, TX 75426 TOLL FREE: 866-607-0453 WWW.EKENAMILLWORK.COM

- 1. INSTALLATION TO BE COMPLETED IN ACCORDANCE WITH MANUFACTURER'S SPECIFICATIONS.
  2. DRAWING MAY NOT BE TO SCALE
  3. THIS DRAWING IS INTENDED FOR DESIGN AND PLANNING PURPOSES ONLY.
  4. ALL INFORMATION CONTAINED HEREIN WAS CURRENT AT THE TIME OF DEVELOPMENT BUT MUST BE REVIEWED AND APPROVED BY THE PRODUCT MANUFACTURER TO BE CONSIDERED ACCURATE.
- 5. ARCHITECTURAL GRADE PVC PRODUCTS ARE MADE FROM EXPANDED CELLULAR PVC AND COME NATURALLY WHITE BUT MAY BE **PAINTED**