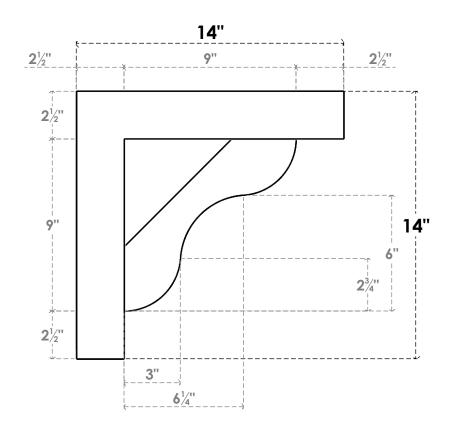

## ITEM NUMBER: BKTP05X14X14CAR05

5"W X 14"D X 14"H X 2 1/2"T CARMEL ARCHITECTURAL GRADE PVC OPEN BRACKET, BLOCK TOP AND BACK, 4 1/2"W CLOSED BRACE

## **SIDE PROFILE**

**FRONT PROFILE** 

**ISOMETRIC** 

GENERATED DATE: 03/21/2024

**EKENA MILLWORK** 2300 WEST MAIN ST. CLARKSVILLE, TX 75426 TOLL FREE: 866-607-0453 WWW.EKENAMILLWORK.COM

- 1. INSTALLATION TO BE COMPLETED IN ACCORDANCE WITH MANUFACTURER'S SPECIFICATIONS.
  2. DRAWING MAY NOT BE TO SCALE
  3. THIS DRAWING IS INTENDED FOR DESIGN AND PLANNING PURPOSES ONLY.
  4. ALL INFORMATION CONTAINED HEREIN WAS CURRENT AT THE TIME OF DEVELOPMENT BUT MUST BE REVIEWED AND APPROVED BY THE PRODUCT MANUFACTURER TO BE CONSIDERED ACCURATE.
- 5. ARCHITECTURAL GRADE PVC PRODUCTS ARE MADE FROM EXPANDED CELLULAR PVC AND COME NATURALLY WHITE BUT MAY BE **PAINTED**