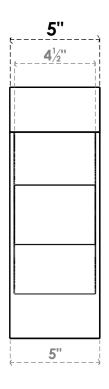

## ITEM NUMBER: BKTP05X14X14CAR05

5"W X 14"D X 14"H X 2 1/2"T CARMEL ARCHITECTURAL GRADE PVC OPEN BRACKET, BLOCK TOP AND BACK, 4 1/2"W CLOSED BRACE

## **SIDE PROFILE**

**FRONT PROFILE** 

**ISOMETRIC** 

GENERATED DATE: 03/21/2024

**EKENA MILLWORK** 2300 WEST MAIN ST. CLARKSVILLE, TX 75426 TOLL FREE: 866-607-0453 WWW.EKENAMILLWORK.COM

- 1. INSTALLATION TO BE COMPLETED IN ACCORDANCE WITH MANUFACTURER'S SPECIFICATIONS.
  2. DRAWING MAY NOT BE TO SCALE
  3. THIS DRAWING IS INTENDED FOR DESIGN AND PLANNING PURPOSES ONLY.
  4. ALL INFORMATION CONTAINED HEREIN WAS CURRENT AT THE TIME OF DEVELOPMENT BUT MUST BE REVIEWED AND APPROVED BY THE PRODUCT MANUFACTURER TO BE CONSIDERED ACCURATE.
- 5. ARCHITECTURAL GRADE PVC PRODUCTS ARE MADE FROM EXPANDED CELLULAR PVC AND COME NATURALLY WHITE BUT MAY BE **PAINTED**