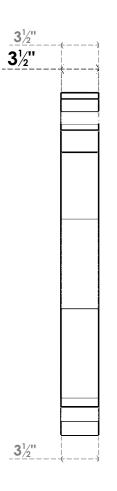

## ITEM NUMBER: BKTUROS035X035X28000X32000X035X035X035FST00RCPR

3 1/2"W X 28"D X 32"H X 3 1/2"T FUNSTON ROUGH CEDAR WOODGRAIN OPEN BRACKET, TRADITIONAL TOP AND BACK, 3 1/2"W SOLID BRACE, PRIMED TAN

**SIDE PROFILE** 

**FRONT PROFILE** 

**ISOMETRIC** 

**GENERATED DATE: 06/13/2023** 

**EKENA MILLWORK** 2300 WEST MAIN ST. CLARKSVILLE, TX 75426 TOLL FREE: 866-607-0453 WWW.EKENAMILLWORK.COM

1. INSTALLATION TO BE COMPLETED IN ACCORDANCE WITH MANUFACTURER'S SPECIFICATIONS.
2. DRAWING MAY NOT BE TO SCALE
3. THIS DRAWING IS INTENDED FOR DESIGN AND PLANNING PURPOSES ONLY.
4. ALL INFORMATION CONTAINED HEREIN WAS CURRENT AT THE TIME OF DEVELOPMENT BUT MUST BE REVIEWED AND APPROVED BY THE PRODUCT MANUFACTURER TO BE CONSIDERED ACCURATE.