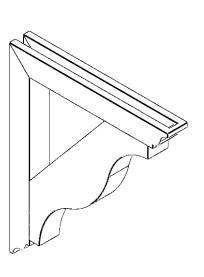

## ITEM NUMBER: BKTUROS035X035X28000X32000X035X035X035FST00RCPR

3 1/2"W X 28"D X 32"H X 3 1/2"T FUNSTON ROUGH CEDAR WOODGRAIN OPEN BRACKET, TRADITIONAL TOP AND BACK, 3 1/2"W SOLID BRACE, PRIMED TAN

**SIDE PROFILE** 

**FRONT PROFILE** 

**ISOMETRIC** 

**GENERATED DATE: 06/13/2023** 

**EKENA MILLWORK** 2300 WEST MAIN ST. CLARKSVILLE, TX 75426 TOLL FREE: 866-607-0453 WWW.EKENAMILLWORK.COM

1. INSTALLATION TO BE COMPLETED IN ACCORDANCE WITH MANUFACTURER'S SPECIFICATIONS.
2. DRAWING MAY NOT BE TO SCALE
3. THIS DRAWING IS INTENDED FOR DESIGN AND PLANNING PURPOSES ONLY.
4. ALL INFORMATION CONTAINED HEREIN WAS CURRENT AT THE TIME OF DEVELOPMENT BUT MUST BE REVIEWED AND APPROVED BY THE PRODUCT MANUFACTURER TO BE CONSIDERED ACCURATE.