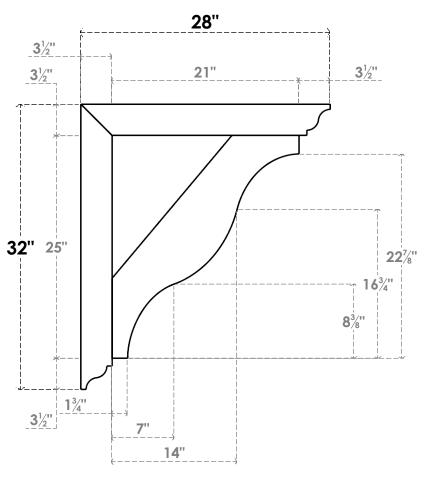

## ITEM NUMBER: BKTUROS035X035X28000X32000X035X035X035FST00RCPR

3 1/2"W X 28"D X 32"H X 3 1/2"T FUNSTON ROUGH CEDAR WOODGRAIN OPEN BRACKET, TRADITIONAL TOP AND BACK, 3 1/2"W SOLID BRACE, PRIMED TAN

**SIDE PROFILE** 