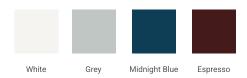

### **BASE CABINET DIMENSIONS**

36" W x 21.5" D x 34.5" H

## **FEATURES**

- Solid wood frame & plywood panels
- Dovetail drawers and joints
- Soft closing doors & drawers

# HARDWARE FINISHES



## **AVAILABLE COLORS**



#### **FRONT VIEW**



# SIDE VIEW



### **PLAN VIEW**







### **OVERALL DIMENSIONS**

37" W x 22" D x 1.5" H

### **COUNTERTOP OPTIONS**





Carrara Marble

White Quartz

## **FEATURES**

- Solid countertop with mitered edges & seams
- Undermount white rectangular sink
- Pre-drilled for 8" widespread faucet

### **INCLUDED**

- Countertop
- Matching Backsplash
- Rectangle Sink

#### COUNTERTOP PLAN VIEW



### **EDGE SIDE VIEW**



### THREE DIMENSIONAL COUNTERTOP VIEW