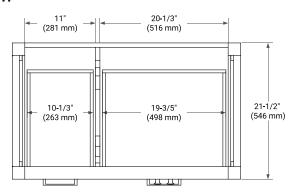

### **BASE CABINET DIMENSIONS**

36" W x 21.5" D x 34.5" H

## **FEATURES**

- Solid wood frame & plywood panels
- Dovetail drawers and joints
- Soft closing doors & drawers

# HARDWARE FINISHES



## **AVAILABLE COLORS**



#### **FRONT VIEW**



# SIDE VIEW



### **PLAN VIEW**







### **OVERALL DIMENSIONS**

37" W x 22" D x 1.5" H

### **COUNTERTOP OPTIONS**





Carrara Marble

White Quartz

## **FEATURES**

- Solid countertop with mitered edges & seams
- Undermount white rectangular sink
- Pre-drilled for 8" widespread faucet

### **INCLUDED**

- Countertop
- Matching Backsplash
- Rectangle Sink

#### COUNTERTOP PLAN VIEW



### **EDGE SIDE VIEW**



### THREE DIMENSIONAL COUNTERTOP VIEW