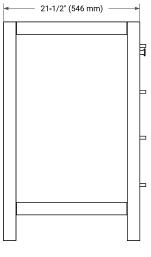

### **BASE CABINET DIMENSIONS**

36" W x 21.5" D x 34.5" H

## **FEATURES**

- Solid wood frame & plywood panels
- Dovetail drawers and joints
- Soft closing doors & drawers

# HARDWARE FINISHES



## **AVAILABLE COLORS**



#### **FRONT VIEW**



# SIDE VIEW



### **PLAN VIEW**







### **OVERALL DIMENSIONS**

37" W x 22" D x 1.5" H

### **COUNTERTOP OPTIONS**





Carrara Marble

White Quartz

## **FEATURES**

- Solid countertop with mitered edges & seams
- Undermount white rectangular sink
- Pre-drilled for 8" widespread faucet

### **INCLUDED**

- Countertop
- Matching Backsplash
- Rectangle Sink

#### COUNTERTOP PLAN VIEW



### **EDGE SIDE VIEW**



### THREE DIMENSIONAL COUNTERTOP VIEW