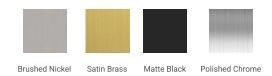

### **BASE CABINET DIMENSIONS**

36" W x 21.5" D x 34.5" H

## **FEATURES**

- Solid wood frame & plywood panels
- Dovetail drawers and joints
- Soft closing doors & drawers

# HARDWARE FINISHES



## **AVAILABLE COLORS**



#### **FRONT VIEW**



# SIDE VIEW



### **PLAN VIEW**







### **OVERALL DIMENSIONS**

37" W x 22" D x 1.5" H

### **COUNTERTOP OPTIONS**





Carrara Marble

White Quartz

## **FEATURES**

- Solid countertop with mitered edges & seams
- Undermount white rectangular sink
- Pre-drilled for 8" widespread faucet

### **INCLUDED**

- Countertop
- Matching Backsplash
- Rectangle Sink

#### COUNTERTOP PLAN VIEW



### **EDGE SIDE VIEW**



### THREE DIMENSIONAL COUNTERTOP VIEW