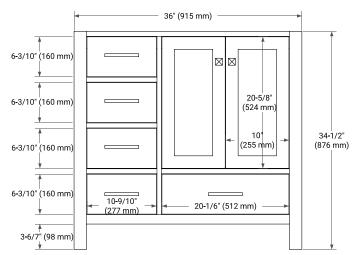

### **BASE CABINET DIMENSIONS**

36" W x 21.5" D x 34.5" H

## **FEATURES**

- Solid wood frame & plywood panels
- Dovetail drawers and joints
- Soft closing doors & drawers

# HARDWARE FINISHES



## **AVAILABLE COLORS**



#### **FRONT VIEW**



# SIDE VIEW



### **PLAN VIEW**







### **OVERALL DIMENSIONS**

37" W x 22" D x 1.5" H

### **COUNTERTOP OPTIONS**





Carrara Marble

White Quartz

## **FEATURES**

- Solid countertop with mitered edges & seams
- Undermount white rectangular sink
- Pre-drilled for 8" widespread faucet

### **INCLUDED**

- Countertop
- Matching Backsplash
- Rectangle Sink

#### COUNTERTOP PLAN VIEW



### **EDGE SIDE VIEW**



### THREE DIMENSIONAL COUNTERTOP VIEW