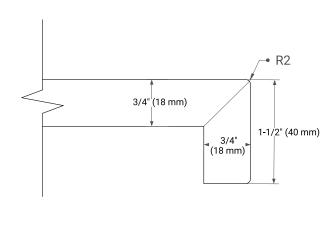

### **BASE CABINET DIMENSIONS**

36" W x 21.5" D x 34.5" H

## **FEATURES**

- Solid wood frame & plywood panels
- Dovetail drawers and joints
- Soft closing doors & drawers

# HARDWARE FINISHES



## **AVAILABLE COLORS**



#### **FRONT VIEW**



# SIDE VIEW



### **PLAN VIEW**







### **OVERALL DIMENSIONS**

37" W x 22" D x 1.5" H

### **COUNTERTOP OPTIONS**





Carrara Marble

White Quartz

## **FEATURES**

- Solid countertop with mitered edges & seams
- Undermount white rectangular sink
- Pre-drilled for 8" widespread faucet

### **INCLUDED**

- Countertop
- Matching Backsplash
- Rectangle Sink

#### COUNTERTOP PLAN VIEW



### **EDGE SIDE VIEW**



### THREE DIMENSIONAL COUNTERTOP VIEW