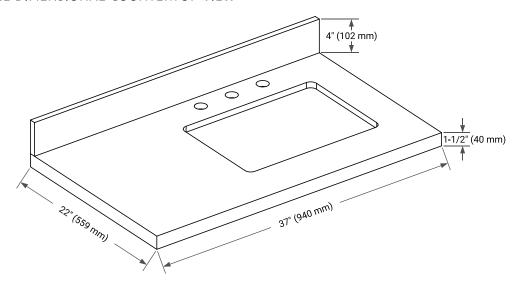

### THREE DIMENSIONAL COUNTERTOP VIEW

### **OVERALL DIMENSIONS**

37" W x 22" D x 1.5" H