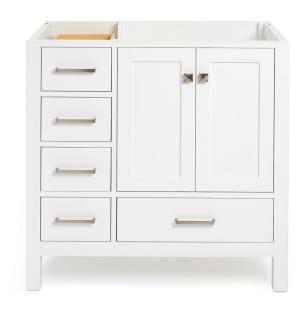

### **BASE CABINET DIMENSIONS**

36" W x 21.5" D x 34.5" H

## **FEATURES**

- Solid wood frame & plywood panels
- Dovetail drawers and joints
- Soft closing doors & drawers

# HARDWARE FINISHES



## **AVAILABLE COLORS**



#### **FRONT VIEW**



# SIDE VIEW



### **PLAN VIEW**







### **OVERALL DIMENSIONS**

37" W x 22" D x 1.5" H

### **COUNTERTOP OPTIONS**





Carrara Marble

White Quartz

## **FEATURES**

- Solid countertop with mitered edges & seams
- Undermount white rectangular sink
- Pre-drilled for 8" widespread faucet

### **INCLUDED**

- Countertop
- Matching Backsplash
- Rectangle Sink

#### COUNTERTOP PLAN VIEW



### **EDGE SIDE VIEW**



### THREE DIMENSIONAL COUNTERTOP VIEW