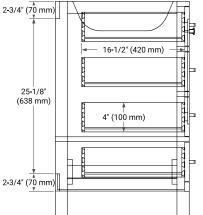

### **BASE CABINET DIMENSIONS**

36" W x 21.5" D x 34.5" H

## **FEATURES**

- Solid wood frame & plywood panels
- Dovetail drawers and joints
- Soft closing doors & drawers

# HARDWARE FINISHES



## **AVAILABLE COLORS**



#### **FRONT VIEW**



# SIDE VIEW



### **PLAN VIEW**







### **OVERALL DIMENSIONS**

37" W x 22" D x 1.5" H

### **COUNTERTOP OPTIONS**





Carrara Marble

White Quartz

## **FEATURES**

- Solid countertop with mitered edges & seams
- Undermount white rectangular sink
- Pre-drilled for 8" widespread faucet

### **INCLUDED**

- Countertop
- Matching Backsplash
- Rectangle Sink

#### COUNTERTOP PLAN VIEW



### **EDGE SIDE VIEW**



### THREE DIMENSIONAL COUNTERTOP VIEW