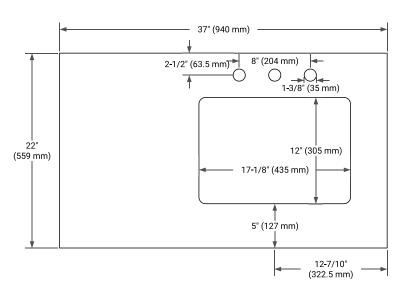

### **BASE CABINET DIMENSIONS**

36" W x 21.5" D x 34.5" H

## **FEATURES**

- Solid wood frame & plywood panels
- Dovetail drawers and joints
- Soft closing doors & drawers

# HARDWARE FINISHES



## **AVAILABLE COLORS**



#### **FRONT VIEW**



# SIDE VIEW



### **PLAN VIEW**







### **OVERALL DIMENSIONS**

37" W x 22" D x 1.5" H

### **COUNTERTOP OPTIONS**





Carrara Marble

White Quartz

## **FEATURES**

- Solid countertop with mitered edges & seams
- Undermount white rectangular sink
- Pre-drilled for 8" widespread faucet

### **INCLUDED**

- Countertop
- Matching Backsplash
- Rectangle Sink

#### COUNTERTOP PLAN VIEW



### **EDGE SIDE VIEW**



### THREE DIMENSIONAL COUNTERTOP VIEW