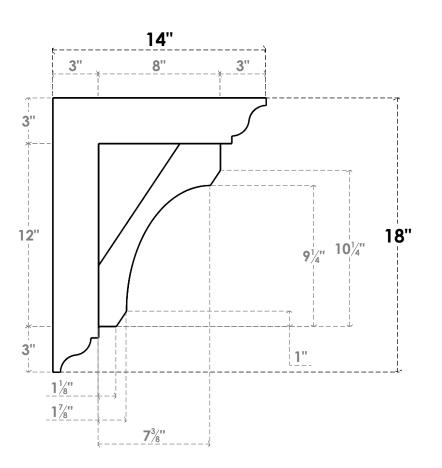

## ITEM NUMBER: BKTP05X14X18LEC01

5"W X 14"D X 18"H X 3"T LEGACY ARCHITECTURAL GRADE PVC OPEN BRACKET, TRADITIONAL TOP AND BACK, 4 1/2"W CLOSED BRACE

**SIDE PROFILE** 

**FRONT PROFILE** 

**ISOMETRIC** 

GENERATED DATE: 03/21/2024