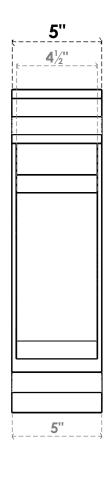

## ITEM NUMBER: BKTP05X14X18LEC01

5"W X 14"D X 18"H X 3"T LEGACY ARCHITECTURAL GRADE PVC OPEN BRACKET, TRADITIONAL TOP AND BACK, 4 1/2"W CLOSED BRACE

**SIDE PROFILE** 

**FRONT PROFILE** 

**ISOMETRIC** 

GENERATED DATE: 03/21/2024