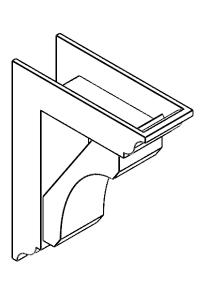

## ITEM NUMBER: BKTP05X14X18LEC01

5"W X 14"D X 18"H X 3"T LEGACY ARCHITECTURAL GRADE PVC OPEN BRACKET, TRADITIONAL TOP AND BACK, 4 1/2"W CLOSED BRACE

**SIDE PROFILE** 

**FRONT PROFILE** 

**ISOMETRIC** 

GENERATED DATE: 03/21/2024